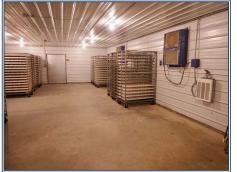

## 59 Hartzog Road, Sandy Hook, MS

This extremely nice 3 house poultry breeder farm is a turnkey property. The farm is located in SE Walthall County in Sandy Hook, MS on 35 acres. The farm has a history of making a high income and gets bonuses every year. It has a long-term contract with one of the nation's largest poultry companies. The 3 poultry houses are 42 x 540' and were built in 2018. They all look like new. All houses have spike(rooster) pens. The farm is equipped with Val Feeders (with Figure 8 Feed system), Lubin Drinkers, Valco Egg tables, and Rotem Controllers. The farm has 2 wells and 1 generator. All 3 poultry houses are connected by a work area with a common hallway to a very large egg room. The farm sale includes a 2 Bedroom/2 bath residence, a nice barn, and a litter shed. The pretty 35 acres are rolling hills of nice open land that gives you other farming opportunities such as cattle, goats, or vegetable gardens. This is a great farm in a nice area and is perfect for a family wanting a farming lifestyle. Call for an appointment to see the farm.