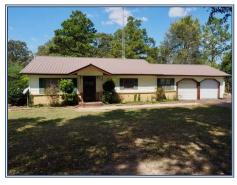

## 59 Hartzog Road, Sandy Hook, MS

This extremely nice 3 house poultry breeder farm is a turnkey property. The farm is located in SE Walthall County in Sandy Hook, MS on 35 acres. The farm has a history of making a high income and gets bonuses every year. It has a long-term contract with one of the nation's largest poultry companies. The 3 poultry houses are 42 x 540' and were built in 2018. They all look like new. All houses have spike(rooster) pens. The farm is equipped with Val Feeders (with Figure 8 Feed system), Lubin Drinkers, Valco Egg tables, and Rotem Controllers. The farm has 2 wells and 1 generator. All 3 poultry houses are connected by a work area with a common hallway to a very large egg room. The farm sale includes a 2 Bedroom/2 bath residence, a nice barn, and a litter shed. The pretty 35 acres are rolling hills of nice open land that gives you other farming opportunities such as cattle, goats, or vegetable gardens. This is a great farm in a nice area and is perfect for a family wanting a farming lifestyle. Call for an appointment to see the farm.