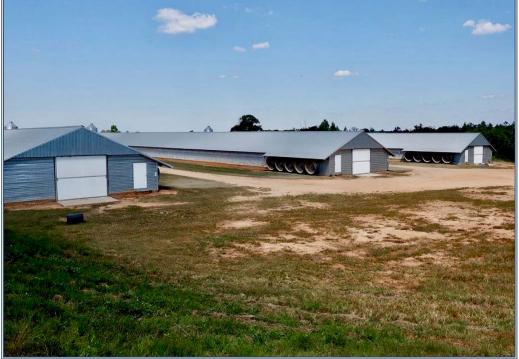

## 59 Hartzog Road, Sandy Hook, MS

This extremely nice 3 house poultry breeder farm is a turnkey property. The farm is located in SE Walthall County in Sandy Hook, MS on 35 acres. The farm has a history of making a high income and gets bonuses every year. It has a long-term contract with one of the nation's largest poultry companies. The 3 poultry houses are 42 x 540' and were built in 2018. They all look like new. All houses have spike(rooster) pens. The farm is equipped with Val Feeders (with Figure 8 Feed system), Lubin Drinkers, Valco Egg tables, and Rotem Controllers. The farm has 2 wells and 1 generator. All 3 poultry houses are connected by a work area with a common hallway to a very large egg room. The farm sale includes a 2 Bedroom/2 bath residence, a nice barn, and a litter shed. The pretty 35 acres are rolling hills of nice open land that gives you other farming opportunities such as cattle, goats, or vegetable gardens. This is a great farm in a nice area and is perfect for a family wanting a farming lifestyle. Call for an appointment to see the farm.