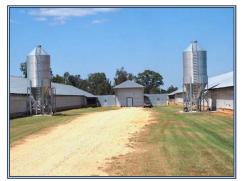

## 59 Hartzog Road, Sandy Hook, MS

This extremely nice 3 house poultry breeder farm is a turnkey property. The farm is located in SE Walthall County in Sandy Hook, MS on 35 acres. The farm has a history of making a high income and gets bonuses every year. It has a long-term contract with one of the nation's largest poultry companies. The 3 poultry houses are 42 x 540' and were built in 2018. They all look like new. All houses have spike(rooster) pens. The farm is equipped with Val Feeders (with Figure 8 Feed system), Lubin Drinkers, Valco Egg tables, and Rotem Controllers. The farm has 2 wells and 1 generator. All 3 poultry houses are connected by a work area with a common hallway to a very large egg room. The farm sale includes a 2 Bedroom/2 bath residence, a nice barn, and a litter shed. The pretty 35 acres are rolling hills of nice open land that gives you other farming opportunities such as cattle, goats, or vegetable gardens. This is a great farm in a nice area and is perfect for a family wanting a farming lifestyle. Call for an appointment to see the farm.