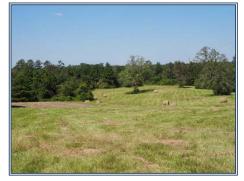

## 59 Hartzog Road, Sandy Hook, MS

This extremely nice 3 house poultry breeder farm is a turnkey property. The farm is located in SE Walthall County in Sandy Hook, MS on 35 acres. The farm has a history of making a high income and gets bonuses every year. It has a long-term contract with one of the nation's largest poultry companies. The 3 poultry houses are 42 x 540' and were built in 2018. They all look like new. All houses have spike(rooster) pens. The farm is equipped with Val Feeders (with Figure 8 Feed system), Lubin Drinkers, Valco Egg tables, and Rotem Controllers. The farm has 2 wells and 1 generator. All 3 poultry houses are connected by a work area with a common hallway to a very large egg room. The farm sale includes a 2 Bedroom/2 bath residence, a nice barn, and a litter shed. The pretty 35 acres are rolling hills of nice open land that gives you other farming opportunities such as cattle, goats, or vegetable gardens. This is a great farm in a nice area and is perfect for a family wanting a farming lifestyle. Call for an appointment to see the farm.