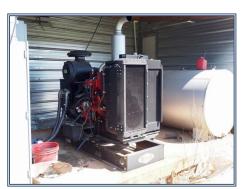

## 59 Hartzog Road, Sandy Hook, MS

This extremely nice 3 house poultry breeder farm is a turnkey property. The farm is located in SE Walthall County in Sandy Hook, MS on 35 acres. The farm has a history of making a high income and gets bonuses every year. It has a long-term contract with one of the nation's largest poultry companies. The 3 poultry houses are 42 x 540' and were built in 2018. They all look like new. All houses have spike(rooster) pens. The farm is equipped with Val Feeders (with Figure 8 Feed system), Lubin Drinkers, Valco Egg tables, and Rotem Controllers. The farm has 2 wells and 1 generator. All 3 poultry houses are connected by a work area with a common hallway to a very large egg room. The farm sale includes a 2 Bedroom/2 bath residence, a nice barn, and a litter shed. The pretty 35 acres are rolling hills of nice open land that gives you other farming opportunities such as cattle, goats, or vegetable gardens. This is a great farm in a nice area and is perfect for a family wanting a farming lifestyle. Call for an appointment to see the farm.