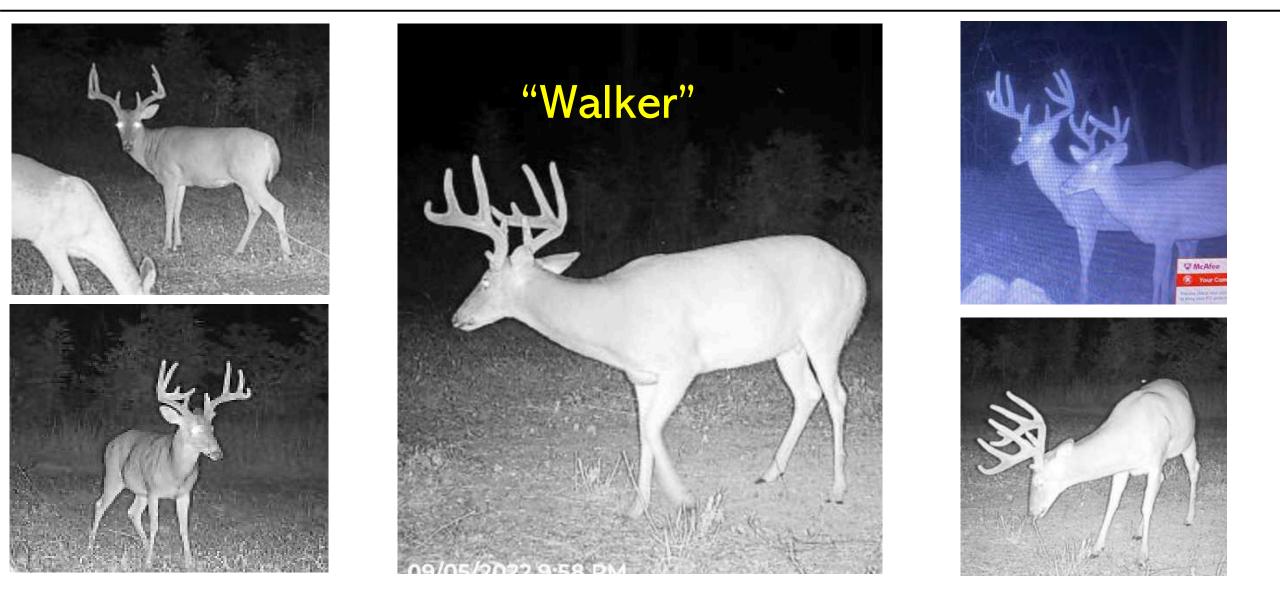

# "High Rack"

Description: Main frame 8 point with tall G2s.

"Walker"

Description: Main frame 9 point with kicker coming off right base.