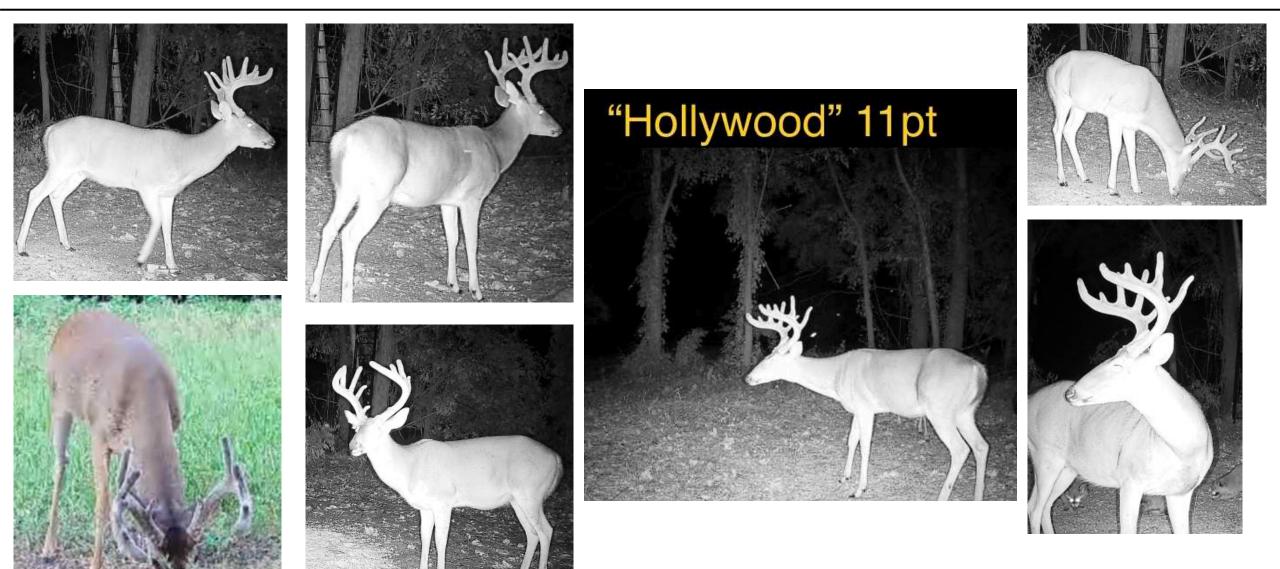

## "Hollywood"

Description: Main frame 11 point narrow rack / multi point gene.