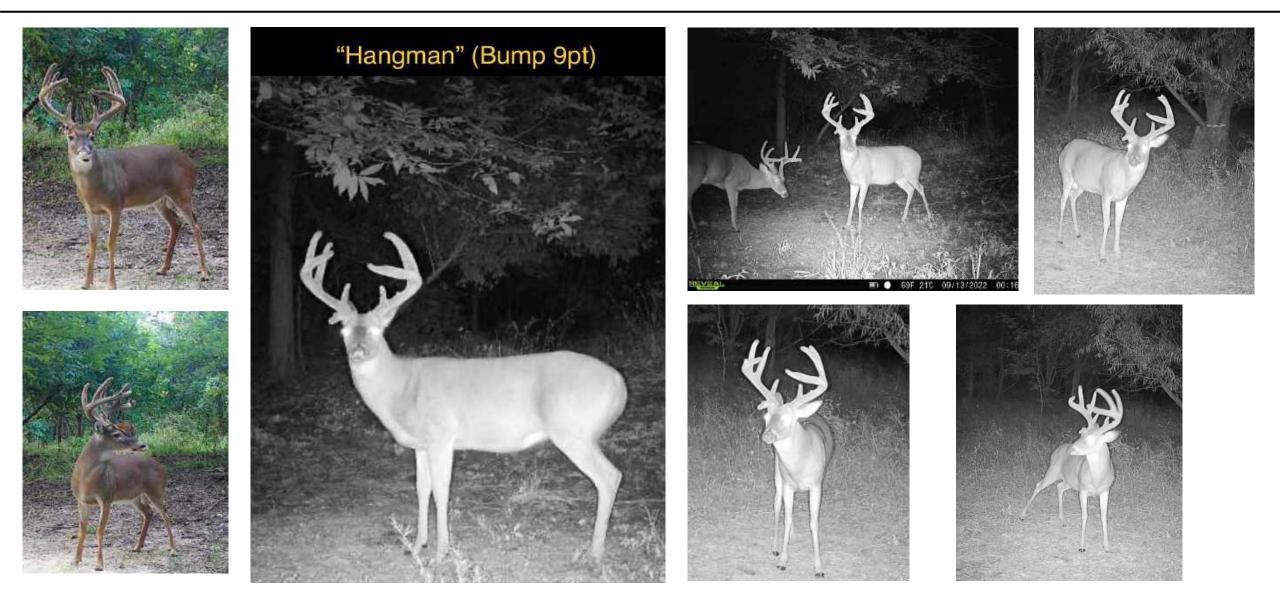

# "Hangman"

Description: Main frame 8 point with bump G4 on right side (Bump 9pt) also has a kicker coming off his right base.