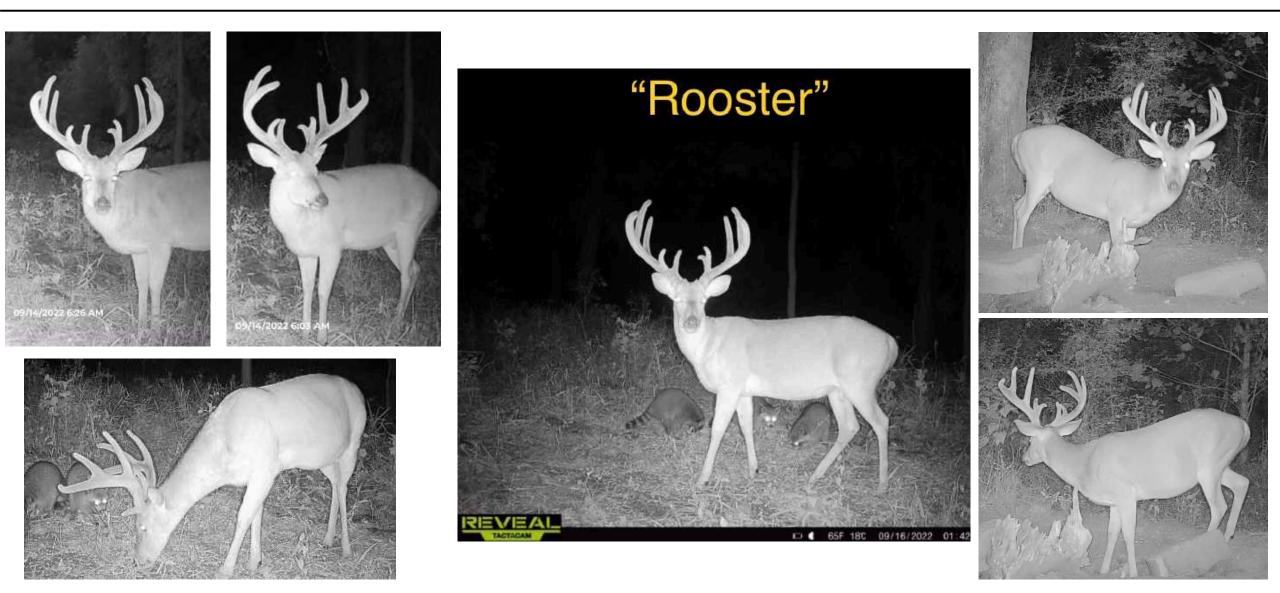

### "Iceman"

Description: Main frame 8 point with "trash", tall brawl tines, straight kickers coming off both bases.

"Rooster"

Description: Main frame 9 point with split brawl on left side, and kicker coming off left base.