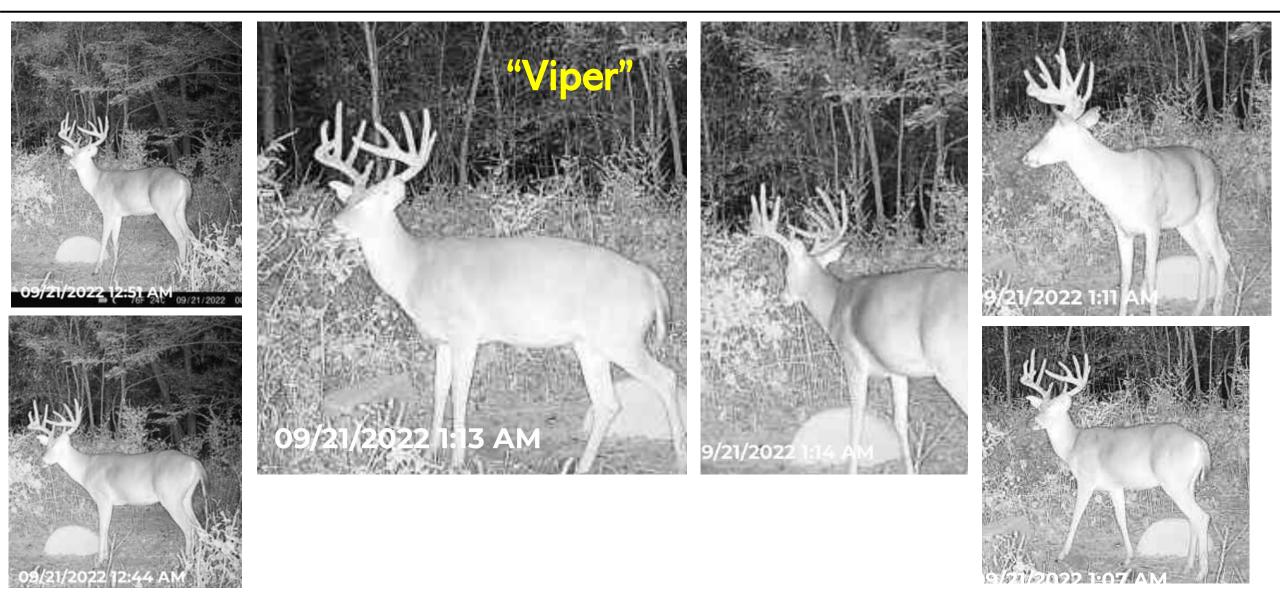

"Viper"

Description: Main frame 10 point with a lot of potential to be in 170s.