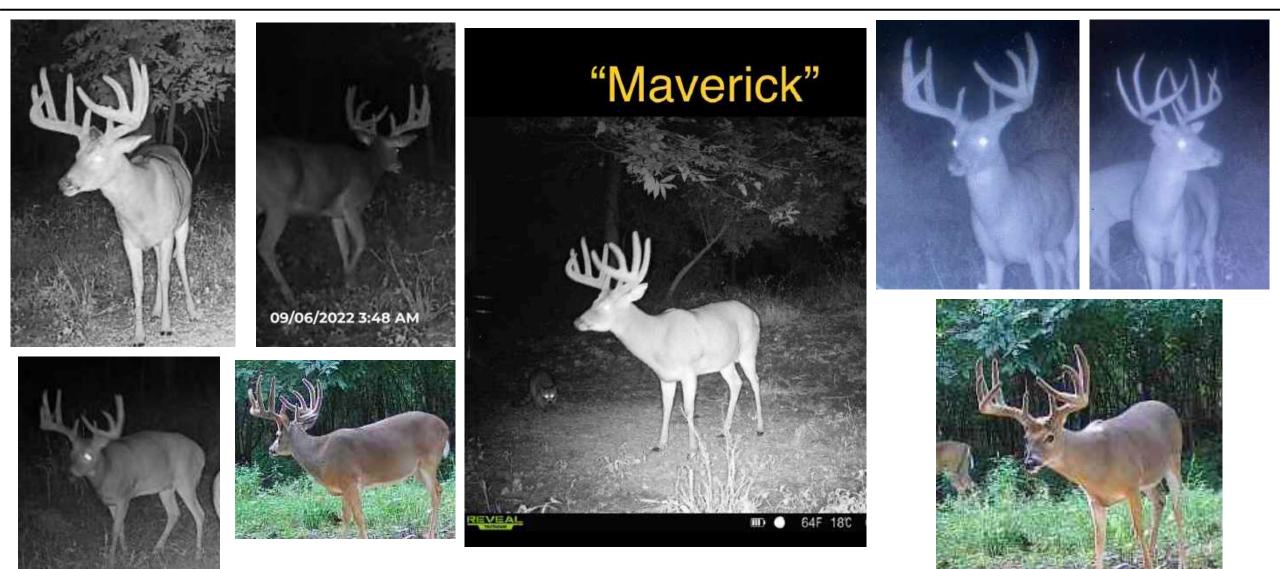

#### "Maverick"

Description: Main frame 10 point. Very Symmetrical, G4s crab claw, main beams curve up at the end.