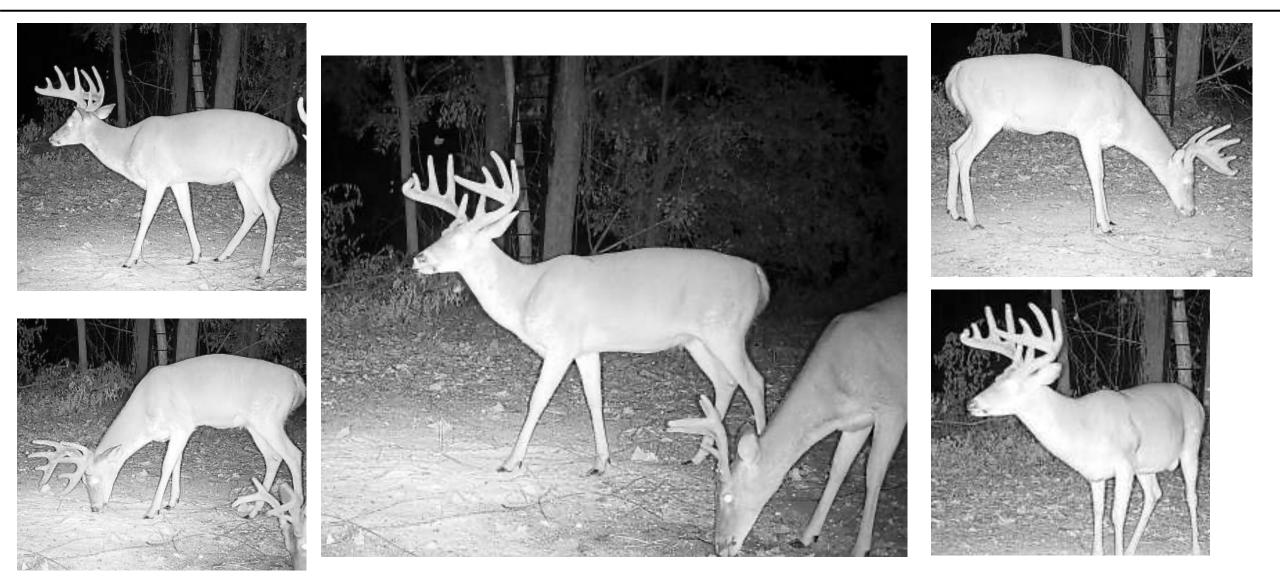

oint with "trash", tall brawl tines, straight kickers coming off both bases.



"Rooster"

Description: Main frame 9 point with split brawl on left side, and kicker coming off left base.



"Viper"

Description: Main frame 10 point with a lot of potential to be in 170s.



# "Hangman"

Description: Main frame 8 point with bump G4 on right side (Bump 9pt) also has a kicker coming off his right base.



## "Hollywood"

Description: Main frame 11 point narrow rack / multi point gene.



# "High Rack"

Description: Main frame 8 point with tall G2s.



"Walker"

Description: Main frame 9 point with kicker coming off right base.



## "Double Stickers"

Description: Main frame 9 point with kickers coming off both G2s.



## "Slick Rick"

Description: Main frame 10 point, perfectly symmetrical.