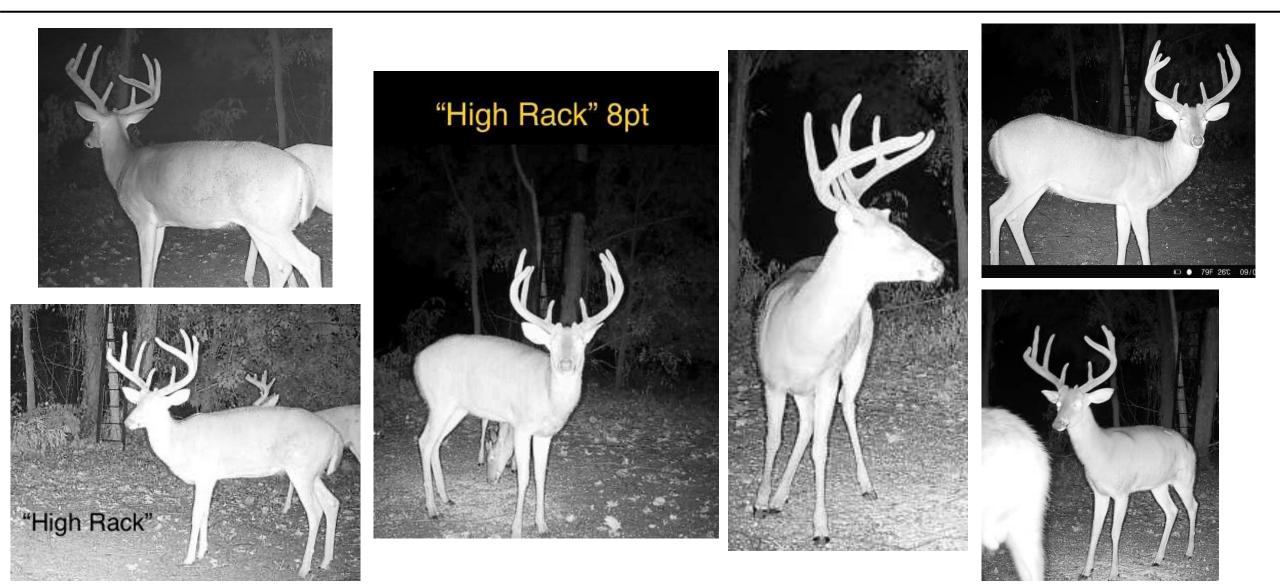

# "High Rack"

Description: Main frame 8 point with tall G2s.

"Walker"

Description: Main frame 9 point with kicker coming off right base.