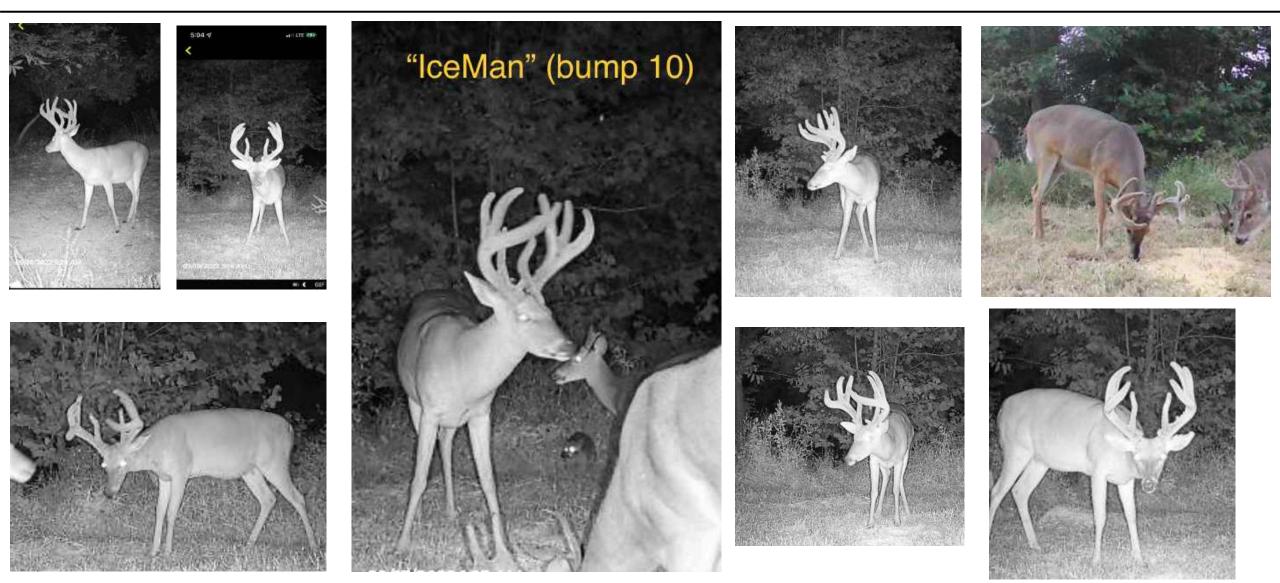

### "Iceman"

Description: Main frame 8 point with "trash", tall brawl tines, straight kickers coming off both bases.

"Rooster"

Description: Main frame 9 point with split brawl on left side, and kicker coming off left base.