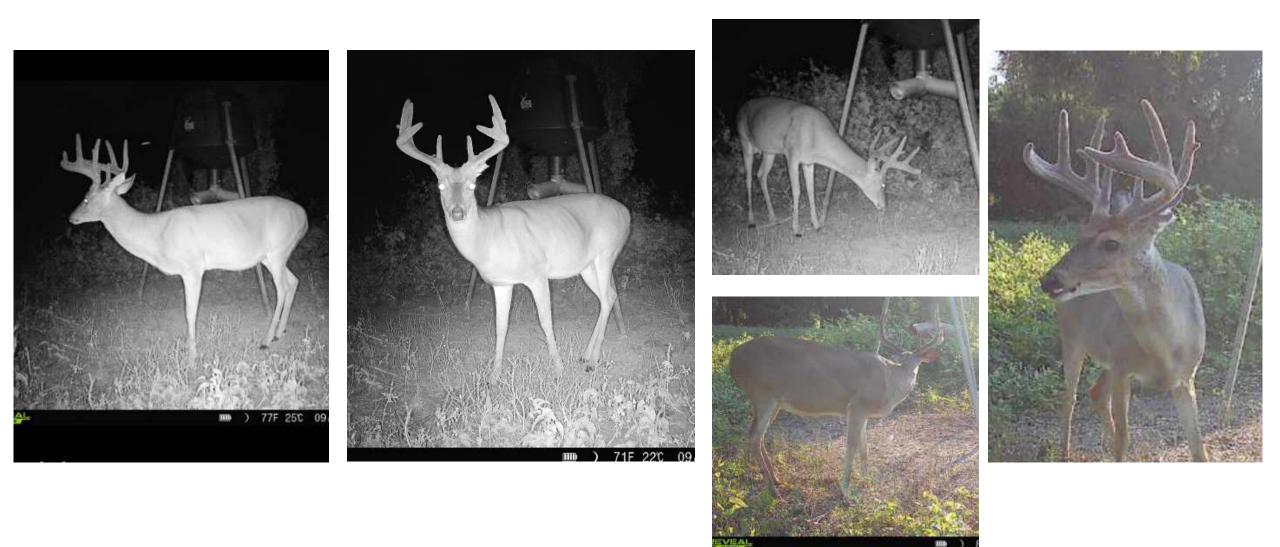

## "Double Stickers"

Description: Main frame 9 point with kickers coming off both G2s.