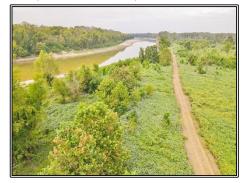

## SOUTHERN STATES REALTY

One equity share of Diamond Island for sale. Diamond Island is located in Tallulah, LA. This island is located on the banks of the MS river and is known for its historically great deer and duck hunting. The tract and surrounding landowners have been under strict habitat and deer management for many years. The equity share is 1/27th of 2176 acres, that has every type of river bottom habitat that you can imagine. Giant hardwoods to thick cutover and everything in between. Diamond island is as turnkey as it gets with large plots and stands/feeders that are ready to go all season long. All you have to do is show up and hunt. If you want a place with great deer hunting, fishing and even great duck hunting, this is the tract for you. This is truly an outdoorsman's paradise. You are also just a short drive away from restaurants, shopping and all the nightlife that Vicksburg, MS has to offer. If you are interested, give us a call today before it is too late.