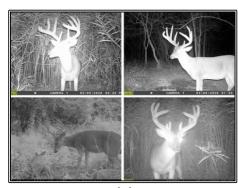

## SOUTHERN STATES REALTY

One equity share of Diamond Island for sale. Diamond Island is located in Tallulah, LA. This island is located on the banks of the MS river and is known for its historically great deer and duck hunting. The tract and surrounding landowners have been under strict habitat and deer management for many years. The equity share is 1/27th of 2176 acres, that has every type of river bottom habitat that you can imagine. Giant hardwoods to thick cutover and everything in between. Diamond island is as turnkey as it gets with large plots and stands/feeders that are ready to go all season long. All you have to do is show up and hunt. If you want a place with great deer hunting, fishing and even great duck hunting, this is the tract for you. This is truly an outdoorsman's paradise. You are also just a short drive away from restaurants, shopping and all the nightlife that Vicksburg, MS has to offer. If you are interested, give us a call today before it is too late.