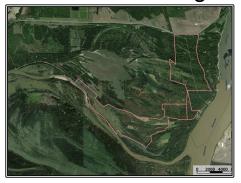

## SOUTHERN STATES REALTY

One equity share of Diamond Island for sale. Diamond Island is located in Tallulah, LA. This island is located on the banks of the MS river and is known for its historically great deer and duck hunting. The tract and surrounding landowners have been under strict habitat and deer management for many years. The equity share is 1/27th of 2176 acres, that has every type of river bottom habitat that you can imagine. Giant hardwoods to thick cutover and everything in between. Diamond island is as turnkey as it gets with large plots and stands/feeders that are ready to go all season long. All you have to do is show up and hunt. If you want a place with great deer hunting, fishing and even great duck hunting, this is the tract for you. This is truly an outdoorsman's paradise. You are also just a short drive away from restaurants, shopping and all the nightlife that Vicksburg, MS has to offer. If you are interested, give us a call today before it is too late.

201 Hodge Road, Tallulah, LA

32.206754, -99.998993 GPS

\$425,000