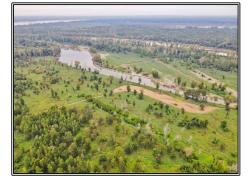

## SOUTHERN STATES REALTY

One equity share of Diamond Island for sale. Diamond Island is located in Tallulah, LA. This island is located on the banks of the MS river and is known for its historically great deer and duck hunting. The tract and surrounding landowners have been under strict habitat and deer management for many years. The equity share is 1/27th of 2176 acres, that has every type of river bottom habitat that you can imagine. Giant hardwoods to thick cutover and everything in between. Diamond island is as turnkey as it gets with large plots and stands/feeders that are ready to go all season long. All you have to do is show up and hunt. If you want a place with great deer hunting, fishing and even great duck hunting, this is the tract for you. This is truly an outdoorsman's paradise. You are also just a short drive away from restaurants, shopping and all the nightlife that Vicksburg, MS has to offer. If you are interested, give us a call today before it is too late.