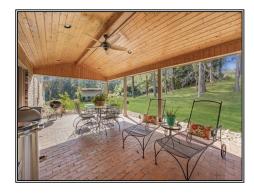

## SOUTHERN STATES REALTY

This beautiful country estate of 58 acres is accessed via the private paved driveway at the dead end of a public paved road just outside the city limits of Hattiesburg, MS. All of the amenities of this wonderful retirement community are only a few minutes away. There are 4 small spring-fed lakes for fishing and water sources for wildlife. Some of the timber was harvested in 2012 and a new forest of longleaf and loblolly pines and hardwoods is thriving. This property will provide quality outdoor recreation such as hunting, fishing and hiking or riding your ATVs. Most all of the bottom floor of this home has been updated to include granite countertops and finely crafted custom cabinetry. The upstairs will be awaiting your creative touch to update it as you desire. There is a 3,400 sq. ft. barn/workshop all on concrete slab. There a small horse stable and tack room that could be updated too. Lots of room horseback riding too. Showing is by Appointment Only.