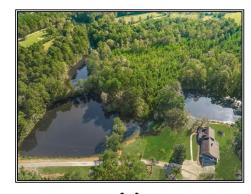

## SOUTHERN STATES REALTY

This beautiful country estate of 58 acres is accessed via the private paved driveway at the dead end of a public paved road just outside the city limits of Hattiesburg, MS. All of the amenities of this wonderful retirement community are only a few minutes away. There are 4 small spring-fed lakes for fishing and water sources for wildlife. Some of the timber was harvested in 2012 and a new forest of longleaf and loblolly pines and hardwoods is thriving. This property will provide quality outdoor recreation such as hunting, fishing and hiking or riding your ATVs. Most all of the bottom floor of this home has been updated to include granite countertops and finely crafted custom cabinetry. The upstairs will be awaiting your creative touch to update it as you desire. There is a 3,400 sq. ft. barn/workshop all on concrete slab. There a small horse stable and tack room that could be updated too. Lots of room horseback riding too. Showing is by Appointment Only.

281 Chester Brown Road, Hattiesburg, MS

31.233337, -89.3221121 GPS

\$667,000

58.1 Acres MLS #131273 UC #23042-31273