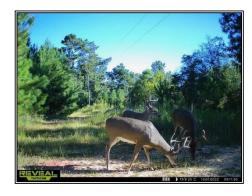

## SOUTHERN STATES REALTY

This beautiful country estate of 58 acres is accessed via the private paved driveway at the dead end of a public paved road just outside the city limits of Hattiesburg, MS. All of the amenities of this wonderful retirement community are only a few minutes away. There are 4 small spring-fed lakes for fishing and water sources for wildlife. Some of the timber was harvested in 2012 and a new forest of longleaf and loblolly pines and hardwoods is thriving. This property will provide quality outdoor recreation such as hunting, fishing and hiking or riding your ATVs. Most all of the bottom floor of this home has been updated to include granite countertops and finely crafted custom cabinetry. The upstairs will be awaiting your creative touch to update it as you desire. There is a 3,400 sq. ft. barn/workshop all on concrete slab. There a small horse stable and tack room that could be updated too. Lots of room horseback riding too. Showing is by Appointment Only.