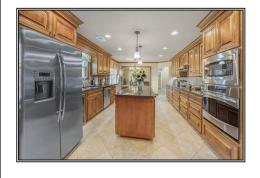

## SOUTHERN STATES REALTY

This beautiful country estate of 58 acres is accessed via the private paved driveway at the dead end of a public paved road just outside the city limits of Hattiesburg, MS. All of the amenities of this wonderful retirement community are only a few minutes away. There are 4 small spring-fed lakes for fishing and water sources for wildlife. Some of the timber was harvested in 2012 and a new forest of longleaf and loblolly pines and hardwoods is thriving. This property will provide quality outdoor recreation such as hunting, fishing and hiking or riding your ATVs. Most all of the bottom floor of this home has been updated to include granite countertops and finely crafted custom cabinetry. The upstairs will be awaiting your creative touch to update it as you desire. There is a 3,400 sq. ft. barn/workshop all on concrete slab. There a small horse stable and tack room that could be updated too. Lots of room horseback riding too. Showing is by Appointment Only.