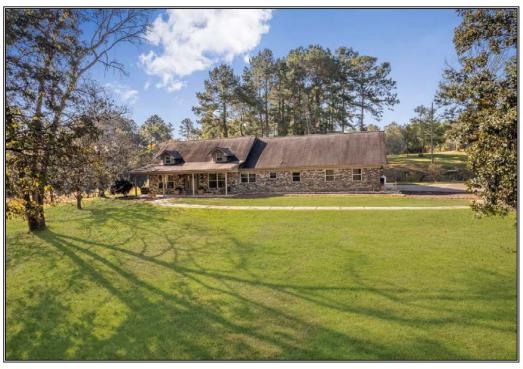

## SOUTHERN STATES REALTY

This beautiful country estate of 58 acres is accessed via the private paved driveway at the dead end of a public paved road just outside the city limits of Hattiesburg, MS. All of the amenities of this wonderful retirement community are only a few minutes away. There are 4 small spring-fed lakes for fishing and water sources for wildlife. Some of the timber was harvested in 2012 and a new forest of longleaf and loblolly pines and hardwoods is thriving. This property will provide quality outdoor recreation such as hunting, fishing and hiking or riding your ATVs. Most all of the bottom floor of this home has been updated to include granite countertops and finely crafted custom cabinetry. The upstairs will be awaiting your creative touch to update it as you desire. There is a 3,400 sq. ft. barn/workshop all on concrete slab. There a small horse stable and tack room that could be updated too. Lots of room horseback riding too. Showing is by Appointment Only.

281 Chester Brown Road, Hattiesburg, MS

31.233337, -89.3221121 GPS

\$667,000

58.1 Acres MLS #131273 UC #23042-31273