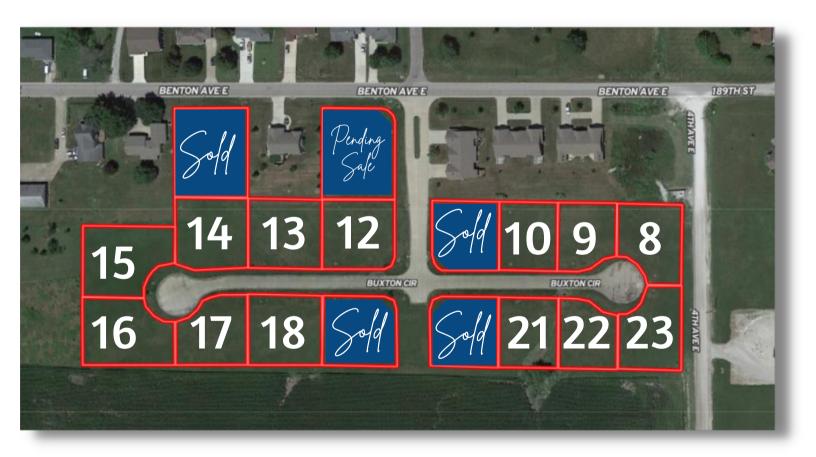

## LOT SIZING & PRICING

Hawkeye Farm Mgmt & Real Estate

| LOT NO. | SIZE - ACRE | LIST PRICE |
|---------|-------------|------------|
| 3       | 0.52        | \$31,500   |
| 8       | 0.37        | \$30,500   |
| 9       | 0.30        | \$32,500   |
| 10      | 0.33        | \$32,500   |
| 12      | 0.40        | \$35,500   |
| 13      | 0.42        | \$35,500   |
| 14      | 0.42        | \$36,500   |
| 15      | 0.48        | \$39,500   |
| 16      | 0.48        | \$39,500   |
| 17      | 0.36        | \$35,500   |
| 18      | 0.42        | \$35,500   |
| 21      | 0.33        | \$32,500   |
| 22      | 0.30        | \$32,500   |
| 23      | 0.37        | \$30,500   |

## Come be a part of Albia's newest Subdivision!

Looking for a place to build? Consider Country View Estates, the newest residential development in Albia!

These beautiful lots come complete with utilities and are located near the Albia Golf Course. Contact the City of Albia for details on how your new build could qualify for a 10-year tax abatement too!

We have 14 beautiful lots to choose from! Please review the covenants for Country View Estates and have building plans ready to submit with your offer!

Hawkeye Farm Mgmt & Real Estate ALLYSON RYAN-HABERMAN REALTOR ® (641) 799-3031 ALLYSON@UCIOWA.COM WWW.UCIOWA.COM