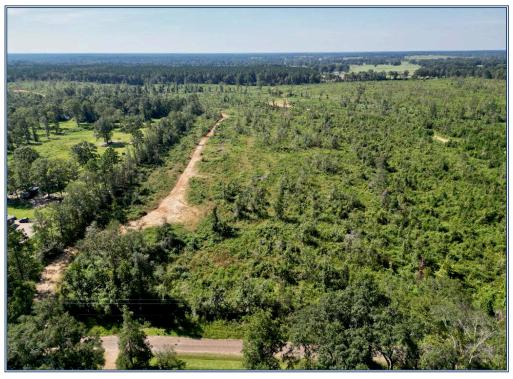

## SOUTHERN STATES REALTY

HUGE REDUCTION!! Reduced over \$50,000 from the original price, this tract provides excellent paved road frontage for your new home, weekend getaway or your very own deer & rabbit hunting tract! Great water feature added! The seller just built a lake that is filling up rapidly & maybe up to 5 acres. Ducks and deer galore! Located just minutes north of the LA/MS state line & east of Interstate 55, this tract could be the site of your forever home, home away from home or private hunting oasis. Superb bedding area for deer and great habitat for rabbits. There are scattered patches of hardwood & mature timber is found along the majority of the south line. Plus, open pasture on part of the south line, west line and the southeastern 60 acres make this tract's bedding area very attractive. Numerous cleared & level home sites with elevations of 300'+. No FEMA flood zone here! Lots of established trails and locations for food plots. The rolling topography offers multiple lake sites. This tract is on a paved road with low local traffic. Less than a mile above the LA/MS state line & about 4 miles west of the Pike/Walthall County line. In addition to hunting, this tract with its numerous trails provides yearround activities for kids and grandkids to ride four wheelers, horses or search for arrowheads. Don't wait! Call today and come take a look!

Blazo Road, Osyka, MS

31.018325, -90.334231 GPS

- Land for Sale Pike County, MS
- Property for Sale SW MS
- 1900'+ Paved Road Frontage
- Multiple Pond/Lake Sites
- Not in a Flood Zone
- Deer & Rabbit Hunting
- Just North of LA/MS State Line
- Hunting Property South MS