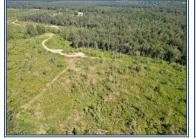

## SOUTHERN STATES REALTY

HUGE REDUCTION!! Reduced over \$50,000 from the original price, this tract provides excellent paved road frontage for your new home, weekend getaway or your very own deer & rabbit hunting tract! Great water feature added! The seller just built a lake that is filling up rapidly & maybe up to 5 acres. Ducks and deer galore! Located just minutes north of the LA/MS state line & east of Interstate 55, this tract could be the site of your forever home, home away from home or private hunting oasis. Superb bedding area for deer and great habitat for rabbits. There are scattered patches of hardwood & mature timber is found along the majority of the south line. Plus, open pasture on part of the south line, west line and the southeastern 60 acres make this tract's bedding area very attractive. Numerous cleared & level home sites with elevations of 300'+. No FEMA flood zone here! Lots of established trails and locations for food plots. The rolling topography offers multiple lake sites. This tract is on a paved road with low local traffic. Less than a mile above the LA/MS state line & about 4 miles west of the Pike/Walthall County line. In addition to hunting, this tract with its numerous trails provides yearround activities for kids and grandkids to ride four wheelers, horses or search for arrowheads. Don't wait! Call today and come take a look!