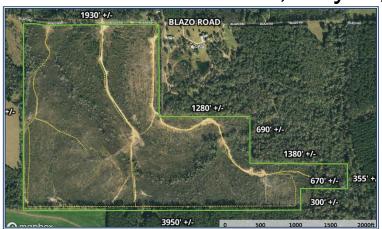

Blazo Road, Osyka, MS

31.018325, -90.334231 GPS

- Land for Sale Pike County, MS
- Property for Sale SW MS
- 1900'+ Paved Road Frontage
- Multiple Pond/Lake Sites
- Not in a Flood Zone
- Deer & Rabbit Hunting
- Just North of LA/MS State Line
- Hunting Property South MS

\$553,600

173 Acres MLS #136978 UC #23042-36978