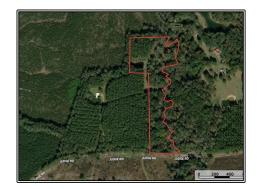

## SOUTHERN STATES REALTY

4087 Judge Road, Gloster, MS

12 Acres MLS #137007 UC #23042-37007 Lodge for sale on creek in Amite County, MS. This +/- 12 acres and Lodge is the perfect recreational paradise. The lodge that sits tucked away, off Judge Road, is a 3 story camp with 3 bedrooms and 2 1/2 baths. There is a very large lounging area allowing for many people to be comfortable and enjoy the perfect weekend getaway. All utilities are already available at the property as well as a backup generator and even an outdoor elevator. There is a screened in wrap around porch allowing for scenic views while you drink your morning coffee. There is a pond out in the front yard that you and the kids can fish in. The property consists of large mature pine timber that lines the beautiful driveway all the way to the lodge. Waggoneer Creek borders the property to the east and runs along the back of the lodge. This tract is roughly an hour from Baton Rouge, LA so you can make a quick trip for a weekend getaway at any time of the year. This lodge is the perfect home away from home and can be used to entertain guests or just get away from the craziness of city life. Call us today to schedule your private showing before it is

31.181703, -90.903412 GPS