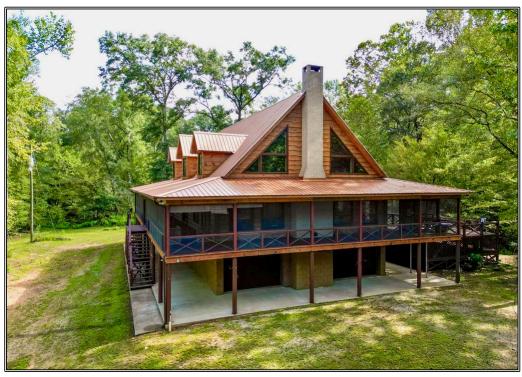

## SOUTHERN STATES REALTY

4087 Judge Road, Gloster, MS

12 Acres MLS #137007 UC #23042-37007 Lodge for sale on creek in Amite County, MS. This +/- 12 acres and Lodge is the perfect recreational paradise. The lodge that sits tucked away, off Judge Road, is a 3 story camp with 3 bedrooms and 2 1/2 baths. There is a very large lounging area allowing for many people to be comfortable and enjoy the perfect weekend getaway. All utilities are already available at the property as well as a backup generator and even an outdoor elevator. There is a screened in wrap around porch allowing for scenic views while you drink your morning coffee. There is a pond out in the front yard that you and the kids can fish in. The property consists of large mature pine timber that lines the beautiful driveway all the way to the lodge. Waggoneer Creek borders the property to the east and runs along the back of the lodge. This tract is roughly an hour from Baton Rouge, LA so you can make a quick trip for a weekend getaway at any time of the year. This lodge is the perfect home away from home and can be used to entertain guests or just get away from the craziness of city life. Call us today to schedule your private showing before it is