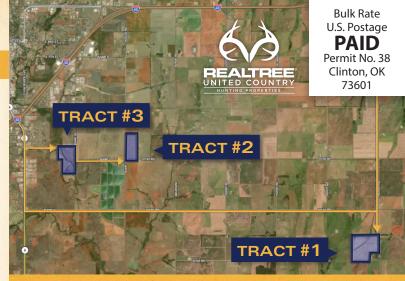

### TRACT #1 - WASHITA COUNTY, OK - 143± ACRES

- Currently in cotton production
- Potential homesites
- All-weather county roads on two sides
- Estimated taxes \$349

Legal Description: A tract of land in the SE/4 of Section 11, Township 10 North, Range 20 West, Washita County, Oklahoma

### TRACT #2 - WASHITA COUNTY, OK - 80± ACRES

- Currently in cotton production
- Potential homesites
- All-weather county roads on two sides
- Estimated taxes \$192

Legal Description: A tract of land in the W/2 of the SW/4 of Section 31, Township 11 North. Ranae 20 West. Washita County. Oklahoma

### TRACT #3 - BECKHAM COUNTY, OK - 94± ACRES

- Currently in cotton production
- All-weather county roads on two sides
- Approx. 1/2 mile of Elk Creek
- · Potential homesites
- Hunting and Recreation potential •
- Estimated taxes \$214

Legal Description: An approximate 94-acre tract of land lying in the NE/4 of the NE/4 of Section 2, Township 10 North, Range 21 West, and in the S/2 of the SE/4 of Section 35, Township 11 North, Range 21 West, Beckham County, Oklahoma