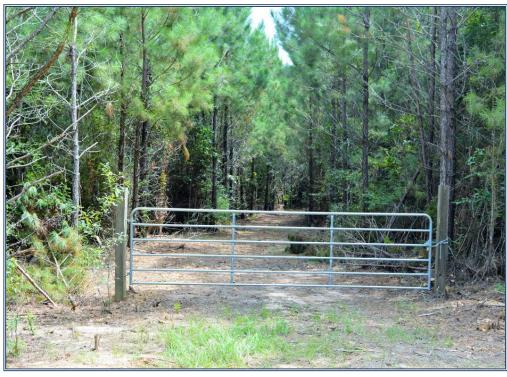

## SOUTHERN STATES REALTY

40 Acres of 7-8 year old recreational property and pine timberland for sale located in Pike County, MS just SW of McComb, MS. This land tract for sale is only minutes from McComb, MS and has water frontage on the Little Tangipahoa River. It has approximately 1000 ft pf paved road frontage on a nice dead-end road and has electricity, water and high speed internet available at the property. The property is 100% pine timber and would make a nice long term timber investment. It would also make a nice hunting tract or place for a recreational getaway with all the modern amenities. The land has a gated entrance and interior road.

## Liberty White Lane, McComb, MS

31.215828, -90.475793 GPS

- Recreational Land
- Hunting Land
- River Frontage
- Pine Timber
- Paved Road Frontage
- Gated Entrance
- Recreational Getaway Property
- Dead End Paved Road