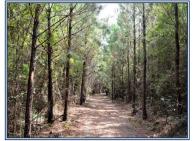

## SOUTHERN STATES REALTY

40 Acres of 7-8 year old recreational property and pine timberland for sale located in Pike County, MS just SW of McComb, MS. This land tract for sale is only minutes from McComb, MS and has water frontage on the Little Tangipahoa River. It has approximately 1000 ft pf paved road frontage on a nice dead-end road and has electricity, water and high speed internet available at the property. The property is 100% pine timber and would make a nice long term timber investment. It would also make a nice hunting tract or place for a recreational getaway with all the modern amenities. The land has a gated entrance and interior road.

## Liberty White Lane, McComb, MS

31.215828, -90.475793 GPS

- Recreational Land
- Hunting Land
- River Frontage
- Pine Timber
- Paved Road Frontage
- Gated Entrance
- Recreational Getaway Property
- Dead End Paved Road