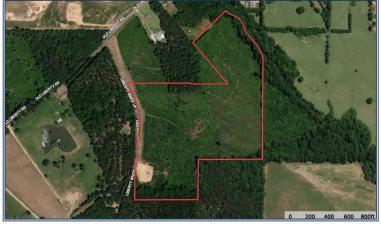

## SOUTHERN STATES REALTY

40 Acres of 7-8 year old recreational property and pine timberland for sale located in Pike County, MS just SW of McComb, MS. This land tract for sale is only minutes from McComb, MS and has water frontage on the Little Tangipahoa River. It has approximately 1000 ft pf paved road frontage on a nice dead-end road and has electricity, water and high speed internet available at the property. The property is 100% pine timber and would make a nice long term timber investment. It would also make a nice hunting tract or place for a recreational getaway with all the modern amenities. The land has a gated entrance and interior road.

## Liberty White Lane, McComb, MS

31.215828, -90.475793 GPS

- Recreational Land
- Hunting Land
- River Frontage
- Pine Timber
- Paved Road Frontage
- Gated Entrance
- Recreational Getaway Property
- Dead End Paved Road