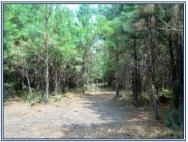

## SOUTHERN STATES REALTY

40 Acres of 7-8 year old recreational property and pine timberland for sale located in Pike County, MS just SW of McComb, MS. This land tract for sale is only minutes from McComb, MS and has water frontage on the Little Tangipahoa River. It has approximately 1000 ft pf paved road frontage on a nice dead-end road and has electricity, water and high speed internet available at the property. The property is 100% pine timber and would make a nice long term timber investment. It would also make a nice hunting tract or place for a recreational getaway with all the modern amenities. The land has a gated entrance and interior road.

## Liberty White Lane, McComb, MS

31.215828, -90.475793 GPS

- Recreational Land
- Hunting Land
- River Frontage
- Pine Timber
- Paved Road Frontage
- Gated Entrance
- Recreational Getaway Property
- Dead End Paved Road