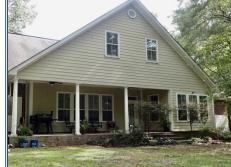

## Southern States Realty

You will love this beautiful custom built 5 bedroom 4 bath 4300 sq ft home. The home is located on a large corner lot with mature hardwoods in Summit, MS just west of I 55. The house was built with top quality materials by one of the top home builders in SW Mississippi. The floor plan is perfect for entertaining with a large open floor plan with a great custom-built kitchen, huge den, and formal dining room. The kitchen has custom built cabinets made of cherry, stainless appliances, and granite counters. There is a formal dining room plus a breakfast area, huge den with fireplace with gas logs, and nice office. The downstairs has 10 ft ceilings with fine custom crown molding, and nice floors. The master bedroom is the highlight of the house with recessed ceiling, huge master bathroom with oversize tub, shower, and huge walk-in closets. All other bedrooms are large, 2 with private baths, a game room, study, 2 laundry rooms, and 2 car oversize garage. Call and make an appointment to see this home, it has so much to offer.