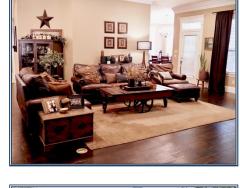

## Southern States Realty

You will love this beautiful custom built 5 bedroom 4 bath 4300 sq ft home. The home is located on a large corner lot with mature hardwoods in Summit, MS just west of I 55. The house was built with top quality materials by one of the top home builders in SW Mississippi. The floor plan is perfect for entertaining with a large open floor plan with a great custom-built kitchen, huge den, and formal dining room. The kitchen has custom built cabinets made of cherry, stainless appliances, and granite counters. There is a formal dining room plus a breakfast area, huge den with fireplace with gas logs, and nice office. The downstairs has 10 ft ceilings with fine custom crown molding, and nice floors. The master bedroom is the highlight of the house with recessed ceiling, huge master bathroom with oversize tub, shower, and huge walk-in closets. All other bedrooms are large, 2 with private baths, a game room, study, 2 laundry rooms, and 2 car oversize garage. Call and make an appointment to see this home, it has so much to offer.