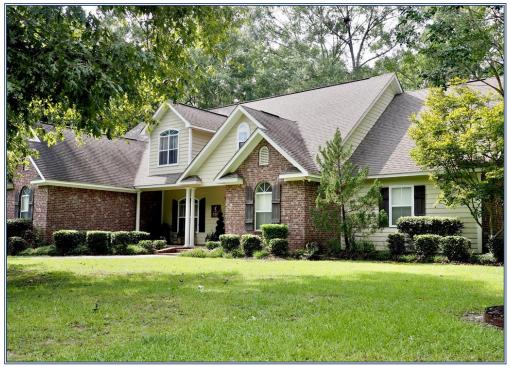

## Southern States Realty

You will love this beautiful custom built 5 bedroom 4 bath 4300 sq ft home. The home is located on a large corner lot with mature hardwoods in Summit, MS just west of I 55. The house was built with top quality materials by one of the top home builders in SW Mississippi. The floor plan is perfect for entertaining with a large open floor plan with a great custom-built kitchen, huge den, and formal dining room. The kitchen has custom built cabinets made of cherry, stainless appliances, and granite counters. There is a formal dining room plus a breakfast area, huge den with fireplace with gas logs, and nice office. The downstairs has 10 ft ceilings with fine custom crown molding, and nice floors. The master bedroom is the highlight of the house with recessed ceiling, huge master bathroom with oversize tub, shower, and huge walk-in closets. All other bedrooms are large, 2 with private baths, a game room, study, 2 laundry rooms, and 2 car oversize garage. Call and make an appointment to see this home, it has so much to offer.