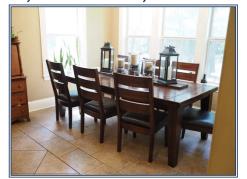

## Southern States Realty

You will love this beautiful custom built 5 bedroom 4 bath 4300 sq ft home. The home is located on a large corner lot with mature hardwoods in Summit, MS just west of I 55. The house was built with top quality materials by one of the top home builders in SW Mississippi. The floor plan is perfect for entertaining with a large open floor plan with a great custom-built kitchen, huge den, and formal dining room. The kitchen has custom built cabinets made of cherry, stainless appliances, and granite counters. There is a formal dining room plus a breakfast area, huge den with fireplace with gas logs, and nice office. The downstairs has 10 ft ceilings with fine custom crown molding, and nice floors. The master bedroom is the highlight of the house with recessed ceiling, huge master bathroom with oversize tub, shower, and huge walk-in closets. All other bedrooms are large, 2 with private baths, a game room, study, 2 laundry rooms, and 2 car oversize garage. Call and make an appointment to see this home, it has so much to offer.