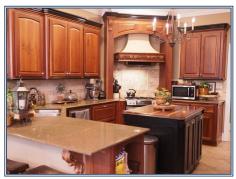

## Southern States Realty

You will love this beautiful custom built 5 bedroom 4 bath 4300 sq ft home. The home is located on a large corner lot with mature hardwoods in Summit, MS just west of I 55. The house was built with top quality materials by one of the top home builders in SW Mississippi. The floor plan is perfect for entertaining with a large open floor plan with a great custom-built kitchen, huge den, and formal dining room. The kitchen has custom built cabinets made of cherry, stainless appliances, and granite counters. There is a formal dining room plus a breakfast area, huge den with fireplace with gas logs, and nice office. The downstairs has 10 ft ceilings with fine custom crown molding, and nice floors. The master bedroom is the highlight of the house with recessed ceiling, huge master bathroom with oversize tub, shower, and huge walk-in closets. All other bedrooms are large, 2 with private baths, a game room, study, 2 laundry rooms, and 2 car oversize garage. Call and make an appointment to see this home, it has so much to offer.