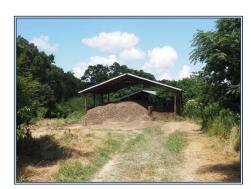

## **Southern States Realty**

This is a good value on a 4 house recently updated turnkey poultry broiler farm. The farm is located just east of Magee, Ms. It has a contract with a major leading poultry company which grows a target weight 4.5Lb chicken. The poultry houses are 40 x 450' and were built in 1995. The farm recently been updated the farm's broiler houses are now solid wall and insulated. Plus added new fans. It has Rotem controllers, Choretime Feeders, Plasson Drinkers, Direct Spark Brooders, Acme Fans, and vent machines. Farm has large Litter/Compost shred, 1 well, and 1 generator. The farm does have 3 BR 1 Bath house. The farm does come with a good tractor package that will allow to do everything you to work the farm. The land is rolling hills and perfect for other farming options such as cattle, row crop, and hay productions. The farm is a good income producing farm and is price right. The location is good with good schools and close to town. Call to make an appointment.