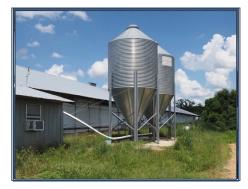

## **Southern States Realty**

This is a good value on a 4 house recently updated turnkey poultry broiler farm. The farm is located just east of Magee, Ms. It has a contract with a major leading poultry company which grows a target weight 4.5Lb chicken. The poultry houses are 40 x 450' and were built in 1995. The farm recently been updated the farm's broiler houses are now solid wall and insulated. Plus added new fans. It has Rotem controllers, Choretime Feeders, Plasson Drinkers, Direct Spark Brooders, Acme Fans, and vent machines. Farm has large Litter/Compost shred, 1 well, and 1 generator. The farm does have 3 BR 1 Bath house. The farm does come with a good tractor package that will allow to do everything you to work the farm. The land is rolling hills and perfect for other farming options such as cattle, row crop, and hay productions. The farm is a good income producing farm and is price right. The location is good with good schools and close to town. Call to make an appointment.