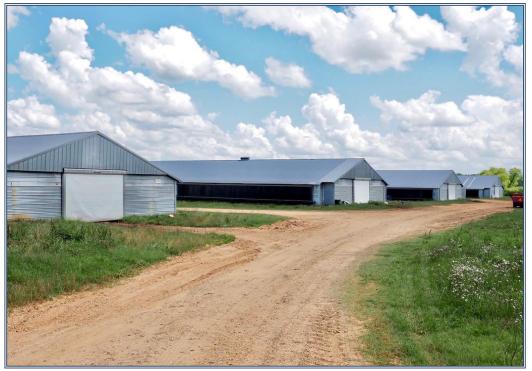

## **Southern States Realty**

This is a good value on a 4 house recently updated turnkey poultry broiler farm. The farm is located just east of Magee, Ms. It has a contract with a major leading poultry company which grows a target weight 4.5Lb chicken. The poultry houses are 40 x 450' and were built in 1995. The farm recently been updated the farm's broiler houses are now solid wall and insulated. Plus added new fans. It has Rotem controllers, Choretime Feeders, Plasson Drinkers, Direct Spark Brooders, Acme Fans, and vent machines. Farm has large Litter/Compost shred, 1 well, and 1 generator. The farm does have 3 BR 1 Bath house. The farm does come with a good tractor package that will allow to do everything you to work the farm. The land is rolling hills and perfect for other farming options such as cattle, row crop, and hay productions. The farm is a good income producing farm and is price right. The location is good with good schools and close to town. Call to make an appointment.