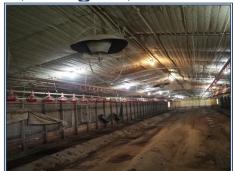

## **Southern States Realty**

This is a good value on a 4 house recently updated turnkey poultry broiler farm. The farm is located just east of Magee, Ms. It has a contract with a major leading poultry company which grows a target weight 4.5Lb chicken. The poultry houses are 40 x 450' and were built in 1995. The farm recently been updated the farm's broiler houses are now solid wall and insulated. Plus added new fans. It has Rotem controllers, Choretime Feeders, Plasson Drinkers, Direct Spark Brooders, Acme Fans, and vent machines. Farm has large Litter/Compost shred, 1 well, and 1 generator. The farm does have 3 BR 1 Bath house. The farm does come with a good tractor package that will allow to do everything you to work the farm. The land is rolling hills and perfect for other farming options such as cattle, row crop, and hay productions. The farm is a good income producing farm and is price right. The location is good with good schools and close to town. Call to make an appointment.