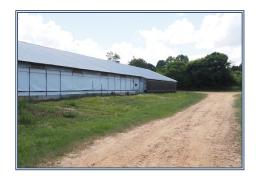

## **Southern States Realty**

This is a good value on a 4 house recently updated turnkey poultry broiler farm. The farm is located just east of Magee, Ms. It has a contract with a major leading poultry company which grows a target weight 4.5Lb chicken. The poultry houses are 40 x 450' and were built in 1995. The farm recently been updated the farm's broiler houses are now solid wall and insulated. Plus added new fans. It has Rotem controllers, Choretime Feeders, Plasson Drinkers, Direct Spark Brooders, Acme Fans, and vent machines. Farm has large Litter/Compost shred, 1 well, and 1 generator. The farm does have 3 BR 1 Bath house. The farm does come with a good tractor package that will allow to do everything you to work the farm. The land is rolling hills and perfect for other farming options such as cattle, row crop, and hay productions. The farm is a good income producing farm and is price right. The location is good with good schools and close to town. Call to make an appointment.