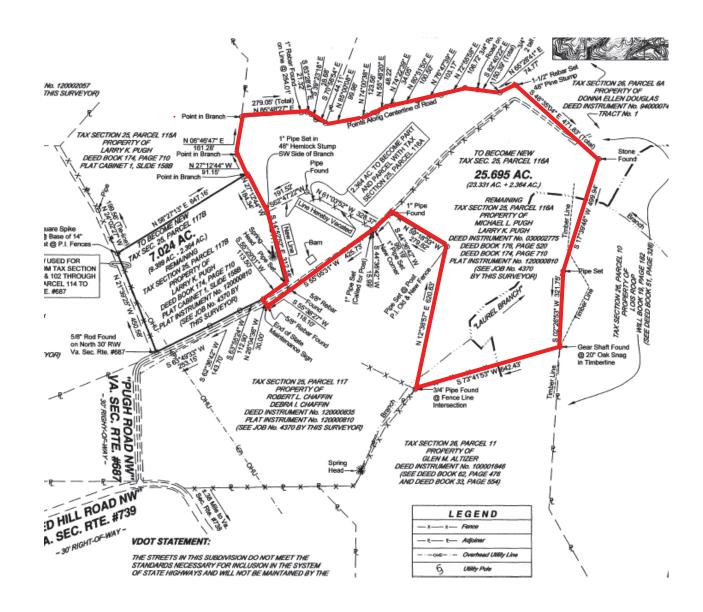

# Survey

Offering #2 +/- 25.695 acres

140001643

JOB No. 4370A

All that certain tract or parcel of real estate with all improvements thereon and appurtenances and rights of way thereunto belonging and being situated in the Alum Ridge Magisterial District of Floyd County, Virginia, containing 25.695 acres as shown on that certain plat of survey entitled "PLAT SHOWING A LOT LINE REVISION 7.024 AC. TRACT PROPERTY OF LARRY K. PUGH - 25.695 AC TRACT PROPERTY OF LARRY K. PUGH AND MICHAEL L. PUGH TO BE ACQUIRED BY DAVID W. GARDNER," and prepared by L.J. Quesenberry, L.S., dated Sept. 25, 2014, and designated Job Number 4370A, a copy of said survey being of record in the Clerk's Office of the Circuit Court of Floyd County, Virginia as Instrument No. 20140001643, and the description contained therein being incorporated by reference herein; and