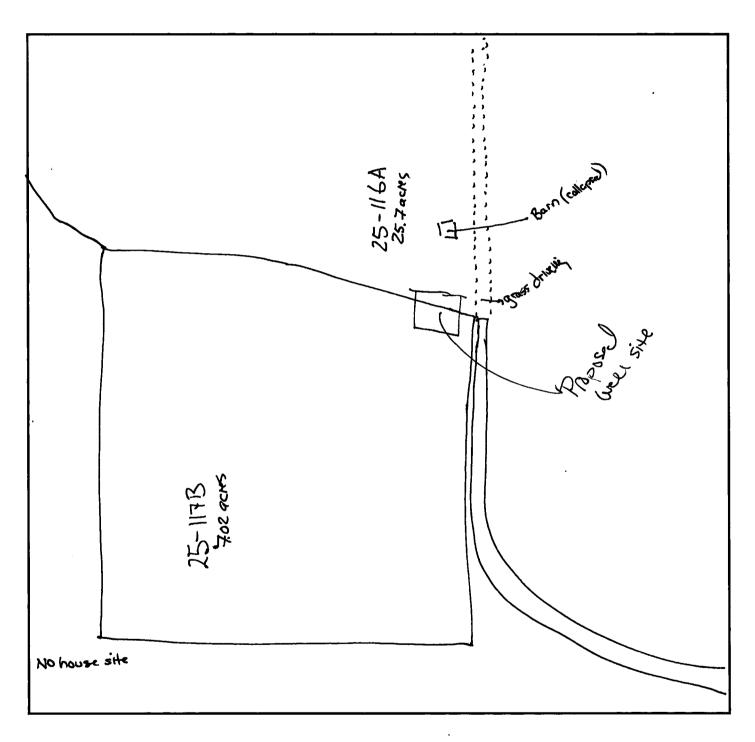

Subject: Water Well Construction Permit 19-131-4045 Tax Map ID F 25-117B

Subdivision: Section: Lot:

Dear Theresa Gallagher and Richard Obiso:

Please find enclosed a copy of your construction permit and other pertinent data in reference to your application for a water supply construction permit, I.D. No. 19-131-4045. At this time you may begin construction of the well, which must comply with all requirements on the enclosed permit. If you feel any changes are necessary, please contact me prior to construction at the at (540) 745-2142 between 8:00 a.m. and 9:00 a.m.

#### **Private Well Construction Permit**

May 31, 2019

Tax Map/ GPIN #: F 25-117B HDID #: 19-131-4045

Pugh Road Riner, VA

Obiso

Mailing Address:

Minimum Casing Depth: 20'

Minimum Grout Depth: 20'

Owner Name:

4071 Childress Road

Date: 5-31-19

Theresa Gallagher and Richard

Christiansburg, VA 24073

Directions:

**Property Address:** 

Subdivision: Section Block Lot