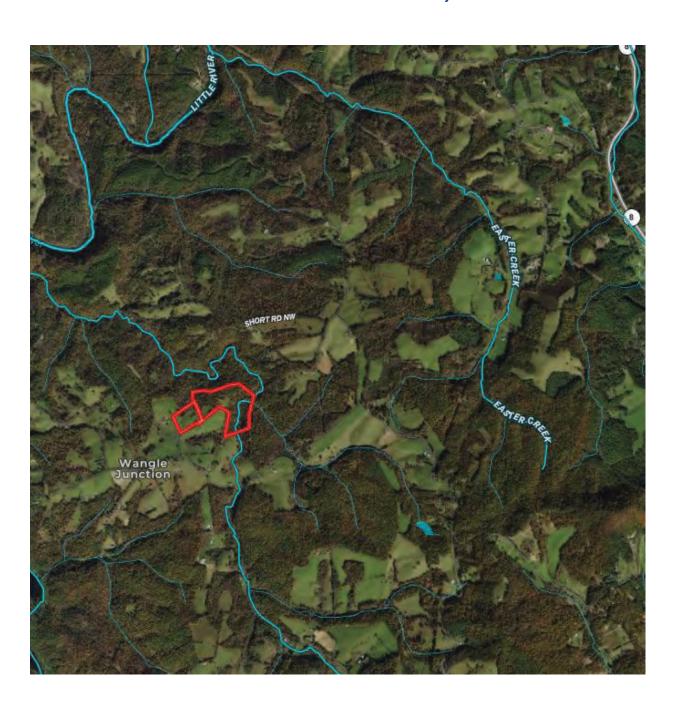

#### Legally described as:

- 1. Tax ID #025-117B; Consisting of +/- 7.02; Deed 19-0001364: Plat 14-1643
- 2. Tax ID #025-116A; consisting of +/- 25.7 acres; Deed 19-0001363; Plat 14-1643

More Commonly Known As: – TBD Pugh Rd NW., Riner, VA 24149

# Neighborhood

TBD Pugh Rd., Riner, VA 24149

# Country Location

TBD Pugh Rd., Riner, VA 24149