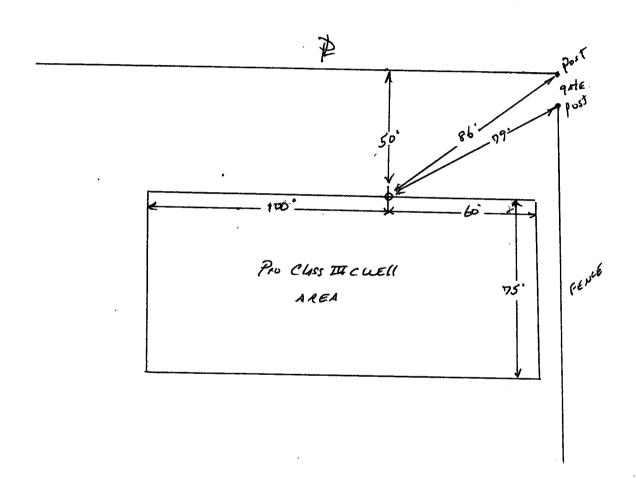

Well Purpose: Agricultural Well Class: Class IIIC

Distance from Building Sewer: 50 '

Distance from Septic/Pretreatment Tank: 50 '
Distance from Conveyance System: 50 '
Distance from Absorption Area: 100 '
Distance from Property Line: 50 '

Other Comments:

THIS PERMIT EXPIRES: November 29, 2023.

Issued by:

Doug Brown, Environmental Health Specialist, Sr.

Attachments: Well Permit Drawing

## Agriculture Well

19-131-4045 5-31-19 Obiso Scole; [ = 40'

HD ID: 19-131-4045