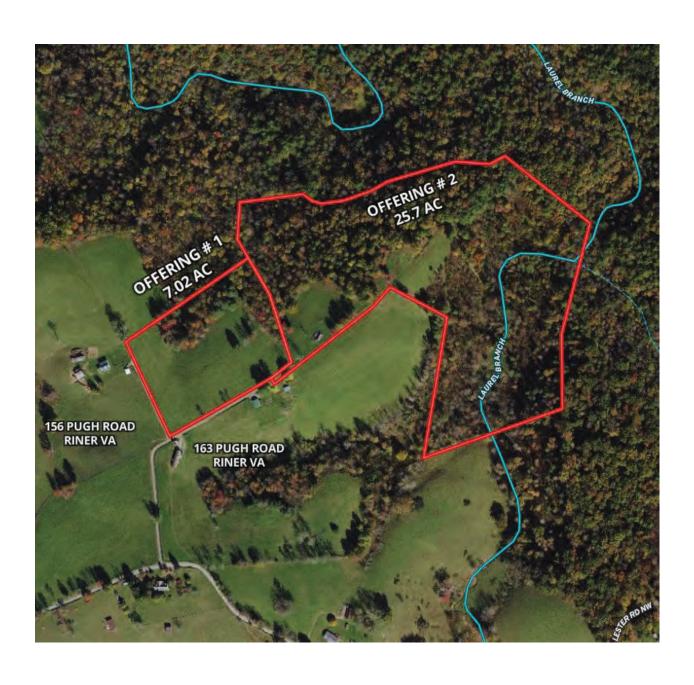

# Aerial

#### OFFERING -

#### Legally described as:

- 1. Tax ID #025-117B; Consisting of +/- 7.02; Deed 19-0001364: Plat 14-1643
- 2. Tax ID #025-116A; consisting of +/- 25.7 acres; Deed 19-0001363; Plat 14-1643

More Commonly Known As: – TBD Pugh Rd NW., Riner, VA 24149