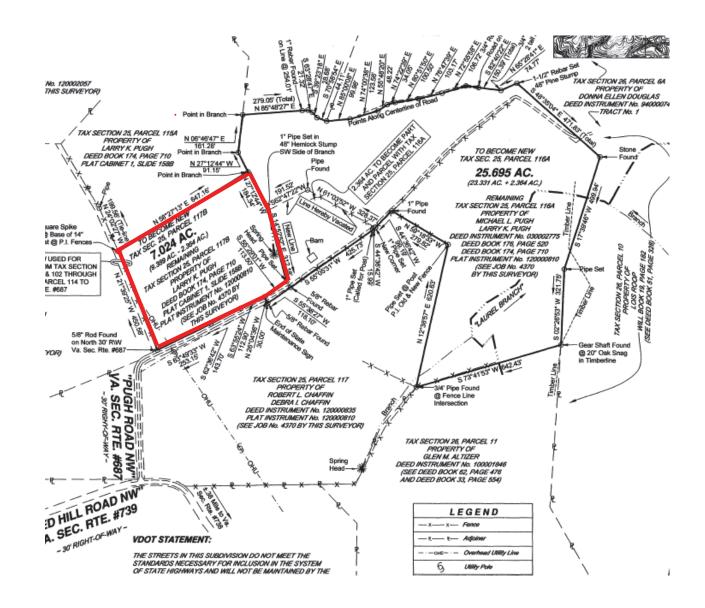

# Survey

Offering #1 +/- 7.02 acres

All that certain tract or parcel of real estate with all improvements thereon and appurtenances and rights of way thereunto belonging and being situated in the Alum Ridge Magisterial District of Floyd County, Virginia, containing 7.024 acres as shown on that certain plat of survey entitled "PLAT SHOWING A LOT LINE REVISION 7.024 AC. TRACT PROPERTY OF LARRY K. PUGH – 25.695 AC TRACT PROPERTY OF LARRY K. PUGH AND MICHAEL L. PUGH TO BE ACQUIRED BY DAVID W. GARDNER," and prepared by L.J. Quesenberry, L.S., dated Sept. 25, 2014, and designated Job Number 4370A, a copy of said survey being of record in the Clerk's Office of the Circuit Court of Floyd County, Virginia as Instrument No. 20140001643, and the description contained therein being incorporated by reference herein; and