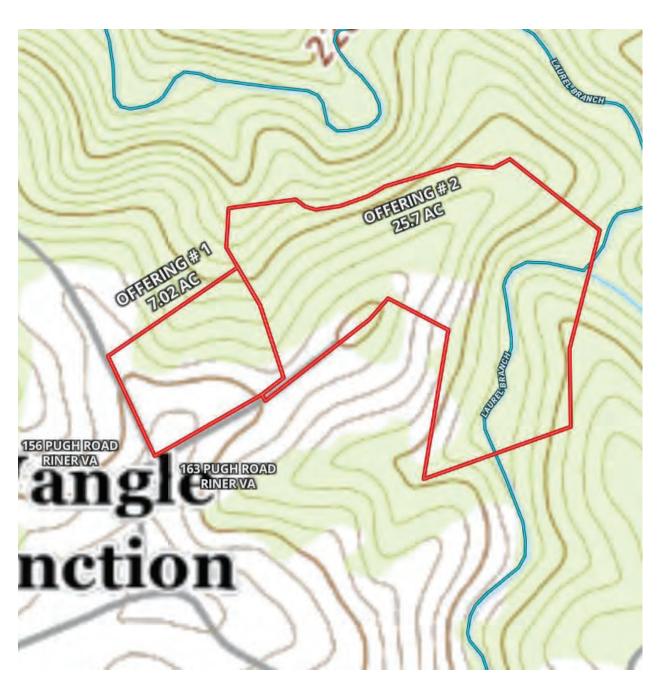

| North Carolina Auctioneer License #         | 10250      |
| North Carolina Real Estate Broker License # | 311692     |
| Tennessee Auctioneer License #              | 7095       |
| Tennessee Real Estate Broker License #      | 350819     |
| South Carolina Auctioneer License #         | 4757       |

#### Firm State License #'s

| Virginia Auction Firm License #           | 2906000294 |
|-------------------------------------------|------------|
| Virginia Real Estate Firm License #       | 0226000240 |
| North Carolina Auction Firm License #     | 10299      |
| North Carolina Real Estate Firm License # | C35716     |
| Tennessee Real Estate Firm License #      | 263941     |
| South Carolina Auction Firm License #     | 4208       |



# Aerial





# Topo

### **Auction Services**





# Survey

Offering #1 +/- 7.02 acres





# Survey

Offering #2 +/- 25.695 acres



140001643

JOB No. 4370A



# Neighborhood

TBD Pugh Rd., Riner, VA 24149





# Country Location

TBD Pugh Rd., Riner, VA 24149



### Offering #1

PROPERTY

**Sales History** 

| Parcel Record Numb               | per (PRN) 11416 Town/District ALUM RIDGE       |
|----------------------------------|------------------------------------------------|
| Account Name                     | HEART HOLDINGS LLC                             |
| Account Name 2                   |                                                |
| Care Of                          |                                                |
| Address1                         | 4071 CHILDRESS RD                              |
| Address2