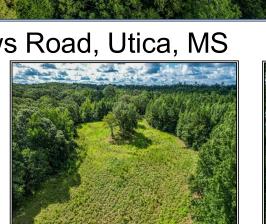

## **SOUTHERN** STATES REALTY

Hunting land for sale in Hinds County, MS. This +/- 105 acres is just southwest of Utica in SW Hinds County. This tract is an outdoorsman paradise. The property consists of 2 very large food plots with a great internal road system taking you to each of the large plots. There is a half acre pond on the property that is loaded with large bass. This area has a great history of deer and turkey hunting and this property is no exception. There is a good mix of young and mature pine plantation as well as some mature hardwoods on the north side of the tract. Being less than 40 minutes from Jackson this tract is very quick and easy to get to and not a far drive to your main necessities for an eventful weekend trip. If you want a secluded hunting paradise with big deer and loud turkeys every year, this is the tract for you. If you want a place to build your dream campsite, plenty of fishing and hunting, riding four wheelers and other recreational activities call us today to schedule your private showing of this beautiful tract.

## 1000 Paul Gallows Road, Utica, MS

105 Acres MLS #136844 UC #23042-36844 \$367,500

**Ryan Drew** rdrew18@outlook.com Office: (601) 250-0017 Cell: (601) 594-2279 SouthernStatesRealty.com

Slade Priest sladepriest1@gmail.com Office: (601) 250-0017 Cell: (601) 888-0094 SouthernStatesRealty.com