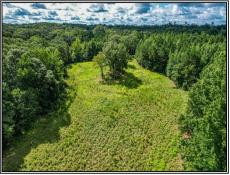

## **SOUTHERN** STATES REALTY

Hunting land for sale in Hinds County, MS. This +/- 105 acres is just southwest of Utica in SW Hinds County. This tract is an outdoorsman paradise. The property consists of 2 very large food plots with a great internal road system taking you to each of the large plots. There is a half acre pond on the property that is loaded with large bass. This area has a great history of deer and turkey hunting and this property is no exception. There is a good mix of young and mature pine plantation as well as some mature hardwoods on the north side of the tract. Being less than 40 minutes from Jackson this tract is very quick and easy to get to and not a far drive to your main necessities for an eventful weekend trip. If you want a secluded hunting paradise with big deer and loud turkeys every year, this is the tract for you. If you want a place to build your dream campsite, plenty of fishing and hunting, riding four wheelers and other recreational activities call us today to schedule your private showing of this beautiful tract.