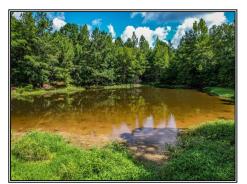

## **SOUTHERN** STATES REALTY

Hunting land for sale in Hinds County, MS. This +/- 105 acres is just southwest of Utica in SW Hinds County. This tract is an outdoorsman paradise. The property consists of 2 very large food plots with a great internal road system taking you to each of the large plots. There is a half acre pond on the property that is loaded with large bass. This area has a great history of deer and turkey hunting and this property is no exception. There is a good mix of young and mature pine plantation as well as some mature hardwoods on the north side of the tract. Being less than 40 minutes from Jackson this tract is very quick and easy to get to and not a far drive to your main necessities for an eventful weekend trip. If you want a secluded hunting paradise with big deer and loud turkeys every year, this is the tract for you. If you want a place to build your dream campsite, plenty of fishing and hunting, riding four wheelers and other recreational activities call us today to schedule your private showing of this beautiful tract.