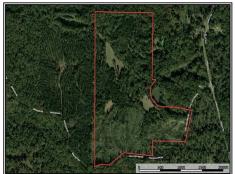

## **SOUTHERN** STATES REALTY

Hunting land for sale in Hinds County, MS. This +/- 105 acres is just southwest of Utica in SW Hinds County. This tract is an outdoorsman paradise. The property consists of 2 very large food plots with a great internal road system taking you to each of the large plots. There is a half acre pond on the property that is loaded with large bass. This area has a great history of deer and turkey hunting and this property is no exception. There is a good mix of young and mature pine plantation as well as some mature hardwoods on the north side of the tract. Being less than 40 minutes from Jackson this tract is very quick and easy to get to and not a far drive to your main necessities for an eventful weekend trip. If you want a secluded hunting paradise with big deer and loud turkeys every year, this is the tract for you. If you want a place to build your dream campsite, plenty of fishing and hunting, riding four wheelers and other recreational activities call us today to schedule your private showing of this beautiful tract.

## 1000 Paul Gallows Road, Utica, MS

105 Acres MLS #136844 UC #23042-36844 \$367,500

**Ryan Drew** rdrew18@outlook.com Office: (601) 250-0017 Cell: (601) 594-2279 SouthernStatesRealty.com

Slade Priest sladepriest1@gmail.com Office: (601) 250-0017 Cell: (601) 888-0094 SouthernStatesRealty.com