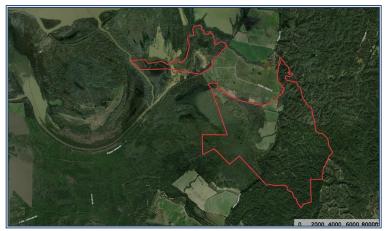

## SOUTHERN STATES REALTY

Equity shares and a camp for sale just north of Natchez in Jefferson County, MS. This +/- 3,200 acre share club truly has it all, with roughly 40% of the land in the hills and the other 60% in the bottoms this tract is perfect for any kind of hunting. In the hills you will find great internal road systems taking you through the giant hardwood timber to one of the many large food plots that provide great deer and turkeys year after year. The bottoms have both cropland and bottomland features providing many food opportunities for both duck and deer hunting. You can't find anywhere else that provides the duck, deer, turkey and squirrel hunting that this tract provides. There is also great fishing each year. The camp is two 3 bed 2 bath mobile homes connected by a large canopy with a grilling/lounge area on the deck outside of each mobile home. If you want a chance at the best hunting in the state with a camp that has everything you need and more, this is for you. Call us today!

1001 Travelers Rest Road, Lorman, MS

31.821618, -91.137111 GPS

- Hunting Share for Sale SW MS
- Hunting Camps for Sale Lorman
- Great Deer and Duck Hunting
- Two 3 Bed/2 Bath Camps
- Great Internal Road System
- Less than 45 Mins from Natchez
- Many Large Food Plots
- Cropland/Bottomland