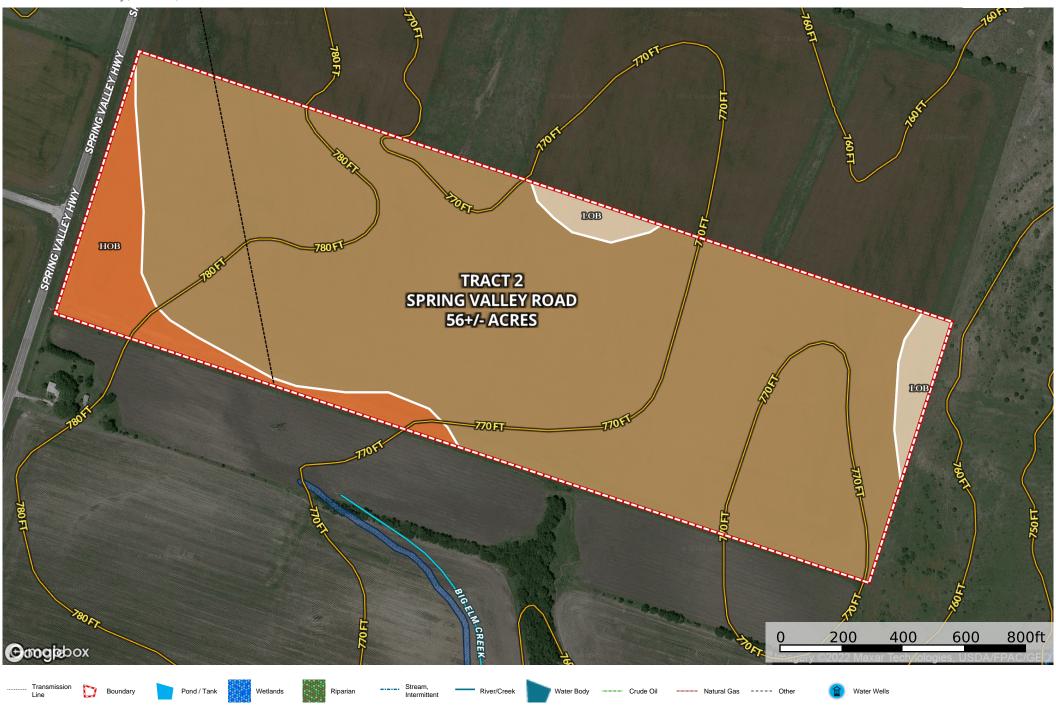

Niemeier - Tract 2 Available TBD Spring Valley Rd

McLennan County, Texas, 56 AC +/-

## Boundary 57.31 ac

| SOIL CODE | SOIL DESCRIPTION                          | ACRES       | %     | СРІ | NCCPI | CAP  |
|-----------|-------------------------------------------|-------------|-------|-----|-------|------|
| HeB       | Heiden clay, 1 to 3 percent slopes        | 50.69       | 88.46 | 0   | 42    | 3e   |
| HoB       | Houston Black clay, 1 to 3 percent slopes | 4.68        | 8.17  | 0   | 46    | 2e   |
| LoB       | Lott silty clay, 1 to 5 percent slopes    | 1.94        | 3.39  | 0   | 50    | 3e   |
| TOTALS    |                                           | 57.3(*<br>) | 100%  | -   | 42.6  | 2.92 |

<sup>(\*)</sup> Total acres may differ in the second decimal compared to the sum of each acreage soil. This is due to a round error because we only show the acres of each soil with two decimal.