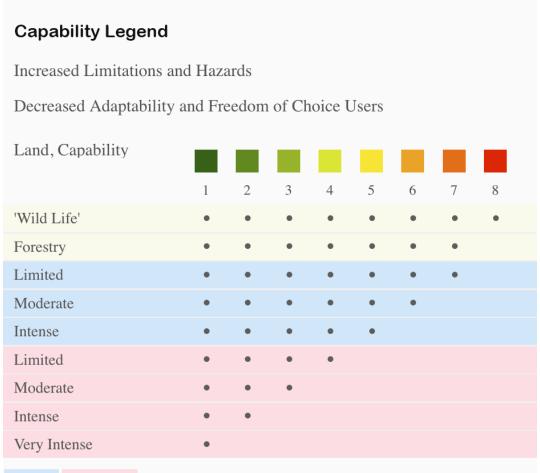

## Boundary 57.31 ac

| SOIL CODE | SOIL DESCRIPTION                          | ACRES       | %     | СРІ | NCCPI | CAP  |
|-----------|-------------------------------------------|-------------|-------|-----|-------|------|
| HeB       | Heiden clay, 1 to 3 percent slopes        | 50.69       | 88.46 | 0   | 42    | 3e   |
| HoB       | Houston Black clay, 1 to 3 percent slopes | 4.68        | 8.17  | 0   | 46    | 2e   |
| LoB       | Lott silty clay, 1 to 5 percent slopes    | 1.94        | 3.39  | 0   | 50    | 3e   |
| TOTALS    |                                           | 57.3(*<br>) | 100%  | -   | 42.6  | 2.92 |

## **Grazing Cultivation**

- (c) climatic limitations (e) susceptibility to erosion
- (s) soil limitations within the rooting zone (w) excess of water