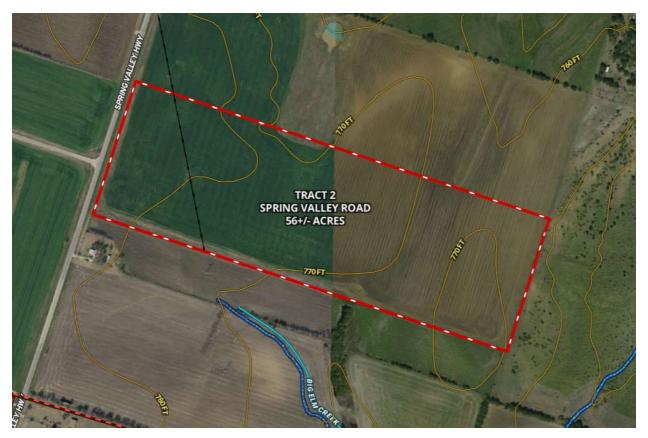

Exhibit A

Tract 2, Spring Valley Road

Legal Description from MCAD: 56+/- Acres out of Jones Hughes Acres 111.358, Jones Hugh .84