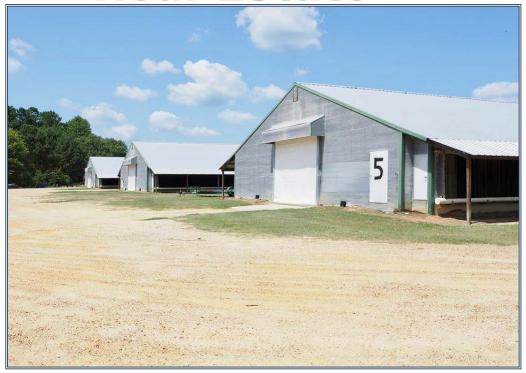

## Southern States Realty

This 6 house broiler poultry farm is one of the cleanest well kept turnkey farms you will see. The farm is located 25 acres in Richton, Ms about 30 minutes east of Hattiesburg, Ms. The farm has 6 44 x 500' solid wall updated broiler houses that grows a 9 b target weight chicken for a national leading poultry company. This farm has all the latest updated equipment Choretime Controllers. Choretime feeders with turbo feeders, Direct Spark Brooders, Acme Fans, Farm Alarm, Cool Cells, and vent machines. The farm has 2 wells, community water, and a 250 KW new Generator. The farm has a large litter/compost shed with plenty of room t tractor equipment and supplies. Also there is a large extremely nice metal shop with concrete floor perfect for working inside out of the weather. The farm comes with a nice mobile home that is next to a pretty pond stocked with fish. At the home there is a large storm shelter. The land is rolling hills with open pasture and is fenced for livestock.