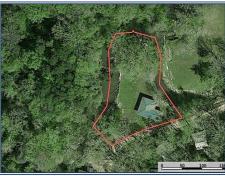

## Southern **States Realty**

5024F Mary Wall Bridge Rd, Liberty, MS

\$175,000

0.64 Acres MLS #136598 UC #23042-36598

Scott Campbell scampbellunited@bellsouth.net Office: (601) 250-0017 Cell: (601) 248-4595 SouthernStatesRealty.com

3 Bed, 2 Bath Waterfront cabin for sale situated on 0.64 acre tract along "Little River" Creek in Amite County, MS. This quiet get away would make a great VRBO/AirBnB weekend rental or quiet recreational getaway. The property is located just off a quiet country road and offers peaceful tranquility yet does have some neighbors just in case they are needed. Little River Creek offers great fishing, swimming, kayaking or just a place to cool off. The camp house features spray foam insulation underneath and is situated on creosote piers approximately 8' off the ground. The underneath portion makes a great place for family get togethers, cooking or just relaxing. The home comes fully furnished with all appliances, beds, furniture, etc. Inside you will find beautiful heart pine floors, big master suite, large living room and kitchen area with new appliances. The views off the wrap around deck are gorgeous. If you are looking for a real off the beaten path getaway, call today!

31.045533, -90.775490 GPS