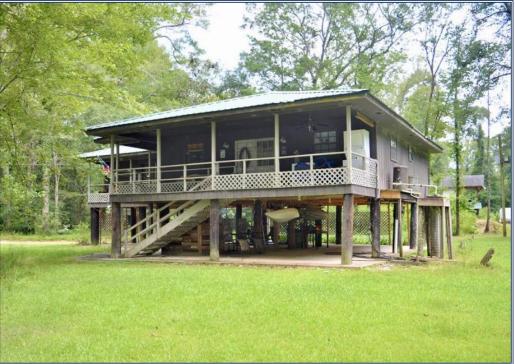

3 Bed, 2 Bath Waterfront cabin for sale situated on 0.64 acre tract along "Little River" Creek in Amite County, MS. This quiet get away would make a great VRBO/AirBnB weekend rental or quiet recreational getaway. The property is located just off a quiet country road and offers peaceful tranquility yet does have some neighbors just in case they are needed. Little River Creek offers great fishing, swimming, kayaking or just a place to cool off. The camp house features spray foam insulation underneath and is situated on creosote piers approximately 8' off the ground. The underneath portion makes a great place for family get togethers, cooking or just relaxing. The home comes fully furnished with all appliances, beds, furniture, etc. Inside you will find beautiful heart pine floors, big master suite, large living room and kitchen area with new appliances. The views off the wrap around deck are gorgeous. If you are looking for a real off the beaten path getaway, call today!