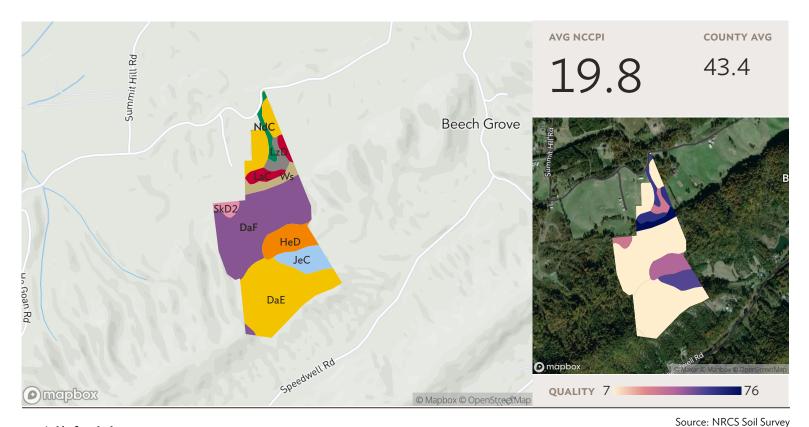

## All fields

70 ac.

| SOIL   | SOIL DESCRIPTION                                         | ACRES PER | CENTAGE OF<br>FIELD | SOIL<br>CLASS | NCCPI |
|--------|----------------------------------------------------------|-----------|---------------------|---------------|-------|
| DaE    | Dandridge shaly silty clay loam, 20 to 35 percent slopes | 26.31     | 37.6%               | 6             | 7.4   |
| ■ DaF  | Dandridge shaly silty clay loam, 35 to 60 percent slopes | 23.74     | 33.9%               | 7             | 7.4   |
| ■ HeD  | Hartsells loam, 12 to 20 percent slopes                  | 5.77      | 8.2%                | 4             | 39.6  |
| ■ JeC  | Jefferson loam, 5 to 12 percent slopes                   | 4.64      | 6.6%                | 3             | 55.2  |
| ■ LaC  | Leadvale silt loam, 5 to 12 percent slopes               | 2.66      | 3.8%                | 3             | 62.6  |
| ■ Ws   | Whitesburg silt loam                                     | 2.39      | 3.4%                | 2             | 76.4  |
| ■ LzD  | Litz shaly silt loam, 8 to 20 percent slopes (sil)       | 1.73      | 2.5%                | 3             | 31.1  |
| ■ NdC  | Needmore silt loam, 5 to 12 percent slopes               | 1.44      | 2.1%                | 4             | 59.5  |
| ■ SkD2 | Sequoia silt loam, 12 to 20 percent slopes, eroded       | 1.34      | 1.9%                | 6             | 31.7  |

Soil Survey: 1 of 2

70.03 19.8

Soil Survey: 2 of 2

| Parlith Julianums | All fields 70 ac. | 2020  | 2019  | 2018  | 2017  | 2016  |
|-------------------|-------------------|-------|-------|-------|-------|-------|
|                   | ■ Forest          | 84.9% | 83.0% | 86.3% | 86.3% | 86.7% |
|                   | ■ Grass/Pasture   | 12.4% | 12.4% | 12.9% | 12.9% | 12.2% |
|                   | ■ Other           | 2.7%  | 4.6%  | 0.8%  | 0.8%  | 1.1%  |
|                   |                   |       |       |       |       |       |