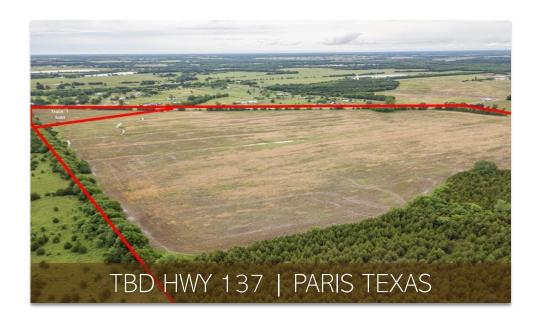

## AUDS CREEK SUBDIVISION LOTS FOR SALE!

## PROPERTY HIGHLIGHTS

Price: \$43,780

Property Size: 2.2 ± Acres

New Subdivision coming to Paris TX! Introducing 36 Homesite lots to be offered individually or by combination. Right off HWY 137 in Paris TX, only minutes from town amenities like shopping and restaurants, these lots are located in Chisum ISD. This listing is showcasing the 2.2 acre lots. There are 2 left! Underground water and electric utilities onsite. These lots will not last long! Come build your family dream home.