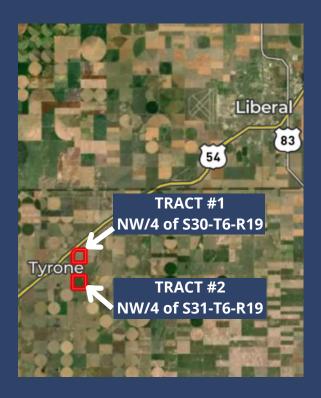

Tobias Stutzman (620) 952-1478

**CALL NOW TO BID** 

(620) 356-1954 or (888) 818-1954

WWW.STUTZMANREALTY.COM

Jerry Stutzman (620) 353-9411

Contact United Country Stutzman Realty & Auction to inquire and bid on this farmland investment opportunity located in the Panhandle of Oklahoma. Available are 320+/- acres of non-irrigated farm ground located ½ mile east of Tyrone, OK. Offered for sale and made available in two individual tracts by Private Auction - Bid by Phone - Bid by July 12, 2022. Contact Tobias (Toby) Stutzman at office (620)356-1954 or (888)818-1954 or mobile (620)952-1478 with inquires on the bidding process, learn the current bid or for any general inquiries.

### TR #1

LEGAL ADDRESSES: NW/4 of S30-T6-R19 Texas County, Oklahoma

TAXES: 2021 - \$419.00 ACRES: 160 Auction Acres MINERALS: None Included

**SOILS: Class II Gruver loams with 0-1% slopes** 

CROPS: Fall 2021 wheat is growing. Tenant and seller shall retain the growing

#### TR #2

LEGAL ADDRESSES: NW/4 of S31-T6-R19 Texas County, Oklahoma

TAXES: 2021 - \$408.00 ACRES: 160 Auction Acres MINERALS: None Included

SOILS: Predominately Class II Gruver loams with 0-1% slopes

CROPS: Spring 2022 Milo crop is planned. Tenant and seller shall retain the