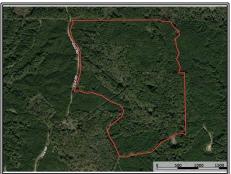

## **SOUTHERN** STATES REALTY

COLE ROAD, CROSBY, MS

Hunting land for sale connecting to the Homochitto National Forest in Wilkinson County, MS. This +/- 156 acre tract is located in the northern part of Wilkinson County just outside of the Buffalo Community. This tract features a 2 bedroom/ 2 bath mobile home that is very secluded. The property has a great road system throughout with 3 food plots scattered through the mature timber. Located in Wilkinson County you know this tract has the potential for great deer and turkey hunting. Being that this property is connected to the Homochitto National Forest, not only do you have great private hunting, but right across your line you have thousands of acres to hunt whenever you would like. There is a small pond on the property and also a creek going through the beautiful hardwood bottoms. This property checks all the boxes it just needs a little work and you. Call us today to set up your private showing of this Wilkinson County wildlife paradise.

31.257891, -91.195876 GPS

\$546,000

156 Acres MLS #136512 UC #23042-36512

#HUNTINGLANDMAN