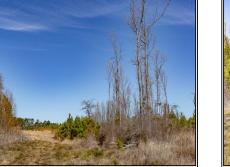

## 1094A Roach Road, Choudrant, LA

Lincoln Parish land continues to appreciate year in and year out and the Sibley 70 is right in the sweet spot to continue that trend, Choudrant, LA. The Sibley 70 is part of a highly managed 6-7 year old pine plantation located 7 miles NE of the Choudrant, LA exit on I-20, 5 miles East of Squire Creek Country Club, 15 miles NE of Ruston, LA and 20 miles NW of West Monroe, LA. The Sibley 70 is made up of mainly highly managed pine plantation with multiple hardwood timber components on the South end of the tract. The hardwood components make for great deer and small game hunting opportunities. The property also has two pipelines running through the property that will add to the hunting opportunities. This tract sets up perfect for the family or multiple families looking for a recreational tract that also provides producing income form the pine plantation. Lastly, the tract could be bought and then divided for multiple family country estate sites or possible development opportunities. Not to mention, the tract is in the highly sought after Choudrant School District. This tract can be bought with an additional 50 acres adjacent as well. Lincoln Parish land doesn't last long so, don't wait and call Hunter Smith, Realtree Landpro at 318.245.6965 to do see this tract.