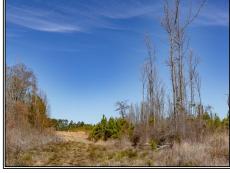

## 1094A Roach Road, Choudrant, LA

Lincoln Parish land continues to appreciate year in and year out and the Sibley 70 is right in the sweet spot to continue that trend, Choudrant, LA. The Sibley 70 is part of a highly managed 6-7 year old pine plantation located 7 miles NE of the Choudrant, LA exit on I-20, 5 miles East of Squire Creek Country Club, 15 miles NE of Ruston, LA and 20 miles NW of West Monroe, LA. The Sibley 70 is made up of mainly highly managed pine plantation with multiple hardwood timber components on the South end of the tract. The hardwood components make for great deer and small game hunting opportunities. The property also has two pipelines running through the property that will add to the hunting opportunities. This tract sets up perfect for the family or multiple families looking for a recreational tract that also provides producing income form the pine plantation. Lastly, the tract could be bought and then divided for multiple family country estate sites or possible development opportunities. Not to mention, the tract is in the highly sought after Choudrant School District. This tract can be bought with an additional 50 acres adjacent as well. Lincoln Parish land doesn't last long so, don't wait and call Hunter Smith, Realtree Landpro at 318.245.6965 to do see this tract.