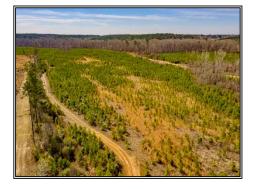

## 1094A Roach Road, Choudrant, LA

Lincoln Parish land continues to appreciate year in and year out and the Sibley 70 is right in the sweet spot to continue that trend, Choudrant, LA. The Sibley 70 is part of a highly managed 6-7 year old pine plantation located 7 miles NE of the Choudrant, LA exit on I-20, 5 miles East of Squire Creek Country Club, 15 miles NE of Ruston, LA and 20 miles NW of West Monroe, LA. The Sibley 70 is made up of mainly highly managed pine plantation with multiple hardwood timber components on the South end of the tract. The hardwood components make for great deer and small game hunting opportunities. The property also has two pipelines running through the property that will add to the hunting opportunities. This tract sets up perfect for the family or multiple families looking for a recreational tract that also provides producing income form the pine plantation. Lastly, the tract could be bought and then divided for multiple family country estate sites or possible development opportunities. Not to mention, the tract is in the highly sought after Choudrant School District. This tract can be bought with an additional 50 acres adjacent as well. Lincoln Parish land doesn't last long so, don't wait and call Hunter Smith, Realtree Landpro at 318.245.6965 to do see this tract.