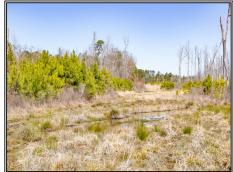

## 1094A Roach Road, Choudrant, LA

Lincoln Parish land continues to appreciate year in and year out and the Sibley 70 is right in the sweet spot to continue that trend, Choudrant, LA. The Sibley 70 is part of a highly managed 6-7 year old pine plantation located 7 miles NE of the Choudrant, LA exit on I-20, 5 miles East of Squire Creek Country Club, 15 miles NE of Ruston, LA and 20 miles NW of West Monroe, LA. The Sibley 70 is made up of mainly highly managed pine plantation with multiple hardwood timber components on the South end of the tract. The hardwood components make for great deer and small game hunting opportunities. The property also has two pipelines running through the property that will add to the hunting opportunities. This tract sets up perfect for the family or multiple families looking for a recreational tract that also provides producing income form the pine plantation. Lastly, the tract could be bought and then divided for multiple family country estate sites or possible development opportunities. Not to mention, the tract is in the highly sought after Choudrant School District. This tract can be bought with an additional 50 acres adjacent as well. Lincoln Parish land doesn't last long so, don't wait and call Hunter Smith, Realtree Landpro at 318.245.6965 to do see this tract.