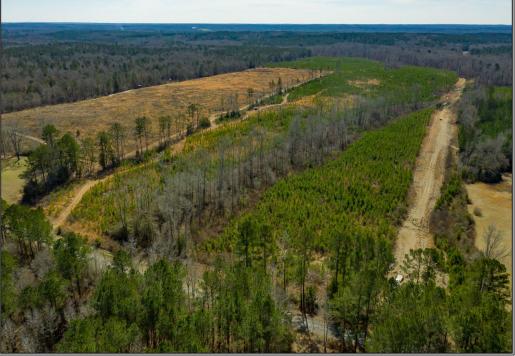

## 1094A Roach Road, Choudrant, LA

Lincoln Parish land continues to appreciate year in and year out and the Sibley 70 is right in the sweet spot to continue that trend, Choudrant, LA. The Sibley 70 is part of a highly managed 6-7 year old pine plantation located 7 miles NE of the Choudrant, LA exit on I-20, 5 miles East of Squire Creek Country Club, 15 miles NE of Ruston, LA and 20 miles NW of West Monroe, LA. The Sibley 70 is made up of mainly highly managed pine plantation with multiple hardwood timber components on the South end of the tract. The hardwood components make for great deer and small game hunting opportunities. The property also has two pipelines running through the property that will add to the hunting opportunities. This tract sets up perfect for the family or multiple families looking for a recreational tract that also provides producing income form the pine plantation. Lastly, the tract could be bought and then divided for multiple family country estate sites or possible development opportunities. Not to mention, the tract is in the highly sought after Choudrant School District. This tract can be bought with an additional 50 acres adjacent as well. Lincoln Parish land doesn't last long so, don't wait and call Hunter Smith, Realtree Landpro at 318.245.6965 to do see this tract.