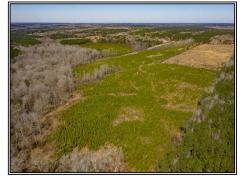

## 1094A Roach Road, Choudrant, LA

Lincoln Parish land continues to appreciate year in and year out and the Sibley 70 is right in the sweet spot to continue that trend, Choudrant, LA. The Sibley 70 is part of a highly managed 6-7 year old pine plantation located 7 miles NE of the Choudrant, LA exit on I-20, 5 miles East of Squire Creek Country Club, 15 miles NE of Ruston, LA and 20 miles NW of West Monroe, LA. The Sibley 70 is made up of mainly highly managed pine plantation with multiple hardwood timber components on the South end of the tract. The hardwood components make for great deer and small game hunting opportunities. The property also has two pipelines running through the property that will add to the hunting opportunities. This tract sets up perfect for the family or multiple families looking for a recreational tract that also provides producing income form the pine plantation. Lastly, the tract could be bought and then divided for multiple family country estate sites or possible development opportunities. Not to mention, the tract is in the highly sought after Choudrant School District. This tract can be bought with an additional 50 acres adjacent as well. Lincoln Parish land doesn't last long so, don't wait and call Hunter Smith, Realtree Landpro at 318.245.6965 to do see this tract.