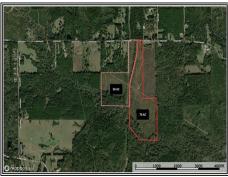

## 1094A Roach Road, Choudrant, LA

Lincoln Parish land continues to appreciate year in and year out and the Sibley 70 is right in the sweet spot to continue that trend, Choudrant, LA. The Sibley 70 is part of a highly managed 6-7 year old pine plantation located 7 miles NE of the Choudrant, LA exit on I-20, 5 miles East of Squire Creek Country Club, 15 miles NE of Ruston, LA and 20 miles NW of West Monroe, LA. The Sibley 70 is made up of mainly highly managed pine plantation with multiple hardwood timber components on the South end of the tract. The hardwood components make for great deer and small game hunting opportunities. The property also has two pipelines running through the property that will add to the hunting opportunities. This tract sets up perfect for the family or multiple families looking for a recreational tract that also provides producing income form the pine plantation. Lastly, the tract could be bought and then divided for multiple family country estate sites or possible development opportunities. Not to mention, the tract is in the highly sought after Choudrant School District. This tract can be bought with an additional 50 acres adjacent as well. Lincoln Parish land doesn't last long so, don't wait and call Hunter Smith, Realtree Landpro at 318.245.6965 to do see this tract.

32.570419, -92.422253 GPS

\$367,500

70 Acres MLS #201871 UC #23042-01871