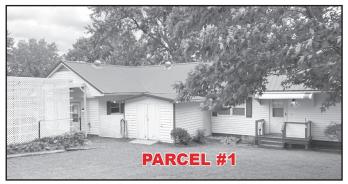

PARCEL #1: Lot 7, Holiday Shores, Delaware County, Oklahoma. Selling 3 bedroom, 1.5 bath mobile with rear screened porch, deck, 10' X 10' storage building, and covered dock. This home also has a 26' X 22' carport. The home is in a nice neighborhood with gradual slope waterfront. The mobile has a living room/dining area, kitchen, 2 bedrooms and an office that can be used for a 3rd bedroom as well as a utility room. The kitchen has a dishwasher, garbage disposal, and electric stove.