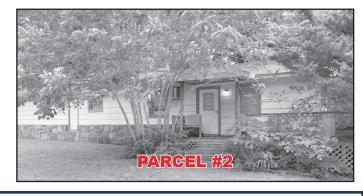

PARCEL#2: Lots 27 & 28, Holiday Shores, Delaware County, Oklahoma. Selling 2 lots with a 1,020 sf (according to county assessor) mobile home located on Lot 28. Lot 27 has a 22' X 24' carport. Both Lots 27 & 28 will sell as 1 parcel.