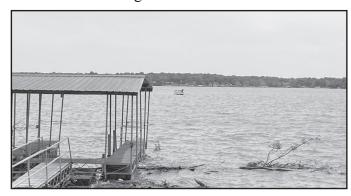

PARCEL #1: Lot 7, Holiday Shores, Delaware County, Oklahoma. Selling 3 bedroom, 1.5 bath mobile with rear screened porch, deck, 10' X 10' storage building, and covered dock. This home also has a 26' X 22' carport. The home is in a nice neighborhood with gradual slope waterfront. The mobile has a living room/dining area, kitchen, 2 bedrooms and an office that can be used for a 3rd bedroom as well as a utility room. The kitchen has a dishwasher, garbage disposal, and electric stove.