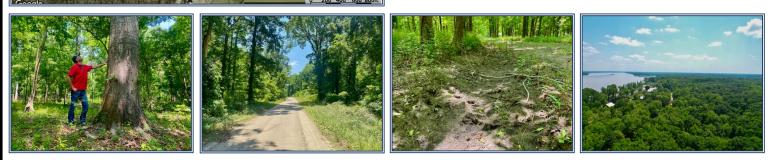

## 203 Hodge Road, Tallulah, LA

Hunting Land for Sale on Diamond Island. Looking for a small, affordable hunting tract in one of the top big buck producing areas along the MS River? Look no further! This +/- 70 acre tract is located on the banks of the MS River just across from Vicksburg, MS. This tract also comes with a river lot to build your dream camp. The property features giant virgin hardwood timber dropping plenty of acorns to feed the deer on the property. The property's location on the island is super high, so when the rest of the island is flooding you'll have even higher deer numbers than normal. Strict herd management has made the island known for producing 150' - 170' deer year in and year out. Duck holes can also be easily made to have on the property where you could shoot a limit of mallards in the morning. Small tracts on Diamond Island have NEVER been offered. It isn't often you get an opportunity at a tract like this, so it will not last long! Call today to set up your showing of this wildlife paradise.

32.21014, -90.99863 GPS

- Property for Sale Northeast LA
- Great Deer/Duck Hunting
- Mississippi River Frontage
- Diamond Island Hunt Club
- Timberland Investment Property
- Established Internal Road
- 20 Mins to Historic Vicksburg