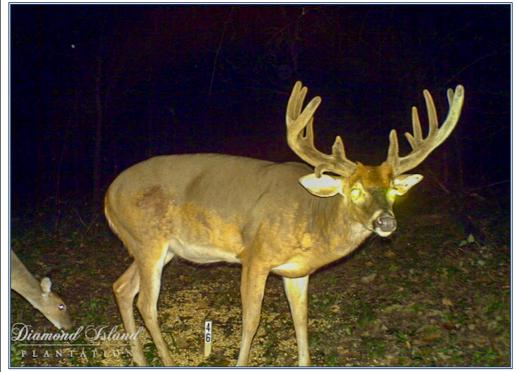

## 203 Hodge Road, Tallulah, LA

Hunting Land for Sale on Diamond Island. Looking for a small, affordable hunting tract in one of the top big buck producing areas along the MS River? Look no further! This +/- 70 acre tract is located on the banks of the MS River just across from Vicksburg, MS. This tract also comes with a river lot to build your dream camp. The property features giant virgin hardwood timber dropping plenty of acorns to feed the deer on the property. The property's location on the island is super high, so when the rest of the island is flooding you'll have even higher deer numbers than normal. Strict herd management has made the island known for producing 150' - 170' deer year in and year out. Duck holes can also be easily made to have on the property where you could shoot a limit of mallards in the morning. Small tracts on Diamond Island have NEVER been offered. It isn't often you get an opportunity at a tract like this, so it will not last long! Call today to set up your showing of this wildlife paradise.