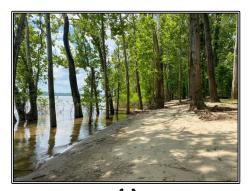

## SOUTHERN STATES REALTY

201 Hodge Road, Tallulah, LA

\$845,000

130 Acres MLS #136353 UC #23042-36353

Hunting Land for Sale on Diamond Island. Looking for hunting land in one of the top big buck producing areas in the south? Look no further. This +/-130 acre tract is located right on the banks of the MS River just across from Vicksburg, MS. Not only is this tract fantastic hunting, but it comes with a lot on the river to build your dream camp. The property features giant hardwood timber, several small duck sloughs and three established food plots. The property's location on the island is super high, so when the rest of the island is flooding you'll have even higher deer numbers than normal. The island is known for producing 150' - 170' deer year in and year out. The strict management on the island allows deer to get to older ages and the deer numbers are second to none. Smaller tracts like this have NEVER been offered on the island. This is a chance to hunt where the big boys roam without having to have a million dollar budget. Call today to set up your showing of this wildlife paradise.