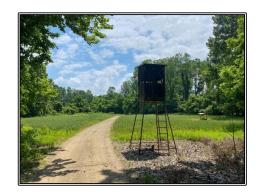

## SOUTHERN STATES REALTY

201 Hodge Road, Tallulah, LA

\$845,000

130 Acres MLS #136353 UC #23042-36353

Hunting Land for Sale on Diamond Island. Looking for hunting land in one of the top big buck producing areas in the south? Look no further. This +/-130 acre tract is located right on the banks of the MS River just across from Vicksburg, MS. Not only is this tract fantastic hunting, but it comes with a lot on the river to build your dream camp. The property features giant hardwood timber, several small duck sloughs and three established food plots. The property's location on the island is super high, so when the rest of the island is flooding you'll have even higher deer numbers than normal. The island is known for producing 150' - 170' deer year in and year out. The strict management on the island allows deer to get to older ages and the deer numbers are second to none. Smaller tracts like this have NEVER been offered on the island. This is a chance to hunt where the big boys roam without having to have a million dollar budget. Call today to set up your showing of this wildlife paradise.