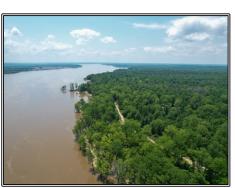

## SOUTHERN STATES REALTY

201 Hodge Road, Tallulah, LA

\$845,000

130 Acres MLS #136353 UC #23042-36353

Hunting Land for Sale on Diamond Island. Looking for hunting land in one of the top big buck producing areas in the south? Look no further. This +/-130 acre tract is located right on the banks of the MS River just across from Vicksburg, MS. Not only is this tract fantastic hunting, but it comes with a lot on the river to build your dream camp. The property features giant hardwood timber, several small duck sloughs and three established food plots. The property's location on the island is super high, so when the rest of the island is flooding you'll have even higher deer numbers than normal. The island is known for producing 150' - 170' deer year in and year out. The strict management on the island allows deer to get to older ages and the deer numbers are second to none. Smaller tracts like this have NEVER been offered on the island. This is a chance to hunt where the big boys roam without having to have a million dollar budget. Call today to set up your showing of this wildlife paradise.