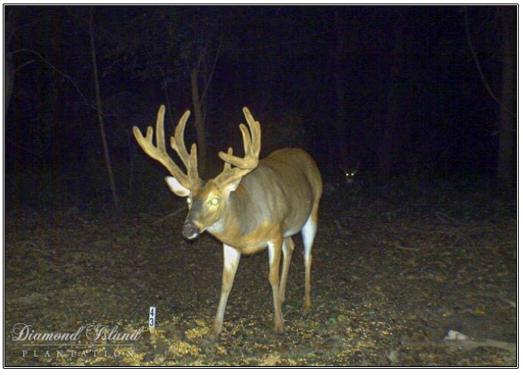

## SOUTHERN STATES REALTY

201 Hodge Road, Tallulah, LA

\$845,000

130 Acres MLS #136353 UC #23042-36353

Hunting Land for Sale on Diamond Island. Looking for hunting land in one of the top big buck producing areas in the south? Look no further. This +/-130 acre tract is located right on the banks of the MS River just across from Vicksburg, MS. Not only is this tract fantastic hunting, but it comes with a lot on the river to build your dream camp. The property features giant hardwood timber, several small duck sloughs and three established food plots. The property's location on the island is super high, so when the rest of the island is flooding you'll have even higher deer numbers than normal. The island is known for producing 150' - 170' deer year in and year out. The strict management on the island allows deer to get to older ages and the deer numbers are second to none. Smaller tracts like this have NEVER been offered on the island. This is a chance to hunt where the big boys roam without having to have a million dollar budget. Call today to set up your showing of this wildlife paradise.