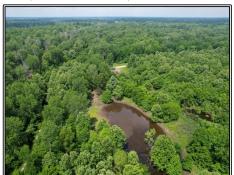

## SOUTHERN STATES REALTY

201 Hodge Road, Tallulah, LA

\$845,000

130 Acres MLS #136353 UC #23042-36353

Hunting Land for Sale on Diamond Island. Looking for hunting land in one of the top big buck producing areas in the south? Look no further. This +/-130 acre tract is located right on the banks of the MS River just across from Vicksburg, MS. Not only is this tract fantastic hunting, but it comes with a lot on the river to build your dream camp. The property features giant hardwood timber, several small duck sloughs and three established food plots. The property's location on the island is super high, so when the rest of the island is flooding you'll have even higher deer numbers than normal. The island is known for producing 150' - 170' deer year in and year out. The strict management on the island allows deer to get to older ages and the deer numbers are second to none. Smaller tracts like this have NEVER been offered on the island. This is a chance to hunt where the big boys roam without having to have a million dollar budget. Call today to set up your showing of this wildlife paradise.