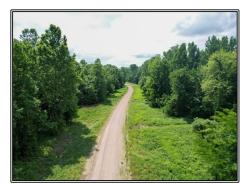

## SOUTHERN STATES REALTY

201 Hodge Road, Tallulah, LA

\$845,000

130 Acres MLS #136353 UC #23042-36353

Hunting Land for Sale on Diamond Island. Looking for hunting land in one of the top big buck producing areas in the south? Look no further. This +/-130 acre tract is located right on the banks of the MS River just across from Vicksburg, MS. Not only is this tract fantastic hunting, but it comes with a lot on the river to build your dream camp. The property features giant hardwood timber, several small duck sloughs and three established food plots. The property's location on the island is super high, so when the rest of the island is flooding you'll have even higher deer numbers than normal. The island is known for producing 150' - 170' deer year in and year out. The strict management on the island allows deer to get to older ages and the deer numbers are second to none. Smaller tracts like this have NEVER been offered on the island. This is a chance to hunt where the big boys roam without having to have a million dollar budget. Call today to set up your showing of this wildlife paradise.