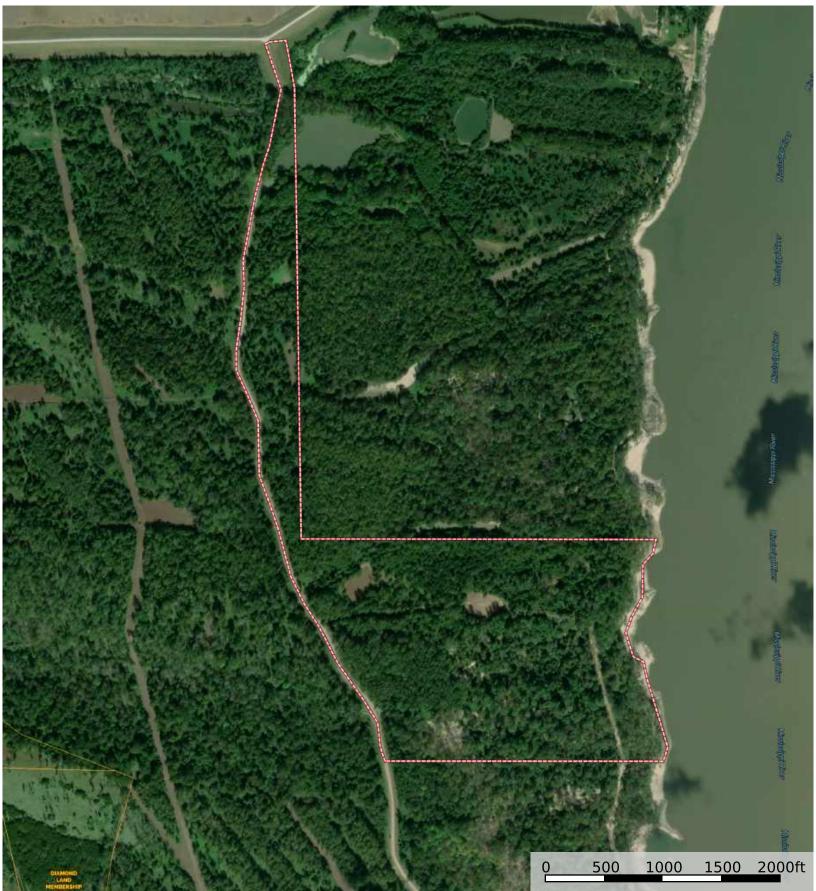

## sp Diamond Island 130ac

Madison Parish, Louisiana, 130 AC +/-

D Boundary

**sp Diamond Island 130ac** Madison Parish, Louisiana, 130 AC +/-

D Boundary

4124 Highway 24 West, McComb, MS

The information contained herein was obtained from sources deemed to be reliable. MapRight Services makes no warranties or guarantees as to the completeness or accuracy thereof.

Southern States Realty

Boundary ----- Stream, Intermittent

Water Body

River/Creek

The information contained herein was obtained from sources deemed to be reliable. MapRight Services makes no warranties or guarantees as to the completeness or accuracy thereof.