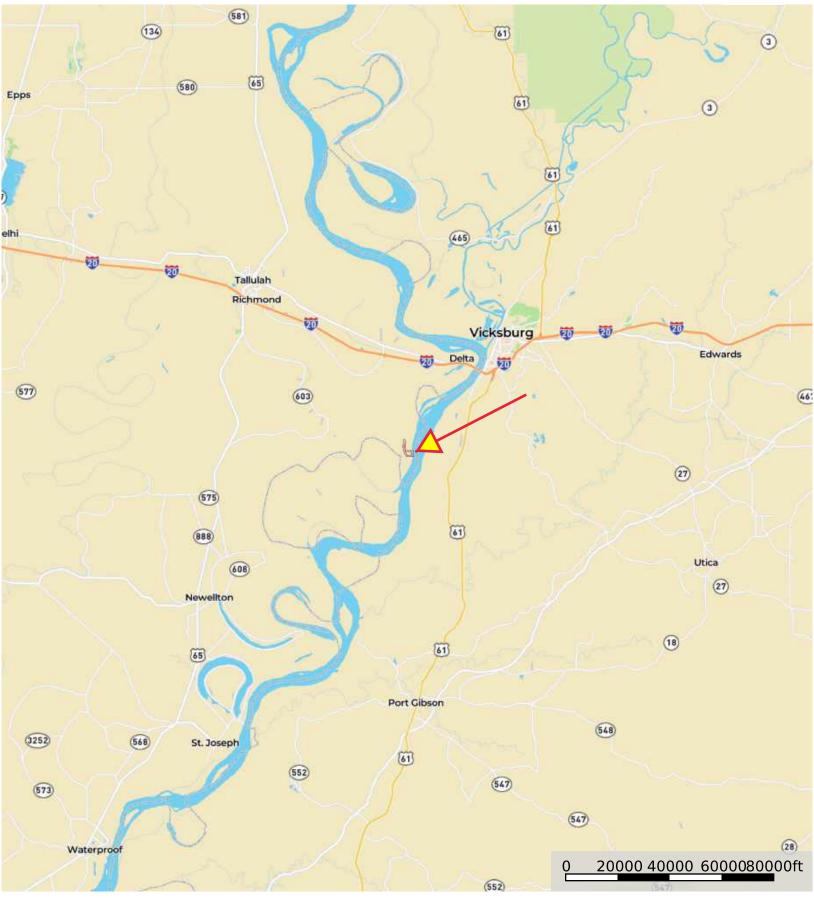

## sp Diamond Island 130ac

Madison Parish, Louisiana, 130 AC +/-

D Boundary

**sp Diamond Island 130ac** Madison Parish, Louisiana, 130 AC +/-

D Boundary

4124 Highway 24 West, McComb, MS

The information contained herein was obtained from sources deemed to be reliable. MapRight Services makes no warranties or guarantees as to the completeness or accuracy thereof.