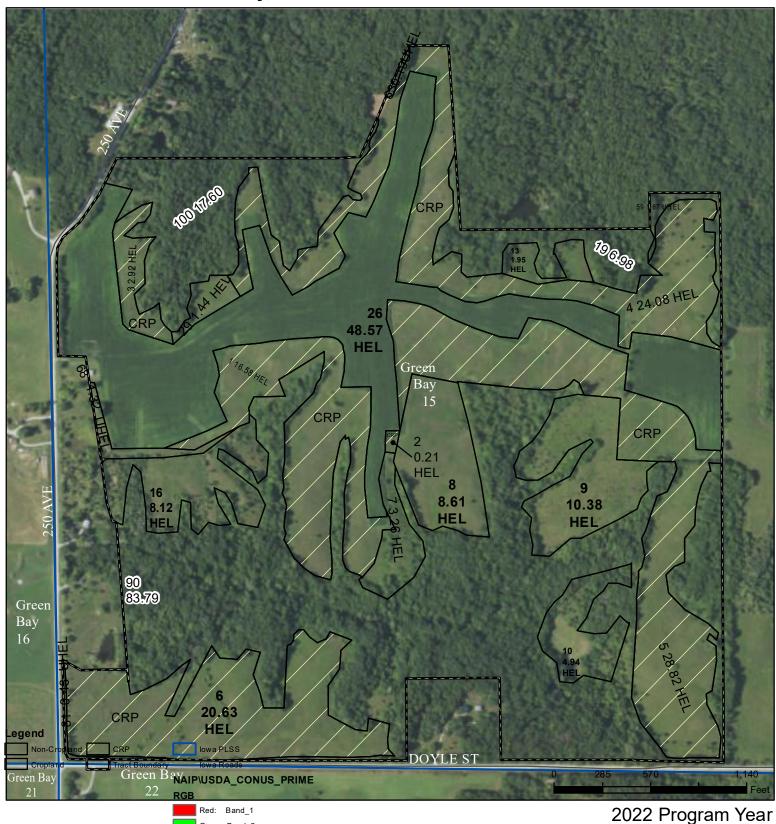

## **Clarke County, Iowa**

Green: Band\_2 Map Created March 25, 2022

Wetland Determination Identifiers

Restricted Use

Exempt from Conservation Compliance Provisions

Tract Cropland Total: 184.12 acres

Farm **350** Tract **1688** 

United States Department of Agriculture (USDA) Farm Service Agency (FSA) maps are for FSA Program administration only. This map does not represent a legal survey or reflect actual ownership; rather it depicts the information provided directly from the producer and/or National Agricultural Imagery Program (NAIP) imagery. The producer accepts the data 'as is' and assumes all risks associated with its use. USDA-FSA assumes no responsibility for actual or consequential damage incurred as a result of any user's reliance on this data outside FSA Programs. Wetland identifiers do not represent the size, shape, or specific determination of the area. Refer to your original determination (CPA-026 and attached maps) for exact boundaries and determinations or contact USDA Natural Resources Conservation Service (NRCS).