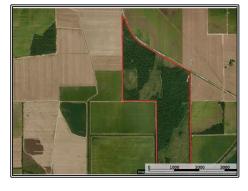

## SOUTHERN STATES REALTY

Hunting land for sale in Morehouse Parish, LA. This +/- 205 acre tract is located right off of HWY 165 just NW of Bastrop, LA. This property is the perfect mix of timber/cutover throughout the entire property, providing great cover areas for your wildlife while also having plenty of options for food plots all throughout. The tract is surrounded by crop fields that will provide food for your wildlife all year long. There is a good internal trail system that takes you throughout the majority of the property. There is already power located on site with roughly 3700' of road frontage, allowing for easy access onto the property. Being roughly 20 minutes from Bastrop and less than an hour from Monroe you are not far from plenty of recreational activities that will keep the family entertained. If you want a great secluded hunting tract surrounded by crop fields just outside of Bastrop and Monroe, this is the tract for you. Call us today to schedule your private showing.

10401 R L Thomas Road, Bastrop, LA

32.891494, -91.742240 GPS

And the second court of th

\$399,000

205 Acres MLS #136301 UC #23042-36301