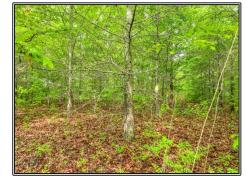

## SOUTHERN STATES REALTY

Hunting land for sale in Morehouse Parish, LA. This +/- 205 acre tract is located right off of HWY 165 just NW of Bastrop, LA. This property is the perfect mix of timber/cutover throughout the entire property, providing great cover areas for your wildlife while also having plenty of options for food plots all throughout. The tract is surrounded by crop fields that will provide food for your wildlife all year long. There is a good internal trail system that takes you throughout the majority of the property. There is already power located on site with roughly 3700' of road frontage, allowing for easy access onto the property. Being roughly 20 minutes from Bastrop and less than an hour from Monroe you are not far from plenty of recreational activities that will keep the family entertained. If you want a great secluded hunting tract surrounded by crop fields just outside of Bastrop and Monroe, this is the tract for you. Call us today to schedule your private showing.