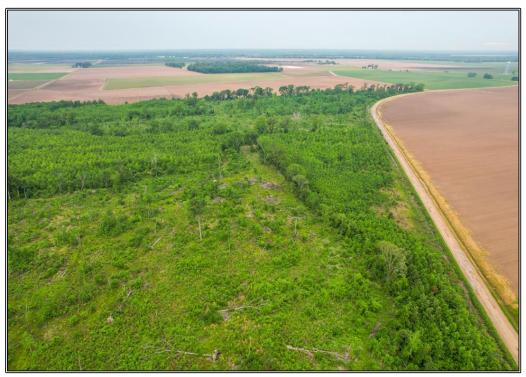

## SOUTHERN STATES REALTY

Hunting land for sale in Morehouse Parish, LA. This +/- 205 acre tract is located right off of HWY 165 just NW of Bastrop, LA. This property is the perfect mix of timber/cutover throughout the entire property, providing great cover areas for your wildlife while also having plenty of options for food plots all throughout. The tract is surrounded by crop fields that will provide food for your wildlife all year long. There is a good internal trail system that takes you throughout the majority of the property. There is already power located on site with roughly 3700' of road frontage, allowing for easy access onto the property. Being roughly 20 minutes from Bastrop and less than an hour from Monroe you are not far from plenty of recreational activities that will keep the family entertained. If you want a great secluded hunting tract surrounded by crop fields just outside of Bastrop and Monroe, this is the tract for you. Call us today to schedule your private showing.