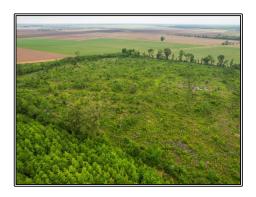

## SOUTHERN STATES REALTY

Hunting land for sale in Morehouse Parish, LA. This +/- 205 acre tract is located right off of HWY 165 just NW of Bastrop, LA. This property is the perfect mix of timber/cutover throughout the entire property, providing great cover areas for your wildlife while also having plenty of options for food plots all throughout. The tract is surrounded by crop fields that will provide food for your wildlife all year long. There is a good internal trail system that takes you throughout the majority of the property. There is already power located on site with roughly 3700' of road frontage, allowing for easy access onto the property. Being roughly 20 minutes from Bastrop and less than an hour from Monroe you are not far from plenty of recreational activities that will keep the family entertained. If you want a great secluded hunting tract surrounded by crop fields just outside of Bastrop and Monroe, this is the tract for you. Call us today to schedule your private showing.