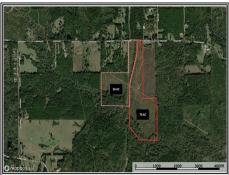

## 1094 Roach Road, Choudrant, LA

Lincoln Parish land continues to appreciate year in and year out and the Sibley 50 is right in the sweet spot to continue that trend, Choudrant, LA. The Sibley 50 is part of a highly managed 6-7 year old pine plantation located 7 miles NE of the Choudrant, LA exit on I-20, 5 miles East of Squire Creek Country Club, 15 miles NE of Ruston, LA and 20 miles NW of West Monroe, LA. The Sibley 50 is made up of mainly highly managed pine plantation with multiple hardwood timber components on the South end of the tract. The hardwood components make for great deer and small game hunting opportunities. The property also has two pipelines running through the property that will add to the hunting opportunities. This tract sets up perfect for the family or multiple families looking for a recreational tract that also provides producing income form the pine plantation. Lastly, the tract could be bought and then divided for multiple family country estate sites or possible development opportunities. Not to mention, the tract is in the highly sought after Choudrant School District. This tract can be bought with an additional 70 acres adjacent as well. Lincoln Parish land doesn't last long so, don't wait and call Hunter Smith, Realtree Landpro at 318.245.6965 to do see this tract.

32.570690, -92.425461 GPS

50 Acres MLS #200803 UC #23042-00803

\$262,500