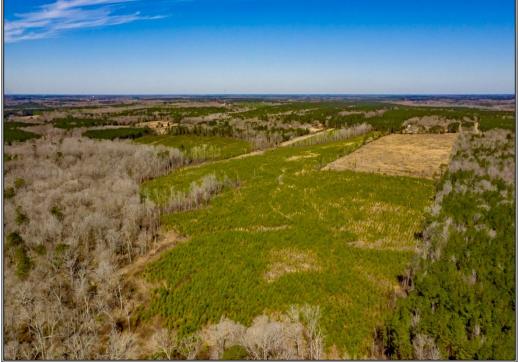

## 1094 Roach Road, Choudrant, LA

Lincoln Parish land continues to appreciate year in and year out and the Sibley 50 is right in the sweet spot to continue that trend, Choudrant, LA. The Sibley 50 is part of a highly managed 6-7 year old pine plantation located 7 miles NE of the Choudrant, LA exit on I-20, 5 miles East of Squire Creek Country Club, 15 miles NE of Ruston, LA and 20 miles NW of West Monroe, LA. The Sibley 50 is made up of mainly highly managed pine plantation with multiple hardwood timber components on the South end of the tract. The hardwood components make for great deer and small game hunting opportunities. The property also has two pipelines running through the property that will add to the hunting opportunities. This tract sets up perfect for the family or multiple families looking for a recreational tract that also provides producing income form the pine plantation. Lastly, the tract could be bought and then divided for multiple family country estate sites or possible development opportunities. Not to mention, the tract is in the highly sought after Choudrant School District. This tract can be bought with an additional 70 acres adjacent as well. Lincoln Parish land doesn't last long so, don't wait and call Hunter Smith, Realtree Landpro at 318.245.6965 to do see this tract.