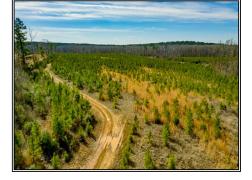

## 1094 Roach Road, Choudrant, LA

Lincoln Parish land continues to appreciate year in and year out and the Sibley 50 is right in the sweet spot to continue that trend, Choudrant, LA. The Sibley 50 is part of a highly managed 6-7 year old pine plantation located 7 miles NE of the Choudrant, LA exit on I-20, 5 miles East of Squire Creek Country Club, 15 miles NE of Ruston, LA and 20 miles NW of West Monroe, LA. The Sibley 50 is made up of mainly highly managed pine plantation with multiple hardwood timber components on the South end of the tract. The hardwood components make for great deer and small game hunting opportunities. The property also has two pipelines running through the property that will add to the hunting opportunities. This tract sets up perfect for the family or multiple families looking for a recreational tract that also provides producing income form the pine plantation. Lastly, the tract could be bought and then divided for multiple family country estate sites or possible development opportunities. Not to mention, the tract is in the highly sought after Choudrant School District. This tract can be bought with an additional 70 acres adjacent as well. Lincoln Parish land doesn't last long so, don't wait and call Hunter Smith, Realtree Landpro at 318.245.6965 to do see this tract.