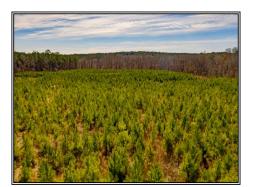

## 1094 Roach Road, Choudrant, LA

Lincoln Parish land continues to appreciate year in and year out and the Sibley 50 is right in the sweet spot to continue that trend, Choudrant, LA. The Sibley 50 is part of a highly managed 6-7 year old pine plantation located 7 miles NE of the Choudrant, LA exit on I-20, 5 miles East of Squire Creek Country Club, 15 miles NE of Ruston, LA and 20 miles NW of West Monroe, LA. The Sibley 50 is made up of mainly highly managed pine plantation with multiple hardwood timber components on the South end of the tract. The hardwood components make for great deer and small game hunting opportunities. The property also has two pipelines running through the property that will add to the hunting opportunities. This tract sets up perfect for the family or multiple families looking for a recreational tract that also provides producing income form the pine plantation. Lastly, the tract could be bought and then divided for multiple family country estate sites or possible development opportunities. Not to mention, the tract is in the highly sought after Choudrant School District. This tract can be bought with an additional 70 acres adjacent as well. Lincoln Parish land doesn't last long so, don't wait and call Hunter Smith, Realtree Landpro at 318.245.6965 to do see this tract.