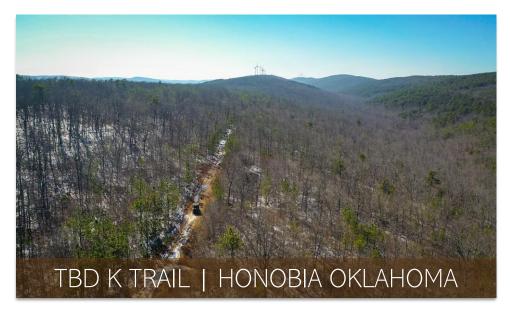

## RECREATIONAL LAND IN PUSHMATAHA COUNTY!

## PROPERTY HIGHLIGHTS

Price: \$96,000

Property Size: 40± Acres

40± acres of secluded hunting & recreational land For Sale in the Northern part of Pushmataha County! Located in the beautiful Kiamichi Mountains between Albion and Honobia, this property is just a short drive away from the Indian Highway. This hunting & recreational tract has would be great for a deer lease, or for building that cabin style home you've always wanted. This area near the K-Trail is home to plenty of wildlife for you to enjoy. Land and surrounding acreage can also be purchased in: 10 Acre Tracts For \$2,400 An Acre; 40 Acre Tracts For \$2,400 An Acre; 600 Total Acres For \$2,400 An Acre