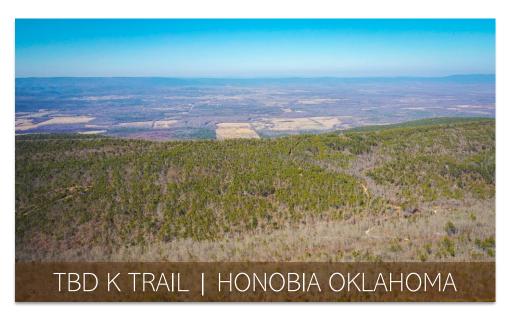

# RECREATIONAL LAND IN PUSHMATAHA COUNTY!

### PROPERTY HIGHLIGHTS

| Price:         | \$192,000 |
|----------------|-----------|
| Property Size: | 80± Acres |

80± acres of secluded hunting & recreational land For Sale in the Northern part of Pushmataha County! Located in the beautiful Kiamichi Mountains between Albion and Honobia, this property is just a short drive away from the Indian Highway. This hunting & recreational tract has would be great for a deer lease, or for building that cabin style home you've always wanted. This area near the K-Trail is home to plenty of wildlife for you to enjoy. Land and surrounding acreage can also be purchased in: 10 Acre Tracts For \$2,400 An Acre; 40 Acre Tracts For \$2,400 An Acre; 600 Total Acres For \$2,400 An Acre