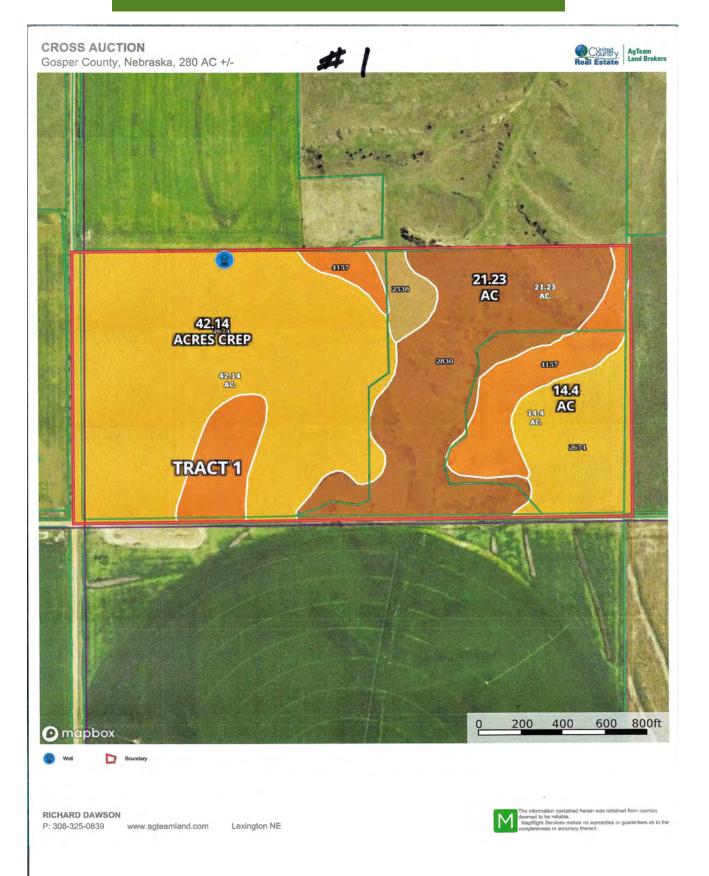

**TRACT 1:** S1/2 OF SW1/4, Section 34, T-6-N, R-22-W. Gosper County, NE 80 +/- Acres.

**Location & Access**: Approximately 9 miles north of Arapahoe or 10 miles south of Elwood on Hwy 283, 4.5 miles east on Road 732, then 1 mile north to Southwest corner of tract.

Land Use: 14.4 acres of dryland cropland. Approximately 21.16 acres of wildlife habitat with deer, pheasant, and quail. 42.13 Acres CREP, currently enrolled in a new 10-Year CREP contract with a payment of \$235 per acre, \$9,903 annual CREP payment. Contract can be terminated if Buyer desires.

**Well Information**: 43.02 acres Certified Irrigated Acres within the Tri-Basin NRD, Turkey Creek Precinct, no pumping restrictions. Well registration G-036059, Drilled 10/8/1971, registered 1800 gpm, 11-inch column, pump depth 289 feet.

**FSA Info**: DCP Cropland 56.54 acres. Wheat base acres 0 with 14.8 CRP reduction acres of 14.80 acres, Corn base 14.4 acres with 10 Acres CRP reduction acres of corn with Corn PLC Yield 125, Grain Sorghum Base acres of 0 with 16.90 acres CRP reduction acres of Grain Sorghum.