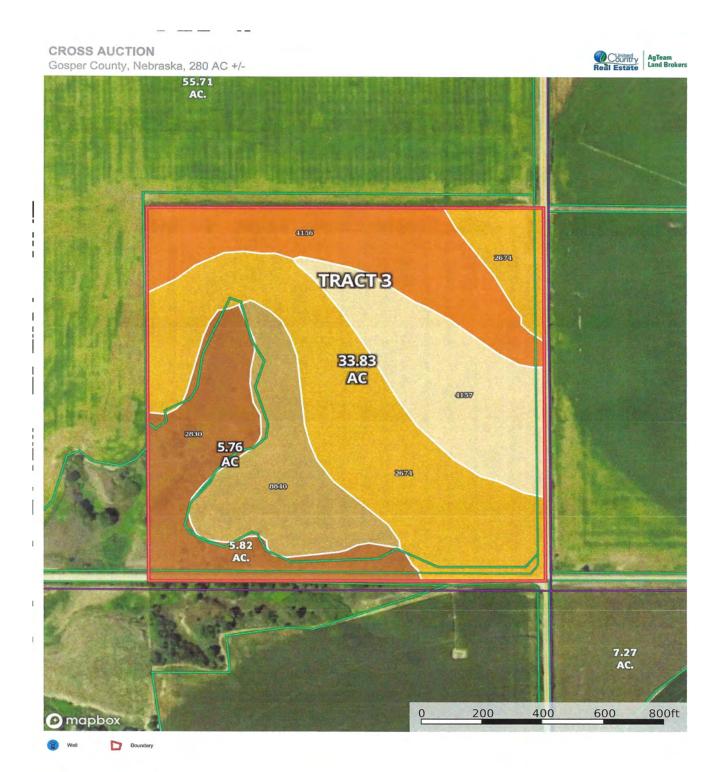

**TRACT 3**: SE 1/4 SE 1/4 Section 15, T-5, R-22, 40 +/- Acres. D

CP Cropland 33.83 acres dryland cropland. 5.76 acres wildlife habitat. FSA INFO: Corn base 33.8 acres with Corn PLC Yield 125.

**2021 Real Estate Taxes**: \$704.48