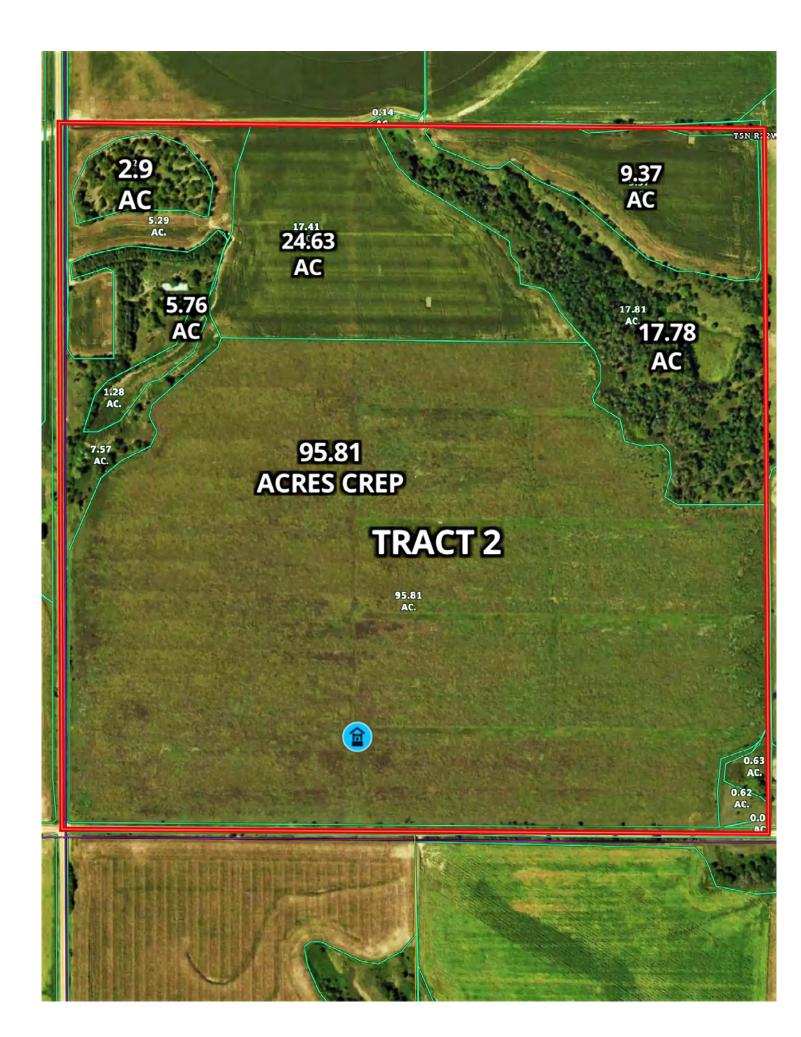

**TRACT 2**: SW 1/4,, Section 11, T-5-N, R-22-W. Gosper County, Nebraska. 160 +/- Acres.

Access: Major county gravel Road 430 along west boundary and Road 730 along south boundary.

Land Use: 113.37 certified irrigated acres with 95.81 Acres CREP, currently enrolled in a new 10-year CREP contract with a payment of \$235 per acre with a \$22,515 annual payment. Again, this contract can be terminated by Buyer. 16.44 acres of dryland cropland. 27.77 acres mature tree shelter belt and wildlife habitat. Historically known for trophy whitetail.

**Well Information**: 113.37 acres Certified Irrigated Acres within the Tri-Basin NRD, Union Precinct. If taken out of CREP it would be in year 2 of the 3-year water allotment. This tract would have 9 inches of water available on 113.37 certified acres for crop years 2022 and 2023 plus 9 inches per acre on 17.56 certified acres that had no pumping for the 2021 crop year. Well registration G-027856, Drilled 5/16/1967, registered 1100 gpm, 8-inch column, pump depth 320 feet. Natural gas was previously used for power unit.

Old stock well with electric submersible in northwest corner. Old shed.

**FSA Info**: DCP Cropland 129.81 acres. Wheat base 6.40 acres with 15.0 CRP reduction acres of 14.80 acres wheat, PLC Yield 40; Corn base 18.3 acres with 64.7 Acres CRP re-duction acres of corn with Corn PLC Yield 125; Grain Sorghum Base 9.3 acres with 15 acres CRP reduction acres with Grain Sorghum PLC Yield 62.