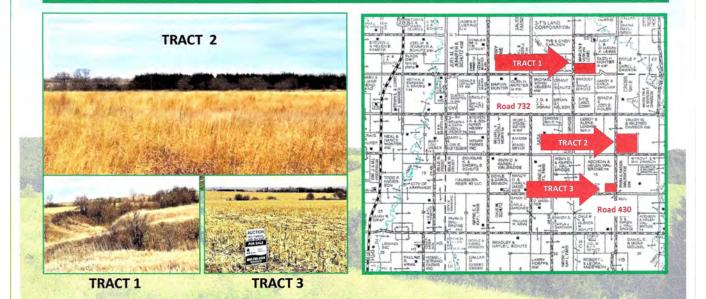

# CROSS FARM ONLINE & LIVE LAND AUCTION

280+/- Acres - 3 Tracts – No Combinations Gosper County, Nebraska March 16, 8:00 am (Online Bidding Opens) March 17, (Live & Online) 1:30 pm Ella Missing Center, 411 6th St, Arapahoe NE

## **CROSS FARM ONLINE & LIVE LAND AUCTION**

280+/- Acres - 3 Tracts – No Combinations Gosper County, Nebraska March 16, 8:00 am (Online Bidding Opens) March 17, (Live & Online) 1:30 pm Ella Missing Center, 411 6th St, Arapahoe NE Seller: Heirs of Hazel Cross

FEATURES: Dryland & Irrigated (CREP)Cropland, Mature Shelter Belt, & Grass and Timbered Canyon Wildlife Habitat. Potential for Pivot Irrigation, Organic Farming or Water Transfer. Exceptional Pheasant, Quail & Trophy Deer Hunting. Attractive Rate of Return.