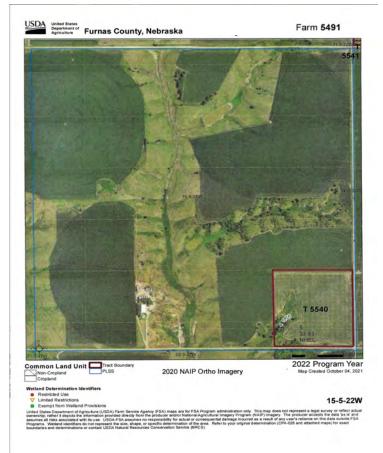

2021 Real Estate Taxes: \$2,474.28

Possession on All Tracts: Full and immediate possession upon payment of earnest money deposit.

United States Department of Agriculture Furnas County, Nebraska

#### Farm 5491

Exempt from Wetland Provisions United States Department of Agriculture (USDA) Farm Service Agency (FSA) maps are for FSA Program administration only. This map does not represent a legal survey or reflect actual ownership; rather it depicts the information provided directly from the producer and/or National Agricultural Imagery Program (NAIP) imagery. The producer accepts the data 'as is' and assumes all risks associated with its use. USDA-FSA assumes no responsibility for actual or consequential damage incurred as a result of any user's reliance on this data outside FSA Programs. Wetland identifiers do not represent the size, shape, or specific determination of the area. Refer to your original determination (CPA-026 and attached maps) for exact boundaries and determinations or contact USDA Natural Resources Conservation Service (NRCS).

**TRACT 3**: SE 1/4 SE 1/4 Section 15, T-5, R-22, 40 +/- Acres. D

CP Cropland 33.83 acres dryland cropland. 5.76 acres wildlife habitat. FSA INFO: Corn base 33.8 acres with Corn PLC Yield 125.

**2021 Real Estate Taxes**: \$704.48