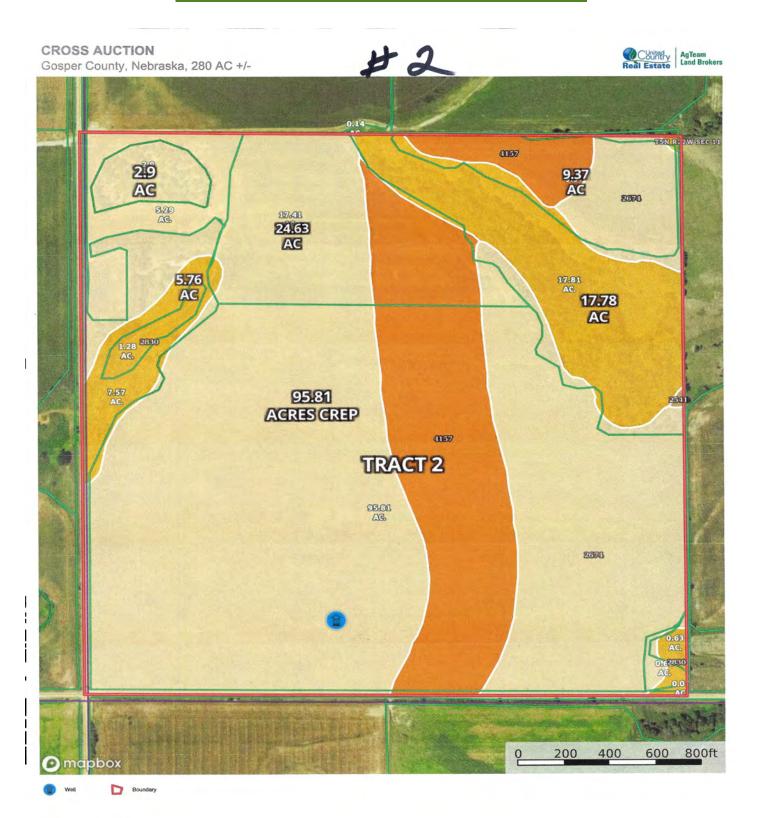

**TRACT 2**: SW 1/4,, Section 11, T-5-N, R-22-W. Gosper County, Nebraska. 160 +/- Acres.

Access: Major county gravel Road 430 along west boundary and Road 730 along south boundary.

Land Use: 113.37 certified irrigated acres with 95.81 Acres CREP, currently enrolled in a new 10-year CREP contract with a payment of \$235 per acre with a \$22,515 annual payment. Again, this contract can be terminated by Buyer. 16.44 acres of dryland cropland. 27.77 acres mature tree shelter belt and wildlife habitat. Historically known for trophy whitetail.

**Well Information**: 113.37 acres Certified Irrigated Acres within the Tri-Basin NRD, Union Precinct. If taken out of CREP it would be in year 2 of the 3-year water allotment. This tract would have 9 inches of water available on 113.37 certified acres for crop years 2022 and 2023 plus 9 inches per acre on 17.56 certified acres that had no pumping for the 2021 crop year. Well registration G-027856, Drilled 5/16/1967, registered 1100 gpm, 8-inch column, pump depth 320 feet. Natural gas was previously used for power unit.

Old stock well with electric submersible in northwest corner. Old shed.

**FSA Info**: DCP Cropland 129.81 acres. Wheat base 6.40 acres with 15.0 CRP reduction acres of 14.80 acres wheat, PLC Yield 40; Corn base 18.3 acres with 64.7 Acres CRP re-duction acres of corn with Corn PLC Yield 125; Grain Sorghum Base 9.3 acres with 15 acres CRP reduction acres with Grain Sorghum PLC Yield 62.