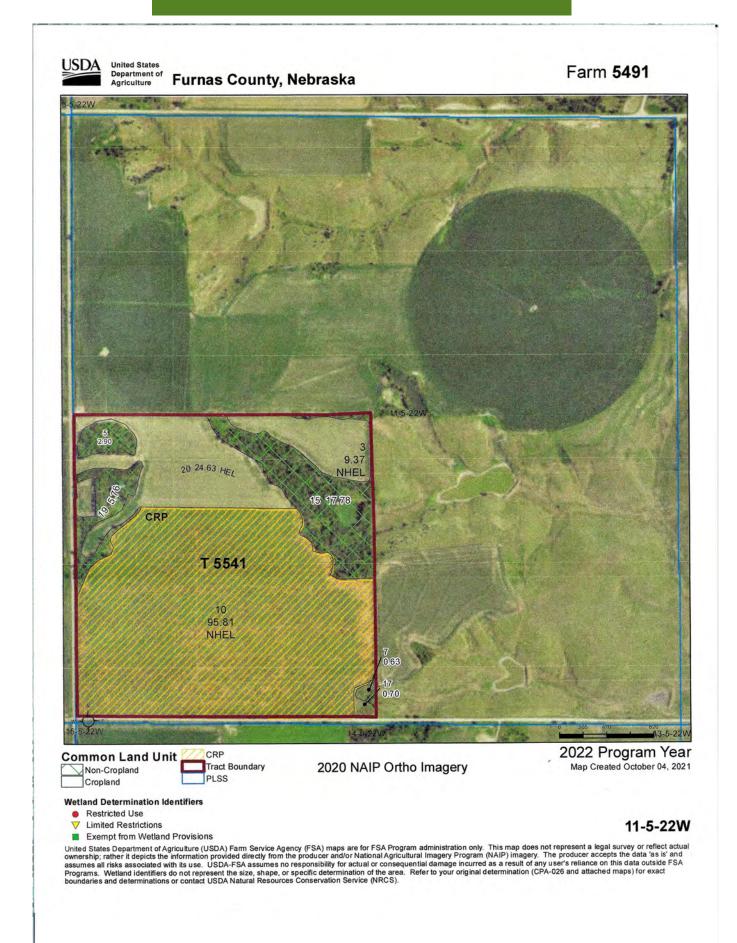

2021 Real Estate Taxes: \$2,474.28

Possession on All Tracts: Full and immediate possession upon payment of earnest money deposit.

United States Department of Agriculture Furnas County, Nebraska

#### Farm 5491

Exempt from Wetland Provisions United States Department of Agriculture (USDA) Farm Service Agency (FSA) maps are for FSA Program administration only. This map does not represent a legal survey or reflect actual ownership; rather it depicts the information provided directly from the producer and/or National Agricultural Imagery Program (NAIP) imagery. The producer accepts the data 'as is' and assumes all risks associated with its use. USDA-FSA assumes no responsibility for actual or consequential damage incurred as a result of any user's reliance on this data outside FSA Programs. Wetland identifiers do not represent the size, shape, or specific determination of the area. Refer to your original determination (CPA-026 and attached maps) for exact boundaries and determinations or contact USDA Natural Resources Conservation Service (NRCS).