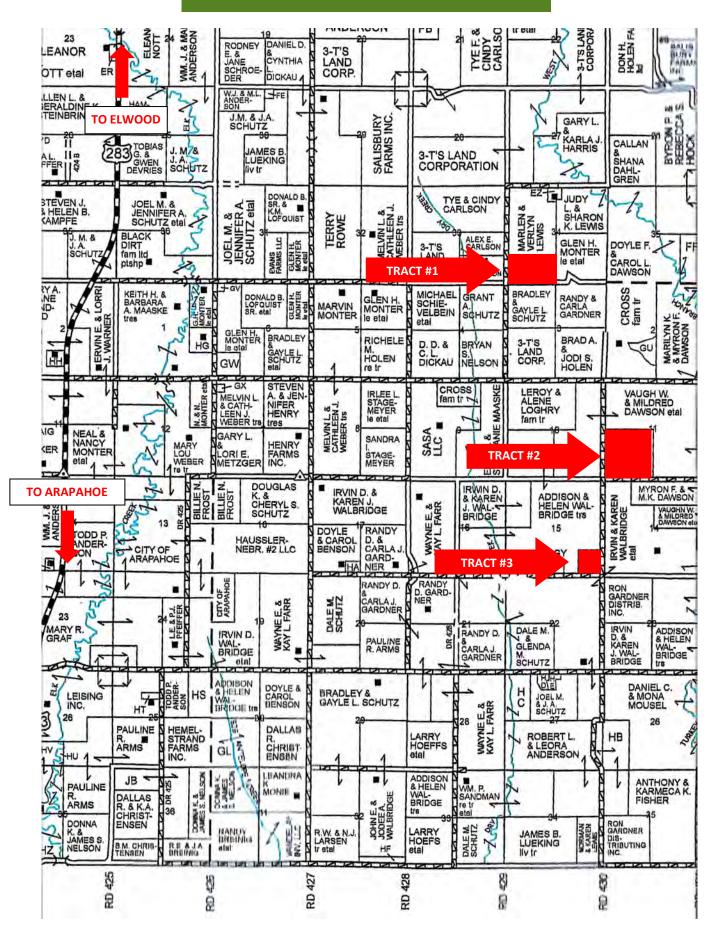

# **GOSPER COUNTY PLAT**

**TRACT 1:** S1/2 OF SW1/4, Section 34, T-6-N, R-22-W. Gosper County, NE 80 +/- Acres.

**Location & Access**: Approximately 9 miles north of Arapahoe or 10 miles south of Elwood on Hwy 283, 4.5 miles east on Road 732, then 1 mile north to Southwest corner of tract.

**TRACT 2**: SW 1/4,, Section 11, T-5-N, R-22-W. Gosper County, Nebraska. 160 +/- Acres.

Access: Major county gravel Road 430 along west boundary and Road 730 along south boundary.

Land Use: 113.37 certified irrigated acres with 95.81 Acres CREP, currently enrolled in a new 10-year CREP contract with a payment of \$235 per acre with a \$22,515 annual payment. Again, this contract can be terminated by Buyer. 16.44 acres of dryland cropland. 27.77 acres mature tree shelter belt and wildlife habitat. Historically known for trophy whitetail.

**TRACT 3**: SE 1/4 SE 1/4 Section 15, T-5, R-22, 40 +/- Acres. D

CP Cropland 33.83 acres dryland cropland. 5.76 acres wildlife habitat. FSA INFO: Corn base 33.8 acres with Corn PLC Yield 125.

**2021 Real Estate Taxes**: \$704.48