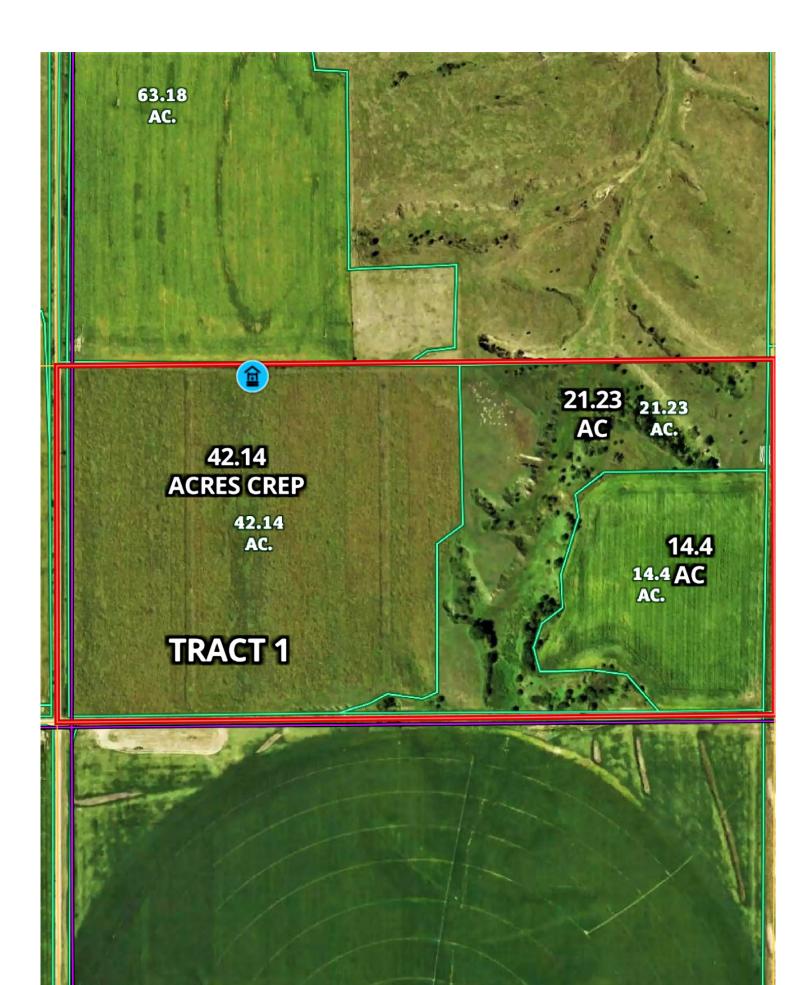

**TRACT 1:** S1/2 OF SW1/4, Section 34, T-6-N, R-22-W. Gosper County, NE 80 +/- Acres.

**Location & Access**: Approximately 9 miles north of Arapahoe or 10 miles south of Elwood on Hwy 283, 4.5 miles east on Road 732, then 1 mile north to Southwest corner of tract.

Land Use: 14.4 acres of dryland cropland. Approximately 21.16 acres of wildlife habitat with deer, pheasant, and quail. 42.13 Acres CREP, currently enrolled in a new 10-Year CREP contract with a payment of \$235 per acre, \$9,903 annual CREP payment. Contract can be terminated if Buyer desires.