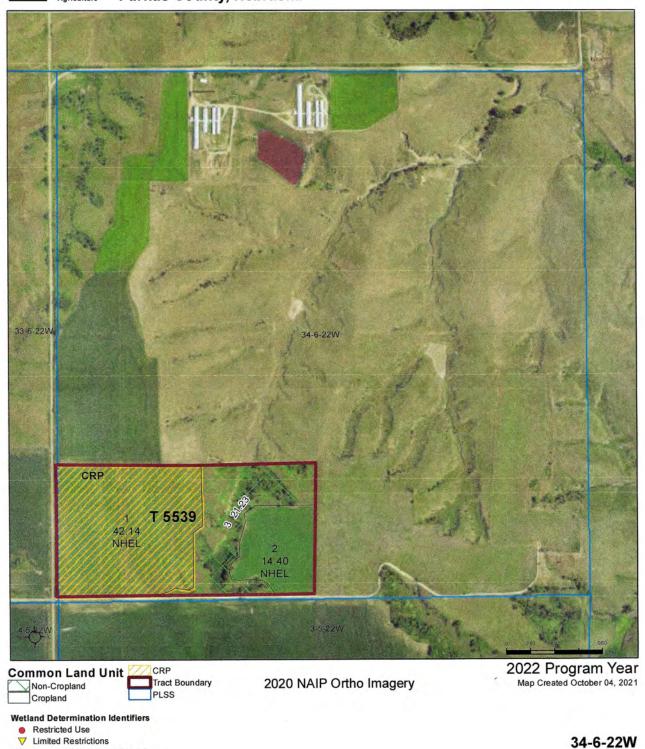

**TRACT 1:** S1/2 OF SW1/4, Section 34, T-6-N, R-22-W. Gosper County, NE 80 +/- Acres.

**Location & Access**: Approximately 9 miles north of Arapahoe or 10 miles south of Elwood on Hwy 283, 4.5 miles east on Road 732, then 1 mile north to Southwest corner of tract.

Land Use: 14.4 acres of dryland cropland. Approximately 21.16 acres of wildlife habitat with deer, pheasant, and quail. 42.13 Acres CREP, currently enrolled in a new 10-Year CREP contract with a payment of \$235 per acre, \$9,903 annual CREP payment. Contract can be terminated if Buyer desires.

**Well Information**: 43.02 acres Certified Irrigated Acres within the Tri-Basin NRD, Turkey Creek Precinct, no pumping restrictions. Well registration G-036059, Drilled 10/8/1971, registered 1800 gpm, 11-inch column, pump depth 289 feet.