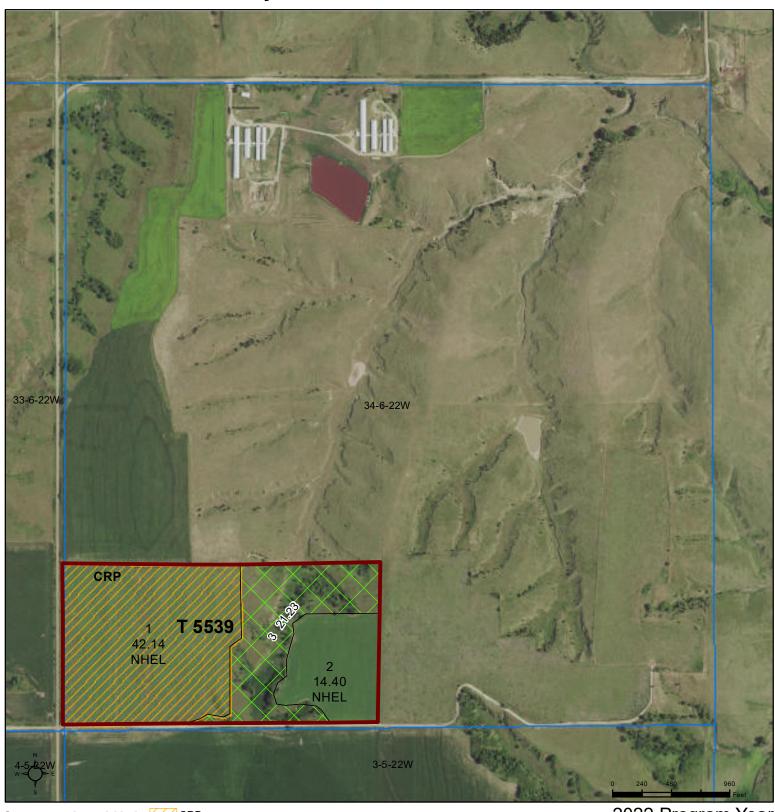

## **Furnas County, Nebraska**

Non-Cropland Cropland

2020 NAIP Ortho Imagery

2022 Program Year
Map Created October 04, 2021

#### Wetland Determination Identifiers

Restricted Use

Limited Restrictions

Exempt from Wetland Provisions

34-6-22W