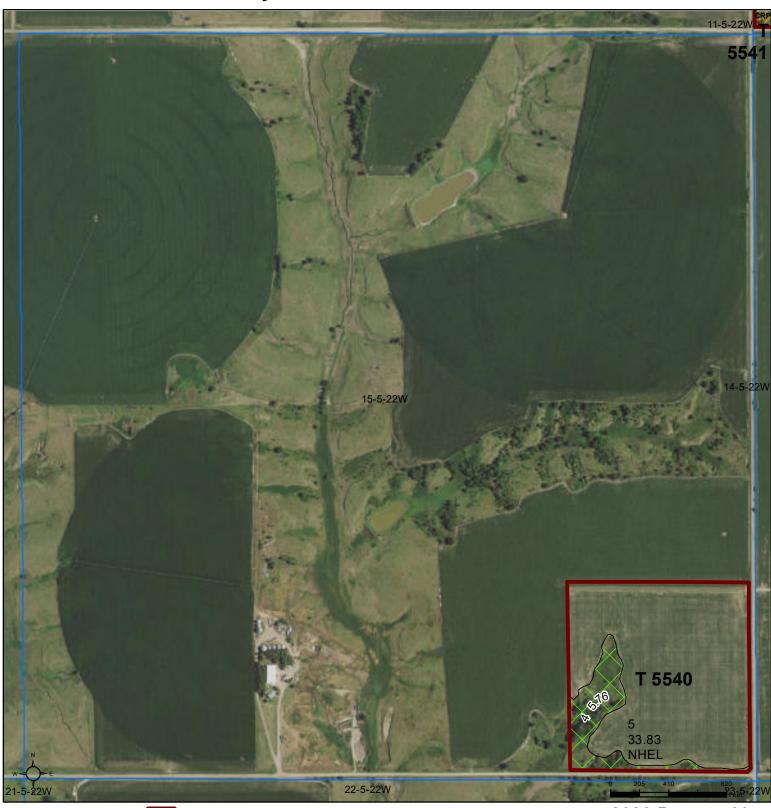

# **Furnas County, Nebraska**

Tract Boundary PLSS Non-Cropland Cropland

2020 NAIP Ortho Imagery

2022 Program Year

Map Created October 04, 2021

#### Wetland Determination Identifiers

Restricted Use

Limited Restrictions

Exempt from Wetland Provisions

15-5-22W