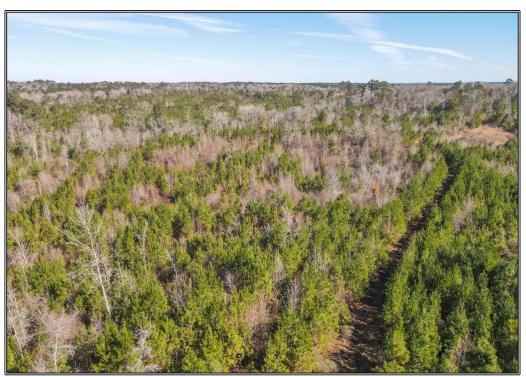

## SOUTHERN STATES REALTY

Welcome to the Hackney 800. This +/- 800 acre tract is in the sweet spot of Wilkinson County, MS. This area is known for its great genetics and high deer and turkey numbers. The one thing that makes this tract special is location and the neighbors. Every adjoining landowner is like-minded and on a big buck management program. If you want to consistently grow big, old aged class deer, you can do it here. The land is absolutely loaded with timber including over 400 acres of mature pine and hardwood mix. The balance of the timber is 15 year old pine timber and a small percentage of young pine plantation. There is a great road system that leads to one of the many food plots. The tract is set a quarter mile off Lower Woodville Road and is accessed by a deeded easement. Having this easement will allow extreme privacy and zero road noise. There is a great campsite and bottoms that would make for great lake sites. This tract has all the ingredients to be a BIG buck paradise. Call today to schedule your showing.