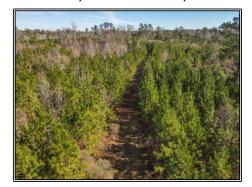

## SOUTHERN STATES REALTY

Welcome to the Hackney 800. This +/- 800 acre tract is in the sweet spot of Wilkinson County, MS. This area is known for its great genetics and high deer and turkey numbers. The one thing that makes this tract special is location and the neighbors. Every adjoining landowner is like-minded and on a big buck management program. If you want to consistently grow big, old aged class deer, you can do it here. The land is absolutely loaded with timber including over 400 acres of mature pine and hardwood mix. The balance of the timber is 15 year old pine timber and a small percentage of young pine plantation. There is a great road system that leads to one of the many food plots. The tract is set a quarter mile off Lower Woodville Road and is accessed by a deeded easement. Having this easement will allow extreme privacy and zero road noise. There is a great campsite and bottoms that would make for great lake sites. This tract has all the ingredients to be a BIG buck paradise. Call today to schedule your showing.