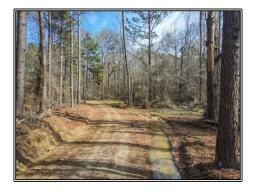

## SOUTHERN STATES REALTY

Welcome to the Hackney 800. This +/- 800 acre tract is in the sweet spot of Wilkinson County, MS. This area is known for its great genetics and high deer and turkey numbers. The one thing that makes this tract special is location and the neighbors. Every adjoining landowner is like-minded and on a big buck management program. If you want to consistently grow big, old aged class deer, you can do it here. The land is absolutely loaded with timber including over 400 acres of mature pine and hardwood mix. The balance of the timber is 15 year old pine timber and a small percentage of young pine plantation. There is a great road system that leads to one of the many food plots. The tract is set a quarter mile off Lower Woodville Road and is accessed by a deeded easement. Having this easement will allow extreme privacy and zero road noise. There is a great campsite and bottoms that would make for great lake sites. This tract has all the ingredients to be a BIG buck paradise. Call today to schedule your showing.