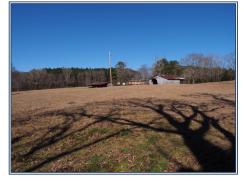

## Southern States Realty

call to see.

This is a very nice 53 acre cattle farm that is total turnkey operation. The land is located 5 miles east of Magnolia, MS and 1 1/2 hours north of New Orleans. The property is all pastureland with scattered mature trees. It is fenced and crossfenced with gates between each field that makes it easy to work your livestock. Each field has a pond for water. There are 3 barns and a large catch pen area made out of heavy drill stem pipe. The catch pen area has electricity and a well for water. The property is scenic rolling hills with 5 ponds that have bass and bream and great for fishing. This is also a great deer, turkey and dove hunting property. There are several perfect spots for a nice homesite or getaway with a view of the whole property. During many years ownership the seller has taken much pride in developing this land into a show place. All fencing, gates, catch pens and roads are in great shape. This is a great family place for horses or riding ATVs. Please