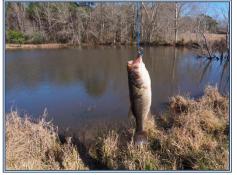

## Southern States Realty

call to see.

This is a very nice 53 acre cattle farm that is total turnkey operation. The land is located 5 miles east of Magnolia, MS and 1 1/2 hours north of New Orleans. The property is all pastureland with scattered mature trees. It is fenced and crossfenced with gates between each field that makes it easy to work your livestock. Each field has a pond for water. There are 3 barns and a large catch pen area made out of heavy drill stem pipe. The catch pen area has electricity and a well for water. The property is scenic rolling hills with 5 ponds that have bass and bream and great for fishing. This is also a great deer, turkey and dove hunting property. There are several perfect spots for a nice homesite or getaway with a view of the whole property. During many years ownership the seller has taken much pride in developing this land into a show place. All fencing, gates, catch pens and roads are in great shape. This is a great family place for horses or riding ATVs. Please