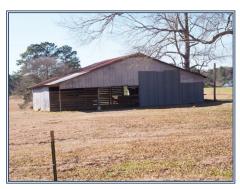

## Southern States Realty

call to see.

This is a very nice 53 acre cattle farm that is total turnkey operation. The land is located 5 miles east of Magnolia, MS and 1 1/2 hours north of New Orleans. The property is all pastureland with scattered mature trees. It is fenced and crossfenced with gates between each field that makes it easy to work your livestock. Each field has a pond for water. There are 3 barns and a large catch pen area made out of heavy drill stem pipe. The catch pen area has electricity and a well for water. The property is scenic rolling hills with 5 ponds that have bass and bream and great for fishing. This is also a great deer, turkey and dove hunting property. There are several perfect spots for a nice homesite or getaway with a view of the whole property. During many years ownership the seller has taken much pride in developing this land into a show place. All fencing, gates, catch pens and roads are in great shape. This is a great family place for horses or riding ATVs. Please