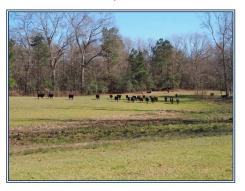

## Southern States Realty

call to see.

This is a very nice 53 acre cattle farm that is total turnkey operation. The land is located 5 miles east of Magnolia, MS and 1 1/2 hours north of New Orleans. The property is all pastureland with scattered mature trees. It is fenced and crossfenced with gates between each field that makes it easy to work your livestock. Each field has a pond for water. There are 3 barns and a large catch pen area made out of heavy drill stem pipe. The catch pen area has electricity and a well for water. The property is scenic rolling hills with 5 ponds that have bass and bream and great for fishing. This is also a great deer, turkey and dove hunting property. There are several perfect spots for a nice homesite or getaway with a view of the whole property. During many years ownership the seller has taken much pride in developing this land into a show place. All fencing, gates, catch pens and roads are in great shape. This is a great family place for horses or riding ATVs. Please