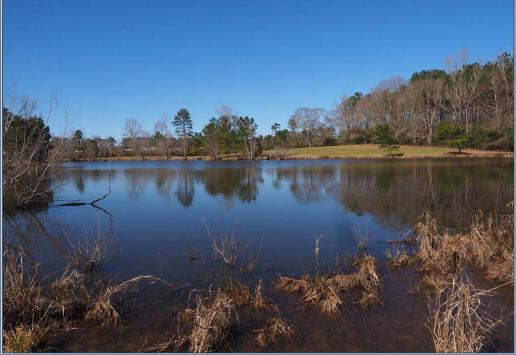

## Southern States Realty

call to see.

This is a very nice 53 acre cattle farm that is total turnkey operation. The land is located 5 miles east of Magnolia, MS and 1 1/2 hours north of New Orleans. The property is all pastureland with scattered mature trees. It is fenced and crossfenced with gates between each field that makes it easy to work your livestock. Each field has a pond for water. There are 3 barns and a large catch pen area made out of heavy drill stem pipe. The catch pen area has electricity and a well for water. The property is scenic rolling hills with 5 ponds that have bass and bream and great for fishing. This is also a great deer, turkey and dove hunting property. There are several perfect spots for a nice homesite or getaway with a view of the whole property. During many years ownership the seller has taken much pride in developing this land into a show place. All fencing, gates, catch pens and roads are in great shape. This is a great family place for horses or riding ATVs. Please