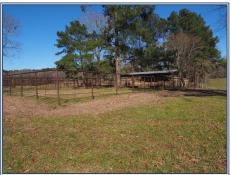

## Southern States Realty

call to see.

This is a very nice 53 acre cattle farm that is total turnkey operation. The land is located 5 miles east of Magnolia, MS and 1 1/2 hours north of New Orleans. The property is all pastureland with scattered mature trees. It is fenced and crossfenced with gates between each field that makes it easy to work your livestock. Each field has a pond for water. There are 3 barns and a large catch pen area made out of heavy drill stem pipe. The catch pen area has electricity and a well for water. The property is scenic rolling hills with 5 ponds that have bass and bream and great for fishing. This is also a great deer, turkey and dove hunting property. There are several perfect spots for a nice homesite or getaway with a view of the whole property. During many years ownership the seller has taken much pride in developing this land into a show place. All fencing, gates, catch pens and roads are in great shape. This is a great family place for horses or riding ATVs. Please