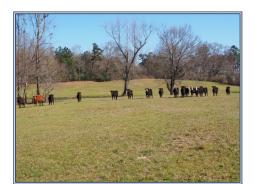

## Southern States Realty

call to see.

This is a very nice 53 acre cattle farm that is total turnkey operation. The land is located 5 miles east of Magnolia, MS and 1 1/2 hours north of New Orleans. The property is all pastureland with scattered mature trees. It is fenced and crossfenced with gates between each field that makes it easy to work your livestock. Each field has a pond for water. There are 3 barns and a large catch pen area made out of heavy drill stem pipe. The catch pen area has electricity and a well for water. The property is scenic rolling hills with 5 ponds that have bass and bream and great for fishing. This is also a great deer, turkey and dove hunting property. There are several perfect spots for a nice homesite or getaway with a view of the whole property. During many years ownership the seller has taken much pride in developing this land into a show place. All fencing, gates, catch pens and roads are in great shape. This is a great family place for horses or riding ATVs. Please