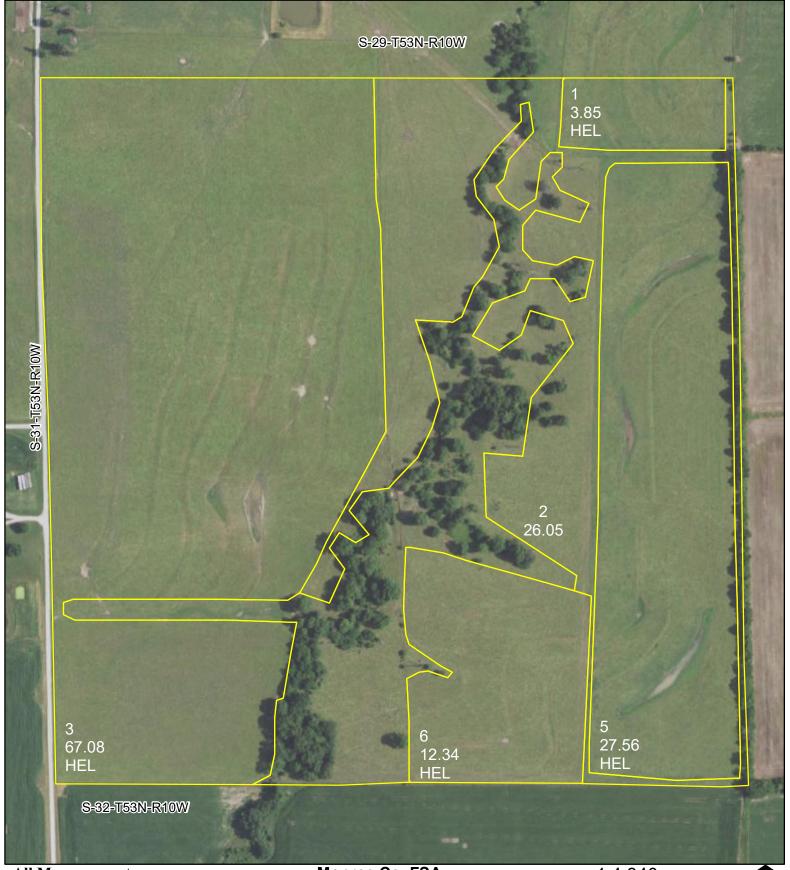

## All Measurements are For FSA Programs Only

## **Wetland Determination Identifiers**

- Restricted Use
- ▼ Limited Restrictions
- Exempt from Conservation Compliance Provisions

Disclaimer: Wetland identifiers do not represent the size, shape or specific determination of the area.

Refer to your original determination (CPA-026 and attached maps) for exact wetland boundaries and determinations, or contact NRCS.

## Monroe Co. FSA

C = CORN YELLOW GR NI SB = SOYBEAN COM GR NI WHT = WHEAT SRW GR NI MILO = SORGHUM GRS GR NI GZ = GRASS GESCUE TALL GRAZE NI HY = GRASS FESCUE TALL FORAGE NI LS = GRASS FESCUE TALL LS NI \*Unless notated on Map 1:4,340

Program Year: 2022

Created: 11/16/2021 Flown: 2018-08-11

crp

plss

Farm 3921 Tract 11528