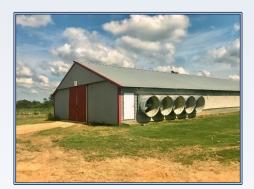

## Southern States Realty

421 SCR 83B, Mize

Looking to get into the poultry business for a great price? This 2 house poultry breeder house farm operation is located just north of Mize, MS in great area known for good schools. The farm has an active contract with one of the nation's leading poultry companies. This farm is extremely clean and has been well taken care off. The farm has very nice equipment inside the houses and has the latest in digital lighting featuring energy saving "corn lights". The two 400' x 500' houses have Rotem controllers and alarm system, Big Dutchmen Rooster and Hen Feeders, Big Dutchmen Egg tables with the new plastic belt system and Ziggity Drinkers. Most equipment is about 2 years old. The farm has plastic slats, cool cells, generator, well and incinerator. The egg collecting work area is very clean and is all air conditioned with a common enclosed hallway between both poultry houses. There is a large bonus room that could be an apartment or office area. This farm has a great income history.