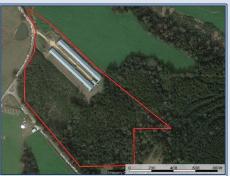

## Southern States Realty

421 SCR 83B, Mize

Looking to get into the poultry business for a great price? This 2 house poultry breeder house farm operation is located just north of Mize, MS in great area known for good schools. The farm has an active contract with one of the nation's leading poultry companies. This farm is extremely clean and has been well taken care off. The farm has very nice equipment inside the houses and has the latest in digital lighting featuring energy saving "corn lights". The two 400' x 500' houses have Rotem controllers and alarm system, Big Dutchmen Rooster and Hen Feeders, Big Dutchmen Egg tables with the new plastic belt system and Ziggity Drinkers. Most equipment is about 2 years old. The farm has plastic slats, cool cells, generator, well and incinerator. The egg collecting work area is very clean and is all air conditioned with a common enclosed hallway between both poultry houses. There is a large bonus room that could be an apartment or office area. This farm has a great income history.