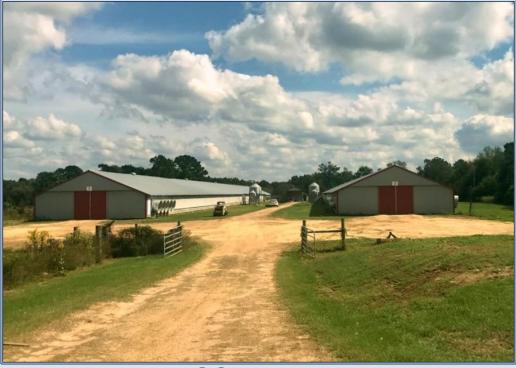

## Southern States Realty

421 SCR 83B, Mize

Looking to get into the poultry business for a great price? This 2 house poultry breeder house farm operation is located just north of Mize, MS in great area known for good schools. The farm has an active contract with one of the nation's leading poultry companies. This farm is extremely clean and has been well taken care off. The farm has very nice equipment inside the houses and has the latest in digital lighting featuring energy saving "corn lights". The two 400' x 500' houses have Rotem controllers and alarm system, Big Dutchmen Rooster and Hen Feeders, Big Dutchmen Egg tables with the new plastic belt system and Ziggity Drinkers. Most equipment is about 2 years old. The farm has plastic slats, cool cells, generator, well and incinerator. The egg collecting work area is very clean and is all air conditioned with a common enclosed hallway between both poultry houses. There is a large bonus room that could be an apartment or office area. This farm has a great income history.