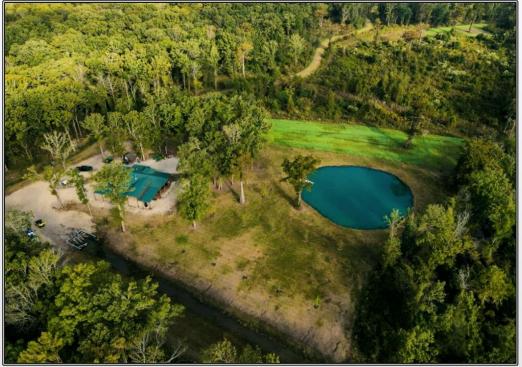

## 13200 Hwy 15, Vidalia

First class hunting land for sale in Concordia Parish, LA. This +/- 342 acre tract is truly one of a kind world class hunting operation. The tract is surrounded by Richard K. Yancey WMA, which is primarily bow hunted throughout the season and this tract has all of the thickets and food plots right in the middle of it. The owner currently has giant deer on camera and every year there are 150" – 160" deer on camera. The 3 bed, 2 bath lodge is a brand new lodge that has large covered area and places to sit and watch wildlife in your front yard. There is a slough for fishing and duck hunting as well as a small pond to allow fishing in the front yard of the camp. There are 8 food plots and box stands with plenty of shooting lanes. There is a high road all the way around the tract which makes for easy accessibility. This tract is also a short drive from Baton Rouge, LA. If you want your own place in the middle of over 69,000 acres of public world class hunting, this is for you. Call today.