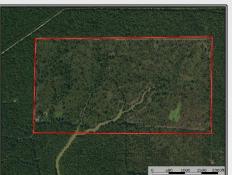

## 13200 Hwy 15, Vidalia

First class hunting land for sale in Concordia Parish, LA. This +/- 342 acre tract is truly one of a kind world class hunting operation. The tract is surrounded by Richard K. Yancey WMA, which is primarily bow hunted throughout the season and this tract has all of the thickets and food plots right in the middle of it. The owner currently has giant deer on camera and every year there are 150" – 160" deer on camera. The 3 bed, 2 bath lodge is a brand new lodge that has large covered area and places to sit and watch wildlife in your front yard. There is a slough for fishing and duck hunting as well as a small pond to allow fishing in the front yard of the camp. There are 8 food plots and box stands with plenty of shooting lanes. There is a high road all the way around the tract which makes for easy accessibility. This tract is also a short drive from Baton Rouge, LA. If you want your own place in the middle of over 69,000 acres of public world class hunting, this is for you. Call today.

31.268736, -91.673688 GPS

\$1,650,000

342 Acres MLS #135362 UC #23042-35362

#HUNTINGLANDMAN