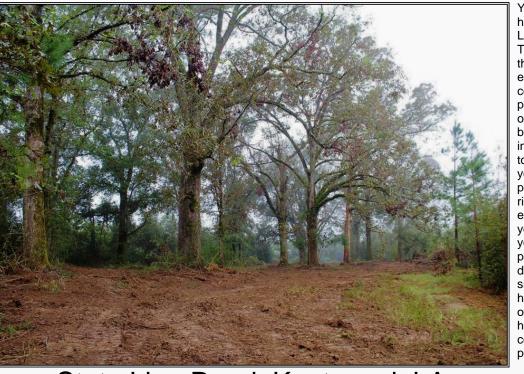

## State Line Road, Kentwood, LA

\$477,000

142 Acres

MLS #135347

UC #23042-35347

You have just found an awesome hunting/recreational tract on the Louisiana/Mississippi state line in Tangipahoa Parish, LA! Located less than 15 minutes east of I-55, Osyka, MS exit, this tract offers a fantastic combination of huge mature oaks & pockets of mature pines as well as areas of young pines providing outstanding bedding areas for deer. The perimeter & internal trail system give you easy access to all areas of this outstanding property. If you aren't into hunting, the trail system provides opportunities for horseback riding, ATVs or just walking the trails & enjoying the peace & tranquility that you've been searching for! Finally, if you're an investor, with nearly 1/2 mile of paved road frontage, this tract could be divided into numerous gorgeous home sites! The tract is not in a flood zone & has a rolling topography with elevations of 340'-350' above sea level! A spring head in the northern portion of the tract could encourage you to build a nice pond! Call today!