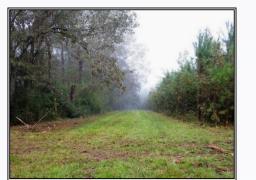

## State Line Road, Kentwood, LA

\$477,000

142 Acres

MLS #135347

UC #23042-35347

You have just found an awesome hunting/recreational tract on the Louisiana/Mississippi state line in Tangipahoa Parish, LA! Located less than 15 minutes east of I-55, Osyka, MS exit, this tract offers a fantastic combination of huge mature oaks & pockets of mature pines as well as areas of young pines providing outstanding bedding areas for deer. The perimeter & internal trail system give you easy access to all areas of this outstanding property. If you aren't into hunting, the trail system provides opportunities for horseback riding, ATVs or just walking the trails & enjoying the peace & tranquility that you've been searching for! Finally, if you're an investor, with nearly 1/2 mile of paved road frontage, this tract could be divided into numerous gorgeous home sites! The tract is not in a flood zone & has a rolling topography with elevations of 340'-350' above sea level! A spring head in the northern portion of the tract could encourage you to build a nice pond! Call today!