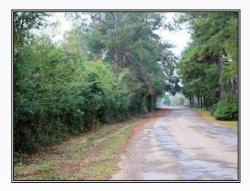

## State Line Road, Kentwood, LA

\$477,000

142 Acres

MLS #135347

UC #23042-35347

You have just found an awesome hunting/recreational tract on the Louisiana/Mississippi state line in Tangipahoa Parish, LA! Located less than 15 minutes east of I-55, Osyka, MS exit, this tract offers a fantastic combination of huge mature oaks & pockets of mature pines as well as areas of young pines providing outstanding bedding areas for deer. The perimeter & internal trail system give you easy access to all areas of this outstanding property. If you aren't into hunting, the trail system provides opportunities for horseback riding, ATVs or just walking the trails & enjoying the peace & tranquility that you've been searching for! Finally, if you're an investor, with nearly 1/2 mile of paved road frontage, this tract could be divided into numerous gorgeous home sites! The tract is not in a flood zone & has a rolling topography with elevations of 340'-350' above sea level! A spring head in the northern portion of the tract could encourage you to build a nice pond! Call today!