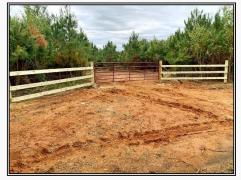

## State Line Road, Kentwood, LA

\$477,000

142 Acres

MLS #135347

UC #23042-35347

You have just found an awesome hunting/recreational tract on the Louisiana/Mississippi state line in Tangipahoa Parish, LA! Located less than 15 minutes east of I-55, Osyka, MS exit, this tract offers a fantastic combination of huge mature oaks & pockets of mature pines as well as areas of young pines providing outstanding bedding areas for deer. The perimeter & internal trail system give you easy access to all areas of this outstanding property. If you aren't into hunting, the trail system provides opportunities for horseback riding, ATVs or just walking the trails & enjoying the peace & tranquility that you've been searching for! Finally, if you're an investor, with nearly 1/2 mile of paved road frontage, this tract could be divided into numerous gorgeous home sites! The tract is not in a flood zone & has a rolling topography with elevations of 340'-350' above sea level! A spring head in the northern portion of the tract could encourage you to build a nice pond! Call today!