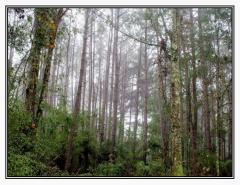

## State Line Road, Kentwood, LA

\$477,000

142 Acres

MLS #135347

UC #23042-35347

You have just found an awesome hunting/recreational tract on the Louisiana/Mississippi state line in Tangipahoa Parish, LA! Located less than 15 minutes east of I-55, Osyka, MS exit, this tract offers a fantastic combination of huge mature oaks & pockets of mature pines as well as areas of young pines providing outstanding bedding areas for deer. The perimeter & internal trail system give you easy access to all areas of this outstanding property. If you aren't into hunting, the trail system provides opportunities for horseback riding, ATVs or just walking the trails & enjoying the peace & tranquility that you've been searching for! Finally, if you're an investor, with nearly 1/2 mile of paved road frontage, this tract could be divided into numerous gorgeous home sites! The tract is not in a flood zone & has a rolling topography with elevations of 340'-350' above sea level! A spring head in the northern portion of the tract could encourage you to build a nice pond! Call today!