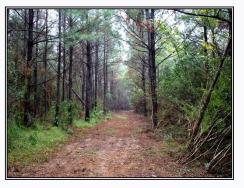

## State Line Road, Kentwood, LA

\$477,000

142 Acres

MLS #135347

UC #23042-35347

You have just found an awesome hunting/recreational tract on the Louisiana/Mississippi state line in Tangipahoa Parish, LA! Located less than 15 minutes east of I-55, Osyka, MS exit, this tract offers a fantastic combination of huge mature oaks & pockets of mature pines as well as areas of young pines providing outstanding bedding areas for deer. The perimeter & internal trail system give you easy access to all areas of this outstanding property. If you aren't into hunting, the trail system provides opportunities for horseback riding, ATVs or just walking the trails & enjoying the peace & tranquility that you've been searching for! Finally, if you're an investor, with nearly 1/2 mile of paved road frontage, this tract could be divided into numerous gorgeous home sites! The tract is not in a flood zone & has a rolling topography with elevations of 340'-350' above sea level! A spring head in the northern portion of the tract could encourage you to build a nice pond! Call today!