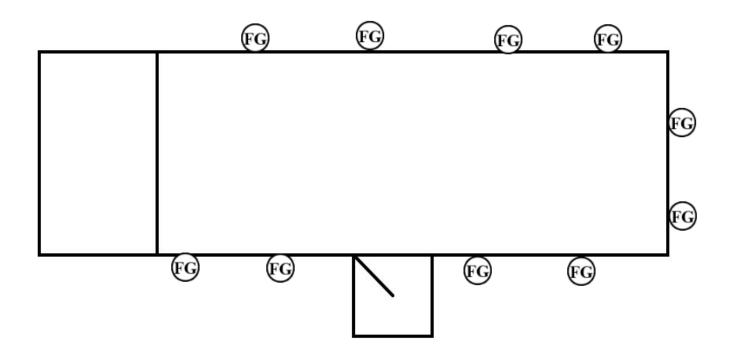

# **GRAPH OF STRUCTURE(S)**

(Note: Graph Not To Scale)

## This structure has IA, please see comments on page 2 box 19 of AZ WDIIR Form

| TURSUANT TU: A.A.C. N3-6-301 (1 | 5)(5)( | 0) THE INSPECTOR MUST COMPLETE<br>ITEMS WHICH ARE NOTED | ON PA        | GES (1) AND (2)                | .K (V) | MARKED BELOW FOR ANY         |
|---------------------------------|--------|---------------------------------------------------------|--------------|--------------------------------|--------|------------------------------|
| CODE SEE GRAPH PAGE (3)         |        | CODE SEE GRAPH PAGE (3)                                 | $\checkmark$ | CODE SEE GRAPH PAGE (3)        |        | CODE SEE GRAPH PAGE (3)      |
| SU Subterranean Termites        |        | OW Other Wood Destroying Insects (*)                    | Х            | OB Obstructions                |        | WD Water Damage              |
| DR Drywood Termites             | Х      | FG Faulty Grade                                         | Х            | IA Inaccessible Areas          |        | WS Water Stains              |
| DA Dampwood Termites            |        | EC Wood To Earth Contact                                |              | IV Inadequate Ventilation      |        | RL Roof Leaks                |
| BE Wood Destroying Beetles      |        | CD Cellulose Debris                                     |              | PL Plumbing Leaks              |        | EM Excessive Moisture        |
| CA Carpenter Ants               |        | PA Plantings Abutting Structure                         |              | SP Sprinkler Hitting Structure |        | FI Further Inspection Needed |