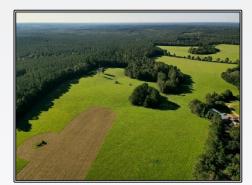

## **SOUTHERN** STATES REALTY

Pastureland for sale in Walthall County, MS. This 61 acres and cabin is the perfect getaway for the outdoorsman. With over 2/3 of the property in pastureland this tract offers many opportunities for you to be able to do anything you would like. The property features a cabin with a loft and 1 bathroom. There is roughly 1500 ft. of road frontage that allows for easy access on to the property. This tract consists of a very good hardwood/pine mix that covers about 1/3 of the property. There are multiple locations for potential food plots or ladder stands for some deer hunting. This tract is a short drive into Tylertown, MS and only a little over an hour away from Hattiesburg, MS so there is always something to do. If you want the perfect weekend getaway property to ride four wheelers, raise horses, do some hunting/fishing and just get away from the hustle and bustle of the world, then this tract is for you. Small tracts like this one do not last long, give me a call and