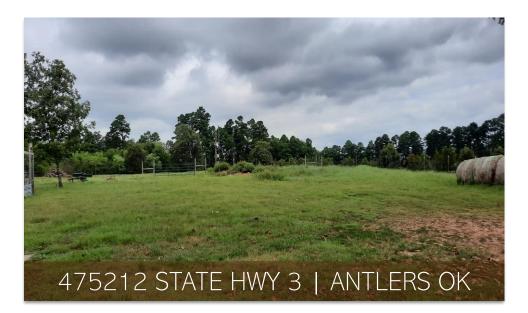

Sitting beautifully, is this sweet ranch/farm in Antlers Oklahoma located near the Kiamichi River. This ranch/farm for sale comes with 35.7± acres and 2 ponds, approximately 960ft of HWY 3 frontage, and fully fenced, making it a perfect place for a few head of cattle or horses. A 624 sq ft 1 bd 1 ba home with an additional detached 1 bd 1/2ba room. And a very nice 30x50 two story shop building with concrete flooring. This building could easily be turned into a beautiful barndominium with a nice 12x50 porch and a stunning view of the property. If interested in this beautiful ranch, please give me, Kam Harden, a call today and lets set up an appointment to view this nice ranch/farm in Antlers, OK.