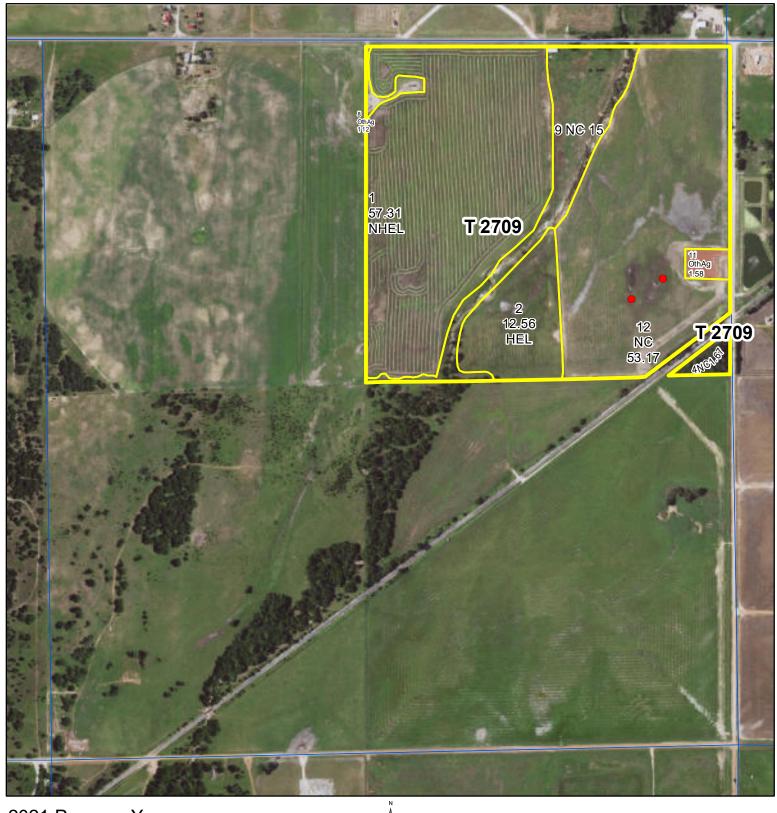

2021 Program Year

Map Created January 13, 2021

Farm **8046** 

United States Department of Agriculture (USDA) Farm Service Agency (FSA) maps are for FSA Program administration only. This map does not represent a legal survey or reflect actual ownership; rather it depicts the information provided directly from the producer and/or National Agricultural Imagery Program (NAIP) imagery. The producer accepts the data 'as is' and assumes all risks associated with its use. USDA-FSA assumes no responsibility for actual or consequential damage incurred as a result of any user's reliance on this data outside FSA Programs. Wetland identifiers do not represent the size, shape, or specific determination of the area. Refer to your original determination (CPA-026 and attached maps) for exact boundaries and determinations or contact USDA Natural Resources Conservation Service (NRCS).