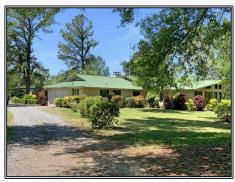

## **SOUTHERN** STATES REALTY

Turnkey high fence operation located near Harrisonburg, Louisiana! This beautiful property is made up of 691+\acres located in the heart of Catahoula parish. Besides trophy whitetail, the property also provides year-round hunting opportunities with a wellestablished axis herd and a few red stags roaming the property. Large food plots give the opportunity to see over sixty deer on a good afternoon. The property also offers a 30+ acres duck pond and a beautiful view of the Ouachita River right in front of the camp. The two lodges on the property ensure that all of your friends and family can enjoy the property with you. With the sale comes two lodges, a Cat D3 bulldozer, tractors and implements, tractor shed, indoor skinning facilities and a walk-in cooler. If you're looking for a turnkey business opportunity or just a place to relax and enjoy the outdoors, give me call to schedule a showing today.