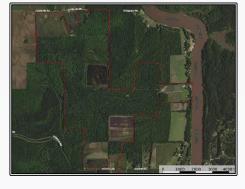

## **SOUTHERN** STATES REALTY

Turnkey high fence operation located near Harrisonburg, Louisiana! This beautiful property is made up of 691+\acres located in the heart of Catahoula parish. Besides trophy whitetail, the property also provides year-round hunting opportunities with a wellestablished axis herd and a few red stags roaming the property. Large food plots give the opportunity to see over sixty deer on a good afternoon. The property also offers a 30+ acres duck pond and a beautiful view of the Ouachita River right in front of the camp. The two lodges on the property ensure that all of your friends and family can enjoy the property with you. With the sale comes two lodges, a Cat D3 bulldozer, tractors and implements, tractor shed, indoor skinning facilities and a walk-in cooler. If you're looking for a turnkey business opportunity or just a place to relax and enjoy the outdoors, give me call to schedule a showing today.

1891 Kindron Road, Harrisonburg, LA

31.807478, -91.785692 GPS

\$2,800,000 691 Acres UC #23042-24426