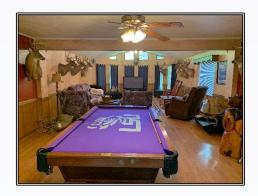

## **SOUTHERN** STATES REALTY

Turnkey high fence operation located near Harrisonburg, Louisiana! This beautiful property is made up of 691+\acres located in the heart of Catahoula parish. Besides trophy whitetail, the property also provides year-round hunting opportunities with a wellestablished axis herd and a few red stags roaming the property. Large food plots give the opportunity to see over sixty deer on a good afternoon. The property also offers a 30+ acres duck pond and a beautiful view of the Ouachita River right in front of the camp. The two lodges on the property ensure that all of your friends and family can enjoy the property with you. With the sale comes two lodges, a Cat D3 bulldozer, tractors and implements, tractor shed, indoor skinning facilities and a walk-in cooler. If you're looking for a turnkey business opportunity or just a place to relax and enjoy the outdoors, give me call to schedule a showing today.