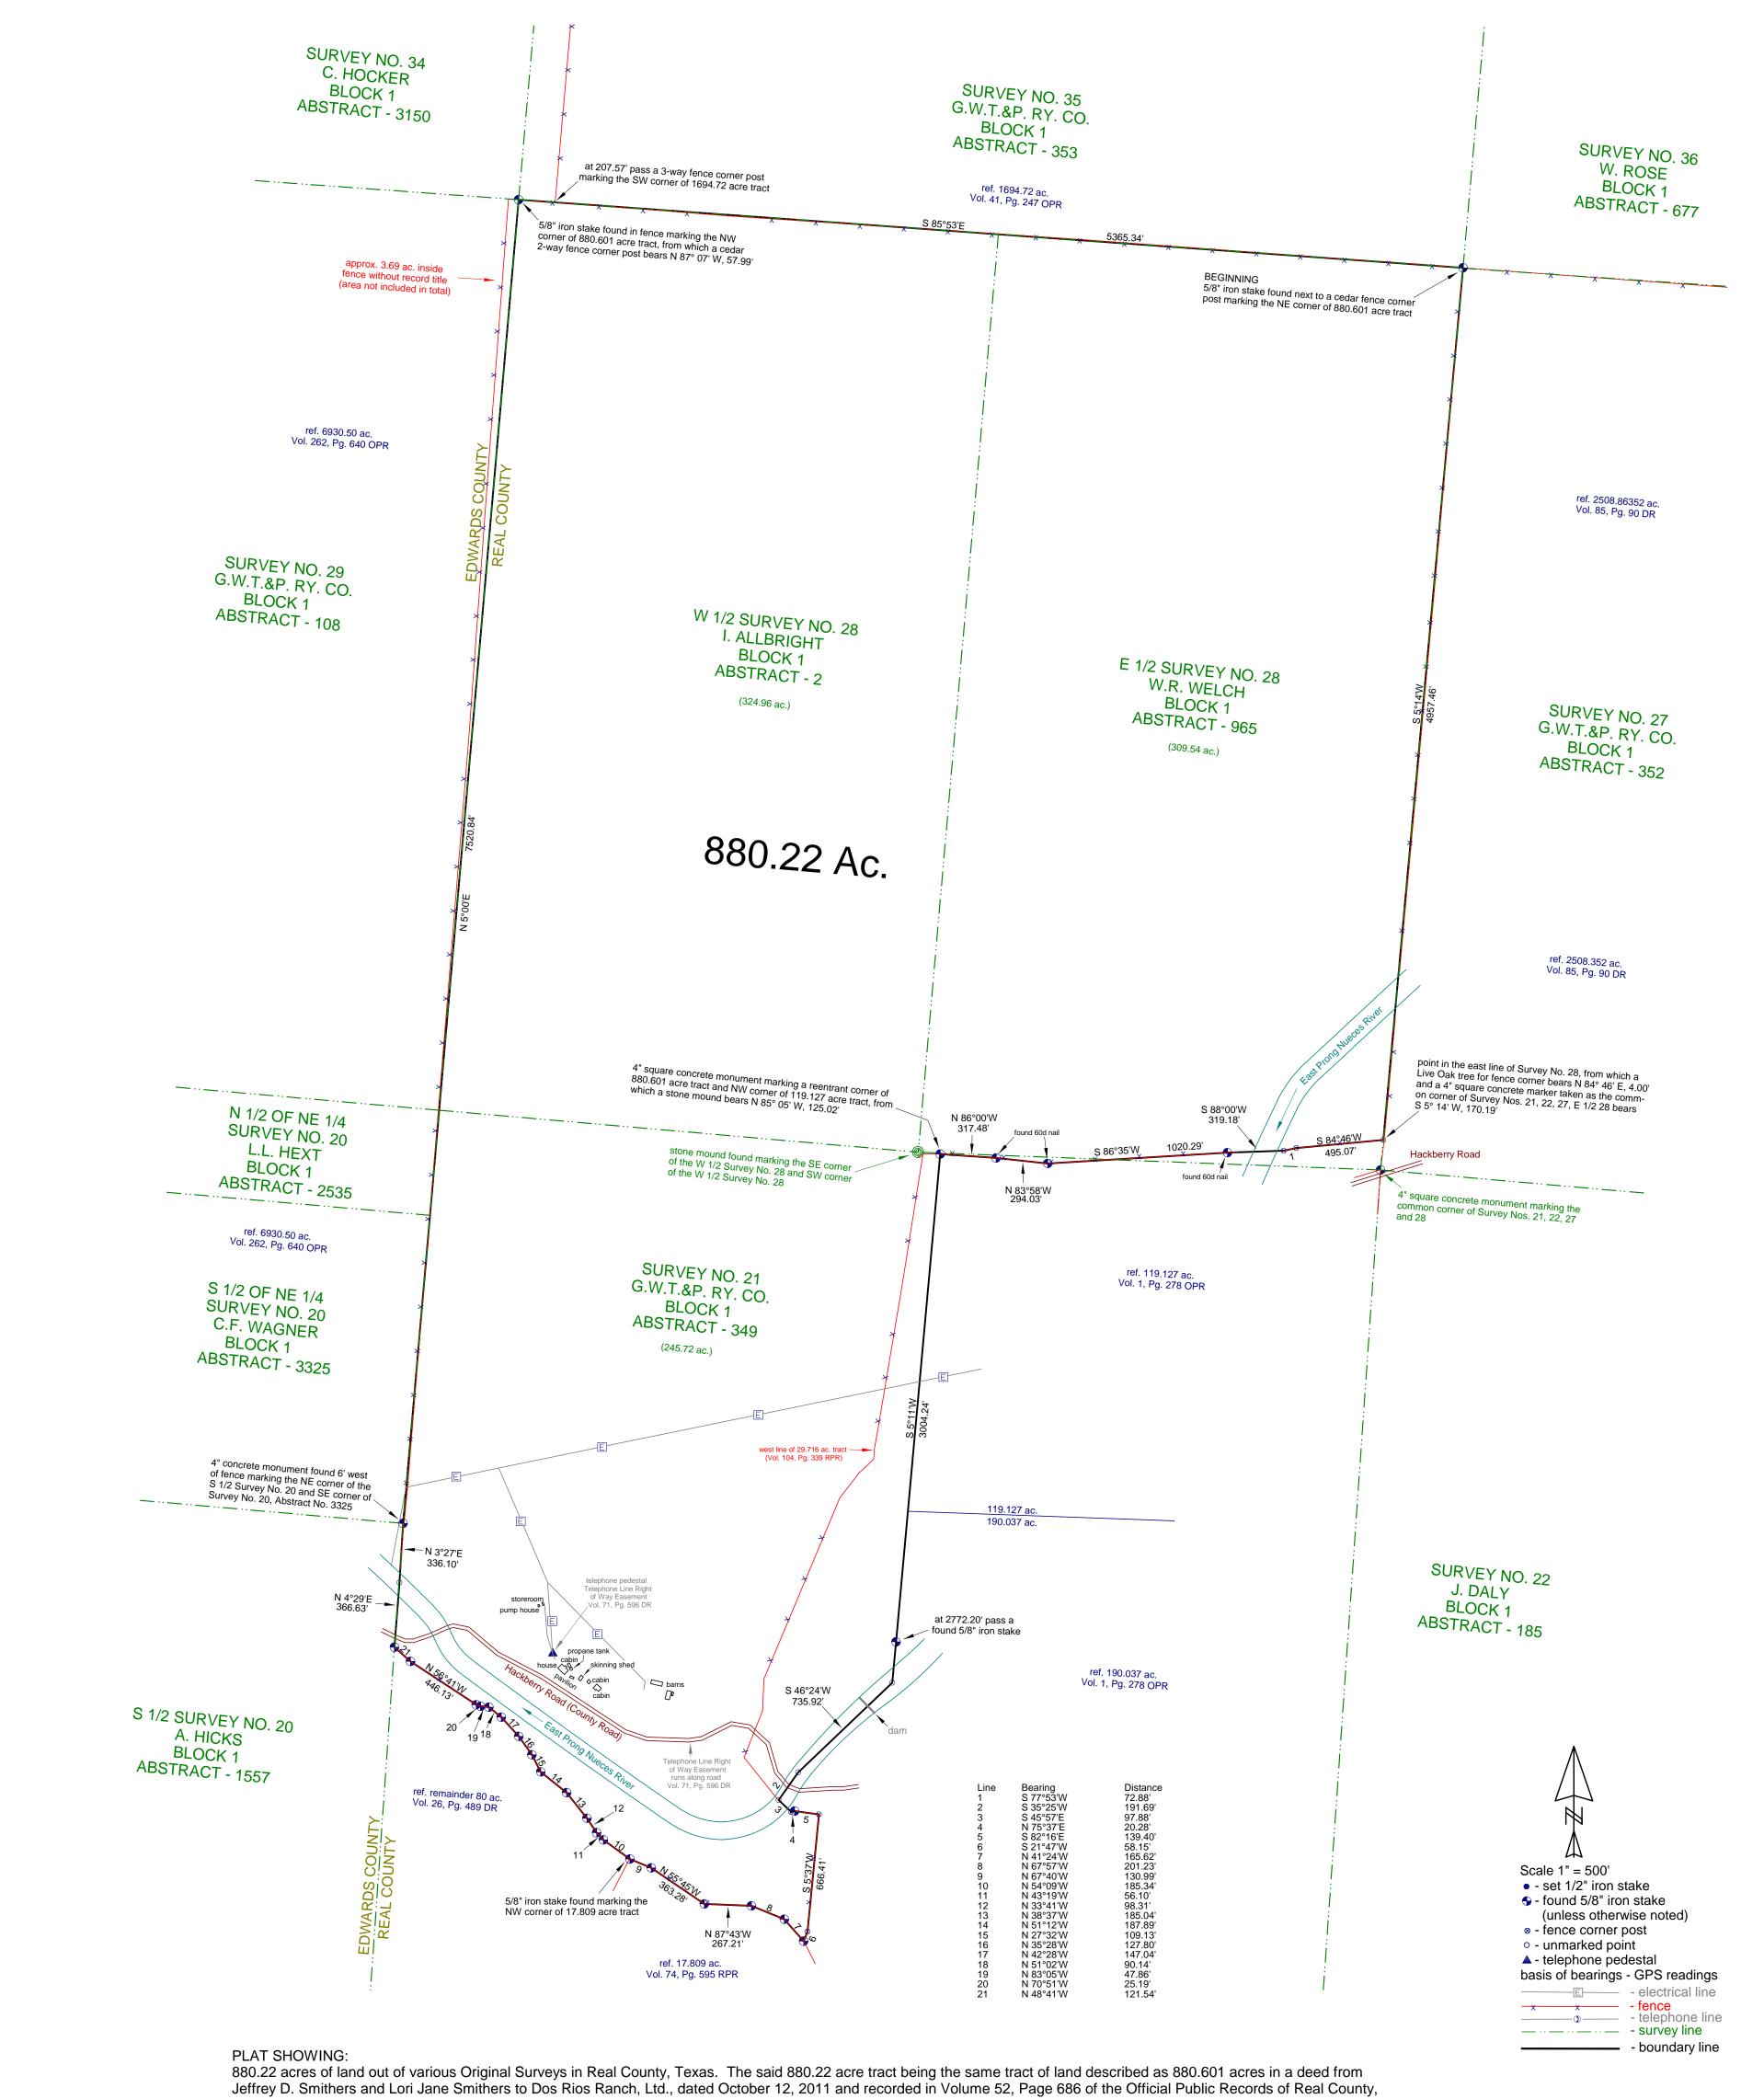

acres of land out of various Original Surveys in Real County, Texas. The said 880.22 acre tract being the same tract of land described as 880.601 acres in a deep D. Smithers and Lori Jane Smithers to Dos Rios Ranch, Ltd., dated October 12, 2011 and recorded in Volume 52, Page 686 of the Official Public Records of Real