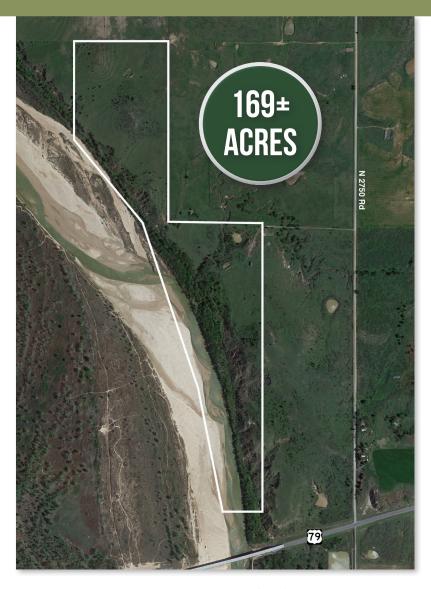

#### **Property Location:**

1± Mile South on Hwy 70 on N 2750 Rd to Entrance Road

#### **PROPERTY FEATURES:**

- Exceptional opportunity to own a piece of property with Red River frontage
- Excellent cover, river, and pond provide a perfect wildlife habitat
- South Central Oklahoma along the Red River is noted for trophy deer and turkey
- Rolling terrain
- Variation in elevation with ridgeline overlooking the Red River offers outstanding views and potential homesites
- Secluded with ample privacy
- Easy access to Hwy 70 and Hwy 79

#### **DIRECTIONS:**

From Waurika: 4.89± miles west on Hwy 70, 1± mile south on N 2750 to entrance road