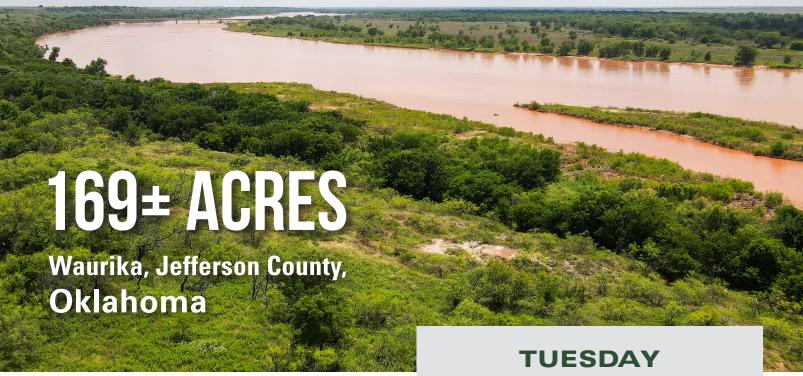

# AUCTION EXCEPTIONAL RED RIVER HUNTING PROPERTY

DON'T MISS AN OPPORTUNITY to own a piece of paradise located on the Red River minutes from Waurika, Oklahoma. This property is an outdoorsman's dream with Red River frontage, a pond, and excellent coverage, providing exceptional wildlife habitat. The river access offers a unique element hard to find anywhere else. South Central Oklahoma, along the Red River, is noted for trophy deer and turkey. Variation in elevation with a ridgeline overlooking the river provides outstanding views and potential homesites or an ideal place for a hunting retreat! Whether you are interested in fishing, canoeing, kayaking, hunting, or relaxing and enjoying the outdoors - this property has it all!

## RED RIVER FRONTAGE, **EXCEPTIONAL**

WILDLIFE HABITAT,
& INCREDIBLE VIEWS