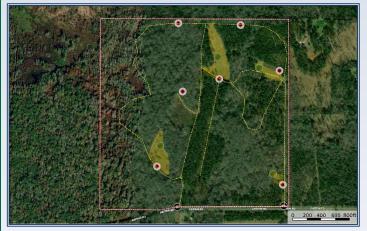

## **SOUTHERN** STATES REALTY

The Little Cypress Farm is definitely an above average turnkey hunting property. From the well trimmed and maintained internal road system to the manicured food plots and all the box stands and feeders, this property will not disappoint an avid outdoorsman. This diverse 160 acres is located just south of Plain Dealing, LA along blacktop frontage and only 14 miles north of Benton, LA. The Little Cypress Creek meanders through the western portion of the property, but only +/- 13 acres is considered to be in the FEMA floodplain. The western side also has multiple cypress breaks to clear and plant for waterfowl impoundments. The eastern side of the tract is more of an upland mixed pine and hardwood stand with well packed iron ore roads and multiple food plot areas totaling around 8 acres. Two newly constructed gates allow easy access onto all-weather rocked roads. Electricity and city water is already in place for your future camp or primary residence. If you are in the market for a turnkey recreational timber investment close to town, please give me a call today for a private tour. Land-Pro David M. Hooper 318.453.9101

Antrim Road, Plain Dealing, LA

32.881246, -93.686778 GPS

- Bossier Parish, LA
- **Electricity and City Water**
- **Turnkey Hunting Property**
- Well Maintained Internal Roads
- Multiple Food Plots with Stands
- Deer, Duck & Small Game Hunting
- Timberland Investment Property
- Desirable Area with Supporting Comps