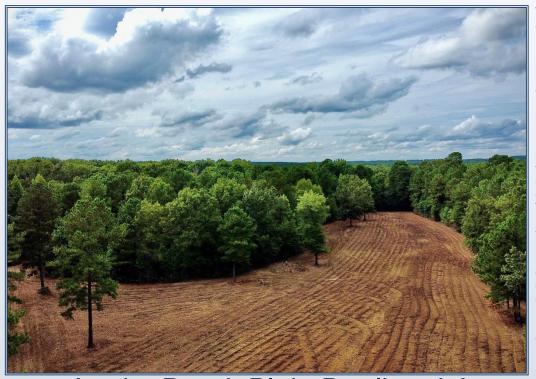

## **SOUTHERN** STATES REALTY

The Little Cypress Farm is definitely an above average turnkey hunting property. From the well trimmed and maintained internal road system to the manicured food plots and all the box stands and feeders, this property will not disappoint an avid outdoorsman. This diverse 160 acres is located just south of Plain Dealing, LA along blacktop frontage and only 14 miles north of Benton, LA. The Little Cypress Creek meanders through the western portion of the property, but only +/- 13 acres is considered to be in the FEMA floodplain. The western side also has multiple cypress breaks to clear and plant for waterfowl impoundments. The eastern side of the tract is more of an upland mixed pine and hardwood stand with well packed iron ore roads and multiple food plot areas totaling around 8 acres. Two newly constructed gates allow easy access onto all-weather rocked roads. Electricity and city water is already in place for your future camp or primary residence. If you are in the market for a turnkey recreational timber investment close to town, please give me a call today for a private tour. Land-Pro David M. Hooper 318.453.9101