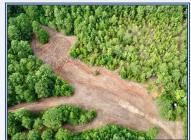

## **SOUTHERN** STATES REALTY

The Little Cypress Farm is definitely an above average turnkey hunting property. From the well trimmed and maintained internal road system to the manicured food plots and all the box stands and feeders, this property will not disappoint an avid outdoorsman. This diverse 160 acres is located just south of Plain Dealing, LA along blacktop frontage and only 14 miles north of Benton, LA. The Little Cypress Creek meanders through the western portion of the property, but only +/- 13 acres is considered to be in the FEMA floodplain. The western side also has multiple cypress breaks to clear and plant for waterfowl impoundments. The eastern side of the tract is more of an upland mixed pine and hardwood stand with well packed iron ore roads and multiple food plot areas totaling around 8 acres. Two newly constructed gates allow easy access onto all-weather rocked roads. Electricity and city water is already in place for your future camp or primary residence. If you are in the market for a turnkey recreational timber investment close to town, please give me a call today for a private tour. Land-Pro David M. Hooper 318.453.9101