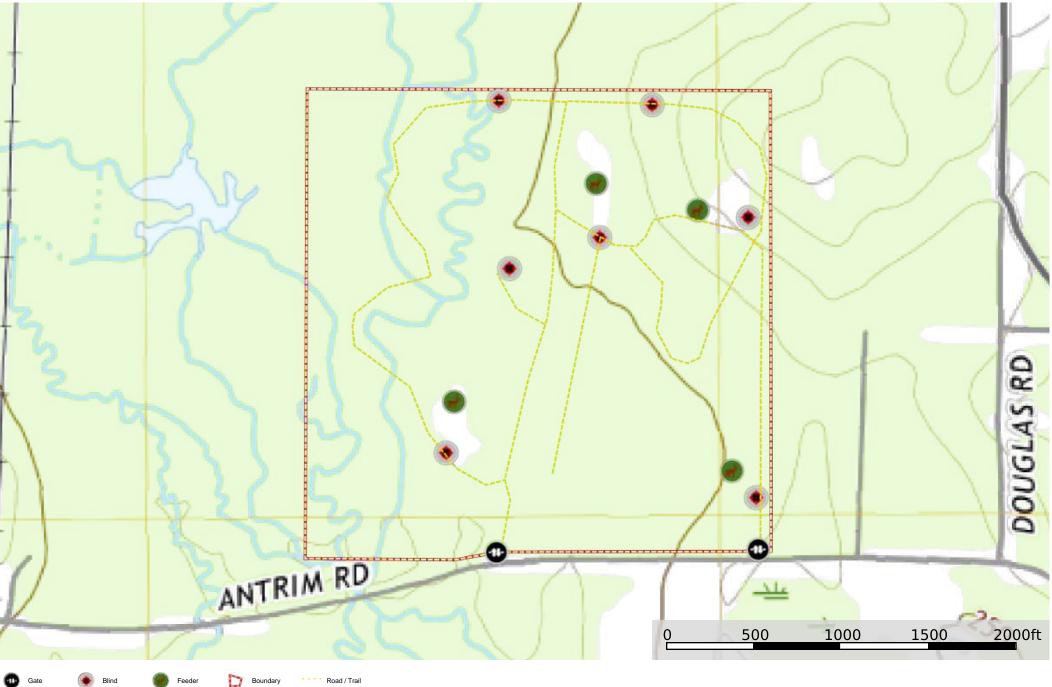

## LITTLE CYPRESS FARM

Bossier Parish, Louisiana, 160 AC +/-

D Boundary

D Boundary

Gate 🕢 Blind 🏉 Feeder Pond / Tank [ Boundary ---- Road / Trail

**United Country - Southern States Realty** P: (601) 250-0017 SouthernStatesRealty.com

Blind

Gate

Feeder

Road / Trail