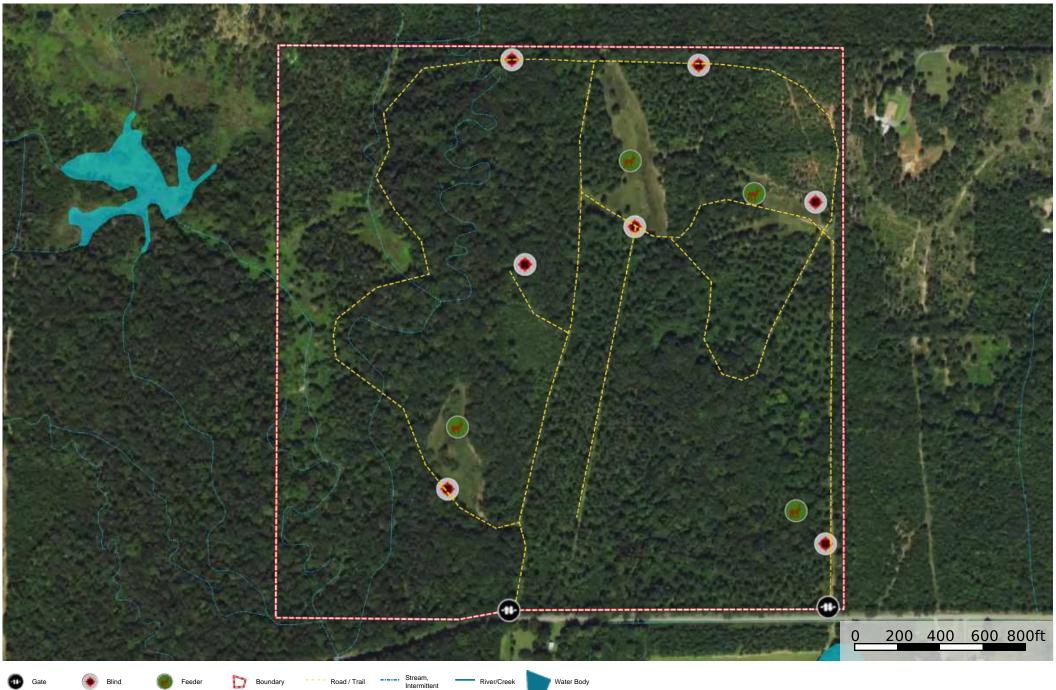

## LITTLE CYPRESS FARM

Bossier Parish, Louisiana, 160 AC +/-

D Boundary

D Boundary

Gate 🕢 Blind 🏉 Feeder Pond / Tank [ Boundary ---- Road / Trail

**United Country - Southern States Realty** P: (601) 250-0017 SouthernStatesRealty.com

Blind

Gate

Feeder

Road / Trail