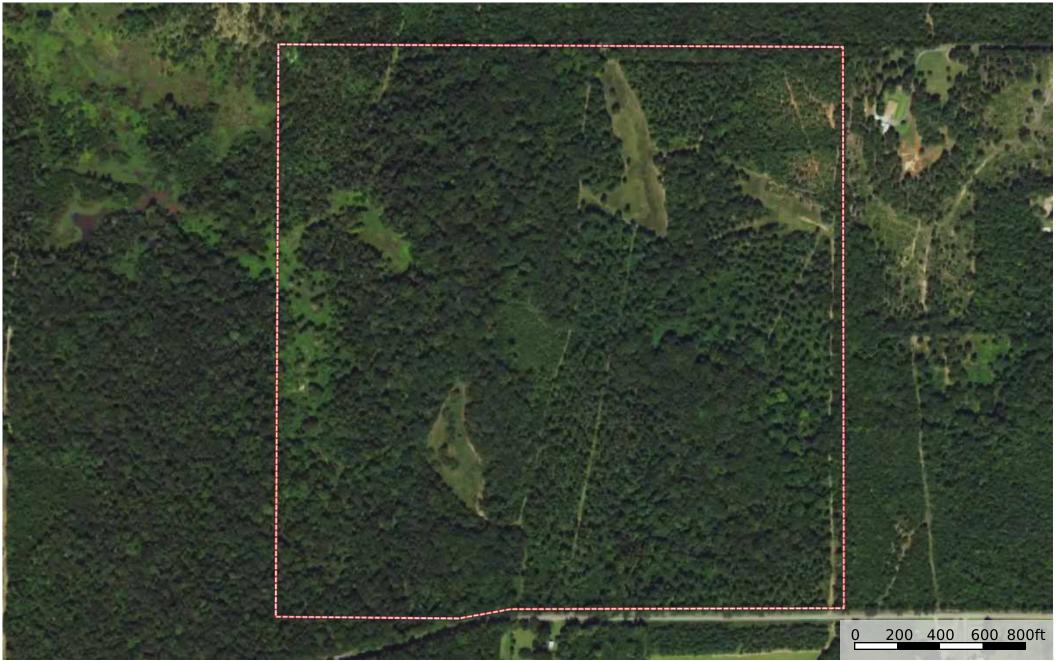

## LITTLE CYPRESS FARM

Bossier Parish, Louisiana, 160 AC +/-

D Boundary

D Boundary

Gate 🕢 Blind 🏉 Feeder Pond / Tank [ Boundary ---- Road / Trail

**United Country - Southern States Realty** P: (601) 250-0017 SouthernStatesRealty.com