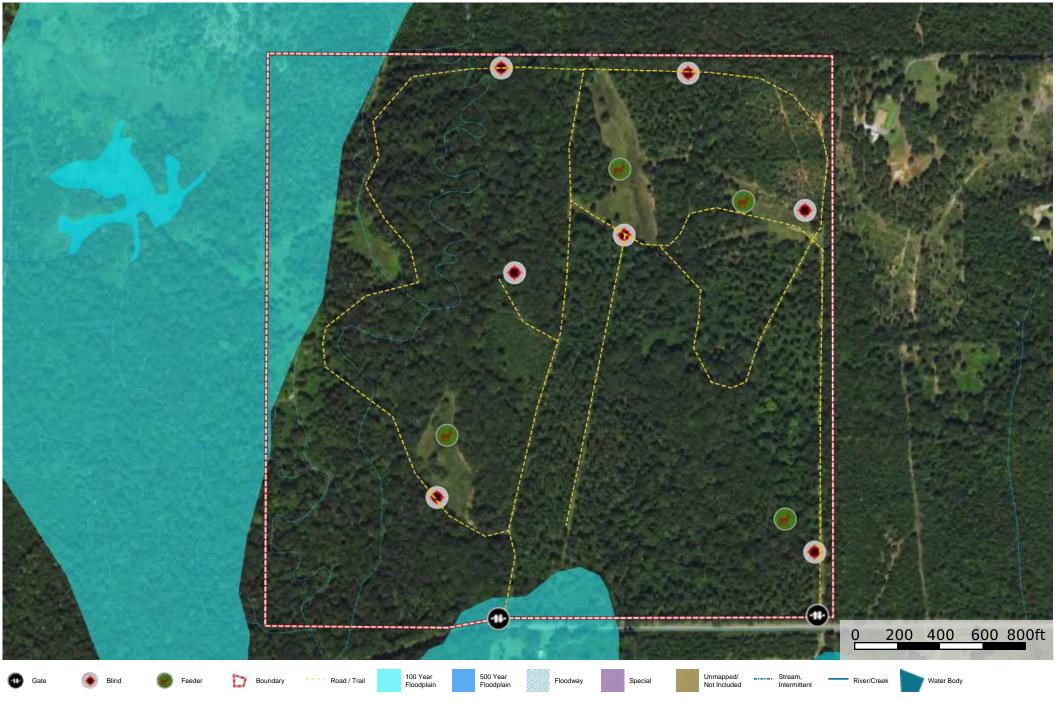

## LITTLE CYPRESS FARM

Bossier Parish, Louisiana, 160 AC +/-

D Boundary

D Boundary

Gate 🕢 Blind 🏉 Feeder Pond / Tank [ Boundary ---- Road / Trail

**United Country - Southern States Realty** P: (601) 250-0017 SouthernStatesRealty.com

Blind

Gate

Feeder

Road / Trail