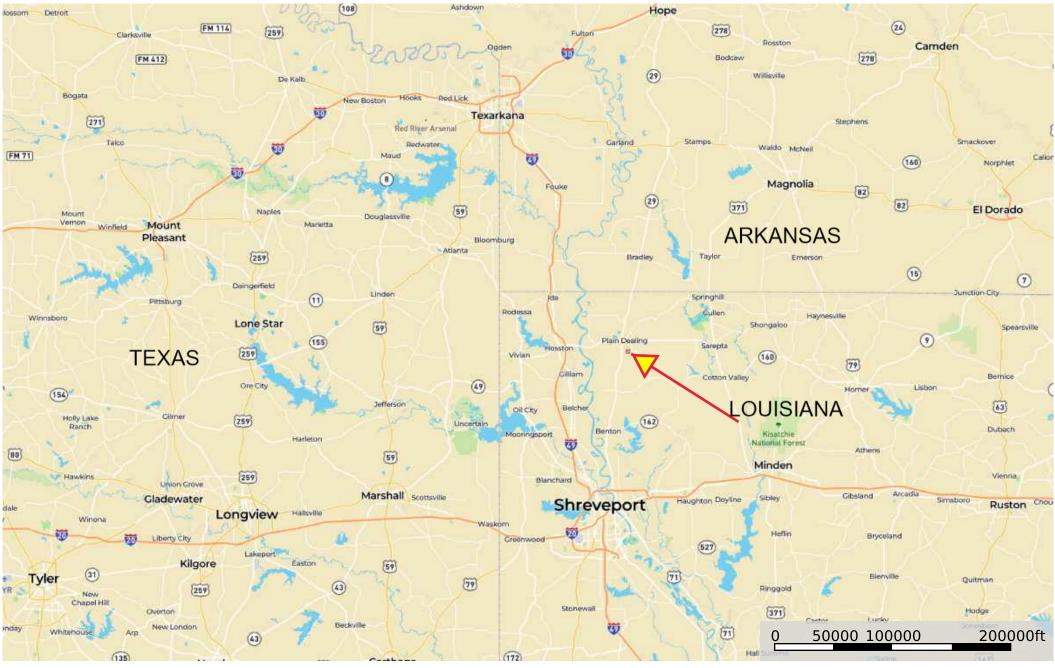

## LITTLE CYPRESS FARM

Bossier Parish, Louisiana, 160 AC +/-

D Boundary

D Boundary

Gate 🕢 Blind 🏉 Feeder Pond / Tank [ Boundary ---- Road / Trail

**United Country - Southern States Realty** P: (601) 250-0017 SouthernStatesRealty.com