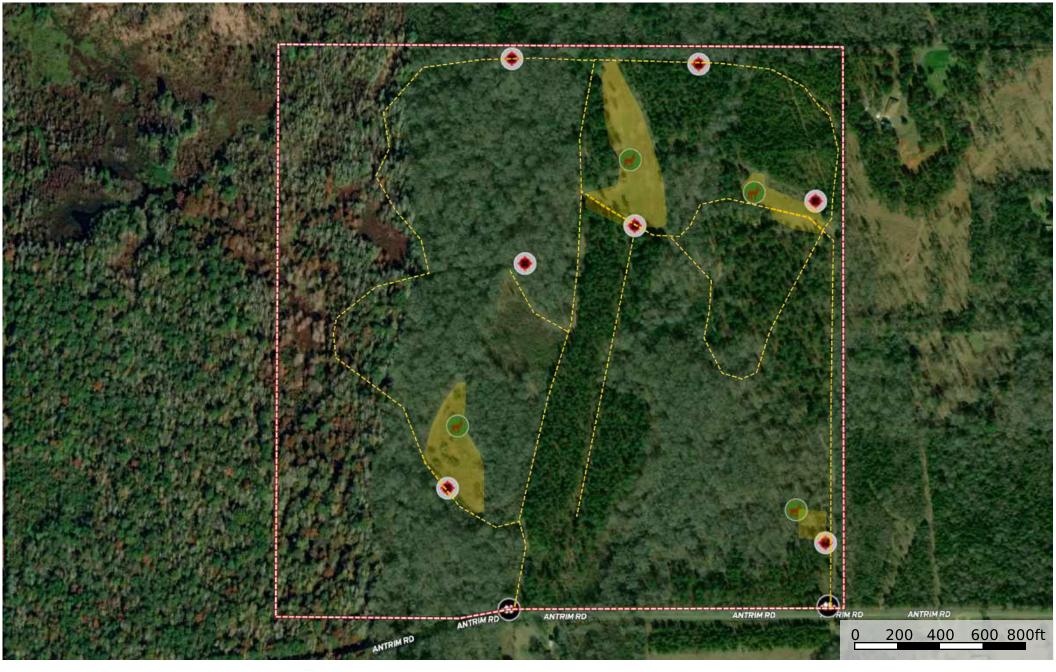

## LITTLE CYPRESS FARM

Bossier Parish, Louisiana, 160 AC +/-

D Boundary

D Boundary

Gate 🕢 Blind 🏉 Feeder Pond / Tank [ Boundary ---- Road / Trail

**United Country - Southern States Realty** P: (601) 250-0017 SouthernStatesRealty.com

Blind

Gate

Feeder

Road / Trail