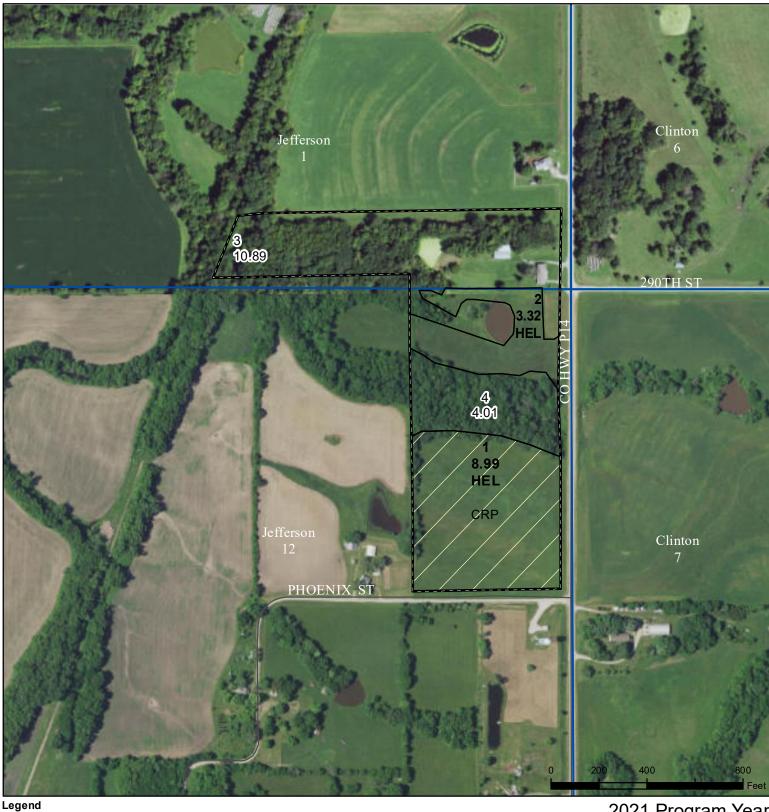

## **Taylor County, Iowa**

Cropland Tract Boundary - Wetland Determination Identifiers

CRP

lowa PLSS

Iowa Roads

Restricted Use

Non-Cropland

Exempt from Conservation Compliance Provisions

Tract Cropland Total: 12.31 acres

2021 Program Year
Map Created March 23, 2021

Farm **3113** Tract **2978** 

United States Department of Agriculture (USDA) Farm Service Agency (FSA) maps are for FSA Program administration only. This map does not represent a legal survey or reflect actual ownership; rather it depicts the information provided directly from the producer and/or National Agricultural Imagery Program (NAIP) imagery. The producer accepts the data 'as is' and assumes all risks associated with its use. USDA-FSA assumes no responsibility for actual or consequential damage incurred as a result of any user's reliance on this data outside FSA Programs. Wetland identifiers do not represent the size, shape, or specific determination of the area. Refer to your original determination (CPA-026 and attached maps) for exact boundaries and determinations or contact USDA Natural Resources Conservation Service (NRCS).